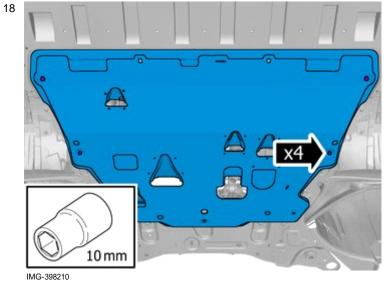

11010-3979

Tighten the bolts.

Tightening torque: M8 ,  $24\ Nm$ 

....

Tighten the bolts.

Tightening torque: M8 , 24 Nm

© Volvo Car Corporation

Volvo Car Corporation Gothenburg, Sweden