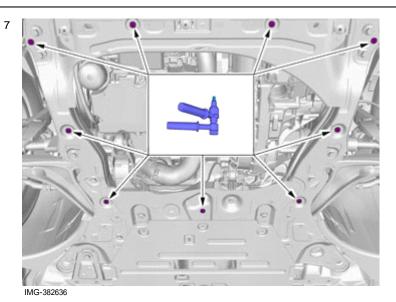

Drill the holes.

Use special tool: T9814112, Drill

Use: , Rust inhibitor, low viscosity

Note!

Orientation view

© Volvo Car Corporation

Volvo Car Corporation Gothenburg, Sweden

Use special tool: T9512782, Rivet nut tool