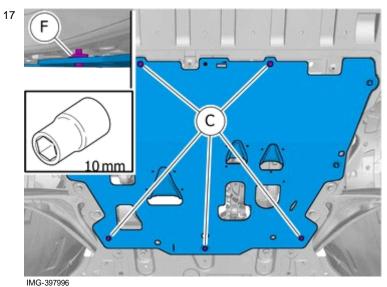

11010-3979

Tighten the bolts.

Tightening torque: M8 ,  $24\ Nm$ 

....

Tighten the bolts.

Tightening torque: M8 , 24 Nm

© Volvo Car Corporation

Volvo Car Corporation Gothenburg, Sweden