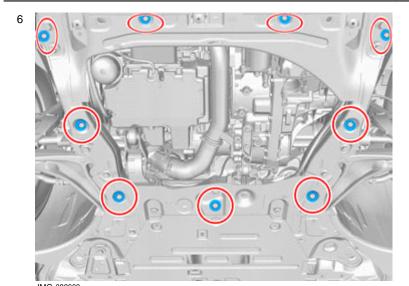

# Installation instructions, accessories

Volvo Car Corporation Gothenburg, Sweden

- 1. Remove the screws.
- 2. Remove the clips.

The part is not to be reused.

Remove the panel.

The part is not to be reused.