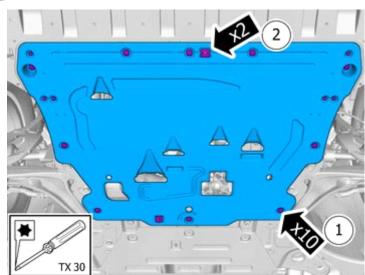

11010-3979

Tighten the bolts.

Tightening torque: M8 ,  $24\ Nm$ 

....

Tighten the bolts.

Tightening torque: M8 , 24 Nm

© Volvo Car Corporation

Volvo Car Corporation Gothenburg, Sweden