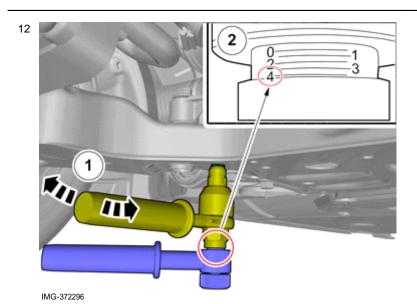

Reset the tool.

IMG-372305

9

IMG-367096

10

Use hands only.

The outermost thread of the tool should be flush with the rivet nut end.

IMG-367098 © Volvo Car Corporation

Volvo Car Corporation Gothenburg, Sweden

Press the tool against the surface.

Hold the tool at right angles to the surface.

IMG-372295

Tighten to the value stated.

Volvo Car Corporation Gothenburg, Sweden

13