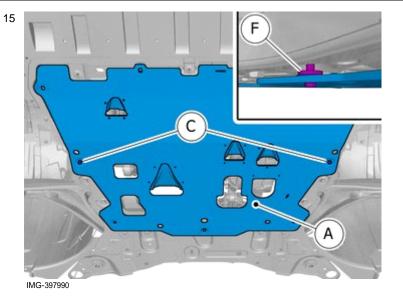

Do not fully tighten the bolts.

Install component that comes with the accessory kit.

© Volvo Car Corporation

Volvo Car Corporation Gothenburg, Sweden

16

Note!

Do not fully tighten the bolts.

Install the screws.