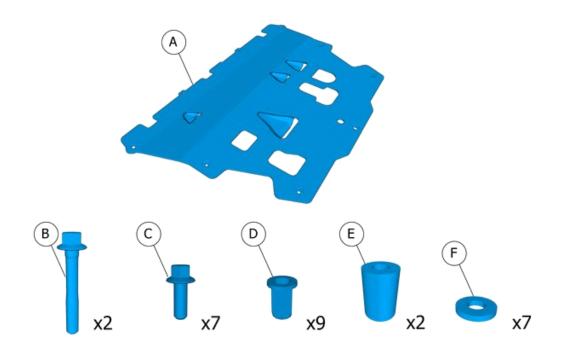

# Installation instructions, accessories

Volvo Car Corporation Gothenburg, Sweden

- 1. Remove the screws.
- 2. Remove the clips.

The part is not to be reused.

Remove the panel.

The part is not to be reused.