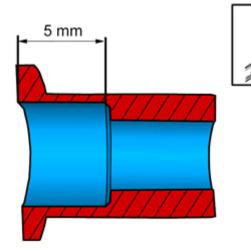

Measure

Use: Vernier caliper

IMG-373060

14

Note!

Orientation view

IMG-393378

Note!