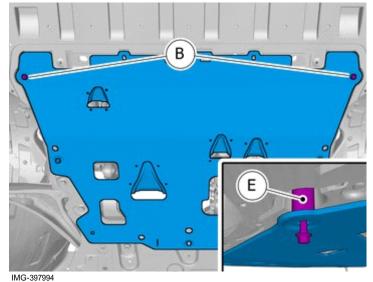

Do not fully tighten the bolts.

Install component that comes with the accessory kit.

© Volvo Car Corporation

Volvo Car Corporation Gothenburg, Sweden

16

Note!

Do not fully tighten the bolts.

Install the screws.