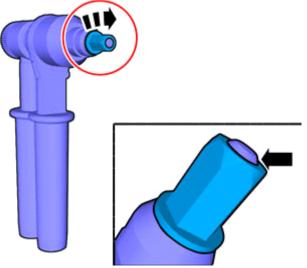

Drill the holes.

Use special tool: T9814112, Drill

Use: , Rust inhibitor, low viscosity

Note!

Orientation view

© Volvo Car Corporation

Volvo Car Corporation Gothenburg, Sweden

Use special tool: T9512782, Rivet nut tool