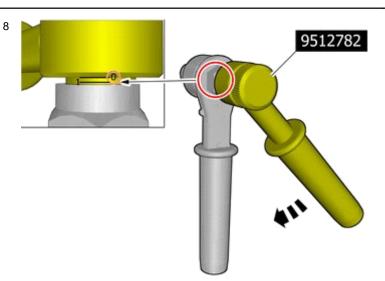

Drill the holes.

Use special tool: T9814112, Drill

Use: , Rust inhibitor, low viscosity

Note!

Orientation view

© Volvo Car Corporation

Volvo Car Corporation Gothenburg, Sweden

Use special tool: T9512782, Rivet nut tool