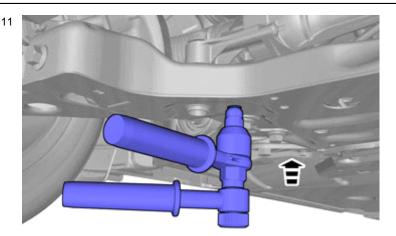

Drill the holes.

Use special tool: T9814112, Drill

Use: , Rust inhibitor, low viscosity

Note!

Orientation view

© Volvo Car Corporation

Volvo Car Corporation Gothenburg, Sweden

Use special tool: T9512782, Rivet nut tool