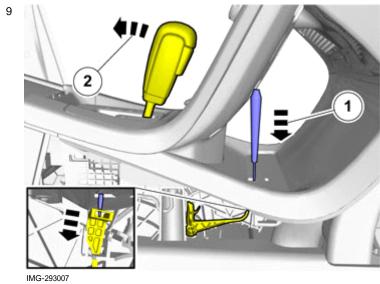

#### Cars with automatic transmissions

G-293007

All vehicles

Volvo Car Corporation Gothenburg, Sweden

IMG-292804

Remove the panel.

Fold the carpet to the side.

1. Unhook the clip(s).

2. Disconnect the connector.

Volvo Car Corporation Gothenburg, Sweden

Vehicles with the 4C system.

Remove the panel.

Disconnect the connector.

IMG-292826

All vehicles

IMG-340981