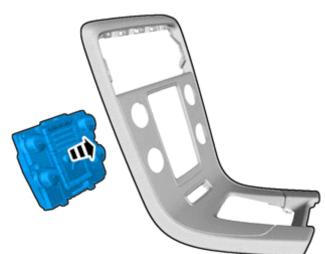

#### Accessory installation

Volvo Car Corporation Gothenburg, Sweden

IMG-343942

Reinstall the screws.

Volvo Car Corporation Gothenburg, Sweden

Vehicles with the 4C system.

Removal

**Note!** The clips consist of two parts.