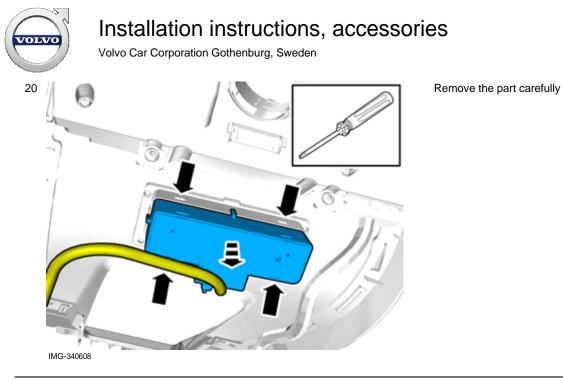

#### Caution!

Take extra care when handling the component.

#### Caution!

Only use moderate force.

#### Caution!

Make sure that equal pressure is applied to the full length of the component.

Repeat the steps when removing on opposite side.

Repeat the steps when installing accessories on opposite side.