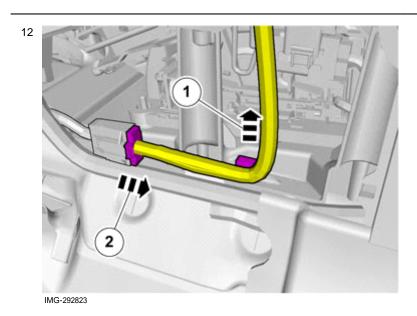

2. Disconnect the connector.

Volvo Car Corporation Gothenburg, Sweden

Vehicles with the 4C system.

Remove the panel.

Disconnect the connector.

IMG-292826

All vehicles

IMG-340981