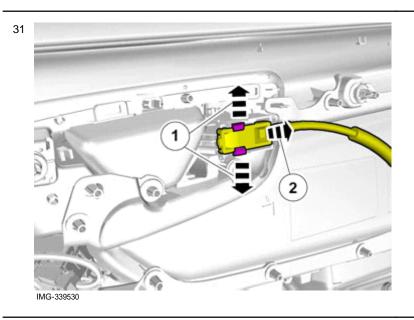

Remove the screws.

Volvo Car Corporation Gothenburg, Sweden

IMG-339520

© Volvo Car Corporation

Disconnect the connectors.

Remove the panel.

Volvo Car Corporation Gothenburg, Sweden

**Note!** Only use moderate force.