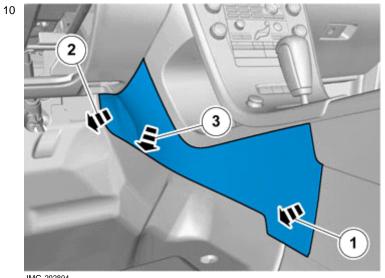

#### Cars with automatic transmissions

G-293007

All vehicles

Volvo Car Corporation Gothenburg, Sweden

IMG-292804

Remove the panel.

Fold the carpet to the side.

1. Unhook the clip(s).