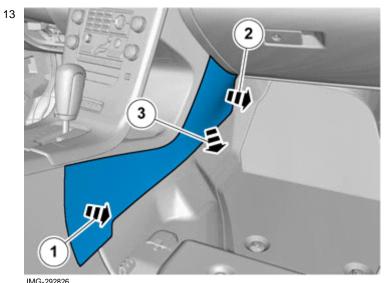

2. Disconnect the connector.

Volvo Car Corporation Gothenburg, Sweden

Vehicles with the 4C system.

Remove the panel.

Disconnect the connector.

IMG-292826

All vehicles

IMG-340981