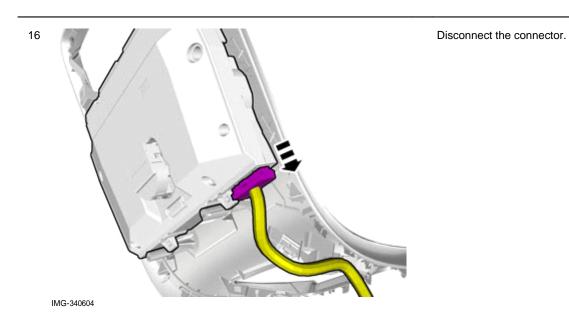

Volvo Car Corporation Gothenburg, Sweden

Set the ignition key to position 0.

IMG-332193

IMG-340588

Disconnect the connector.

Remove the panel.

Volvo Car Corporation Gothenburg, Sweden

Remove the screws.