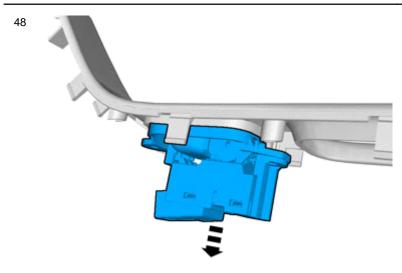

2. Disconnect the connector.

Volvo Car Corporation Gothenburg, Sweden

Vehicles with the 4C system.

Remove the panel.

Disconnect the connector.

IMG-292826

All vehicles

IMG-340981