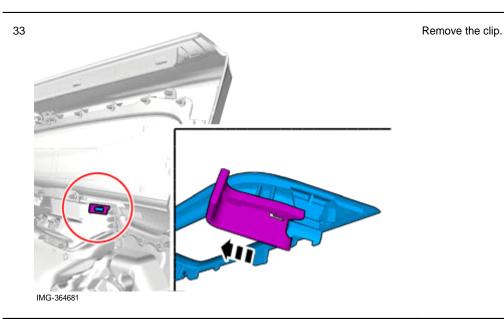

#### Accessory installation

Volvo Car Corporation Gothenburg, Sweden

IMG-343942

Reinstall the screws.

Volvo Car Corporation Gothenburg, Sweden

Vehicles with the 4C system.

Removal

**Note!** The clips consist of two parts.