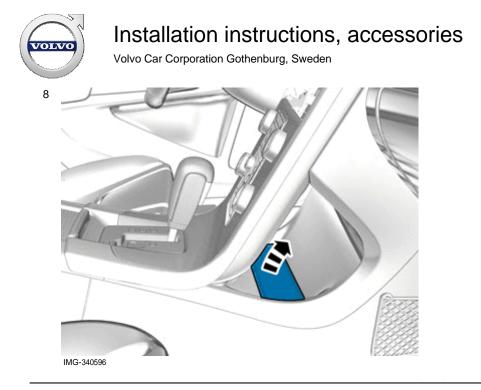

### Decor panel, center panel

Volvo Car Corporation Gothenburg, Sweden

Volvo Car Corporation Gothenburg, Sweden

Volvo Car Corporation Gothenburg, Sweden

|            | Information                                                                                                                            |
|------------|----------------------------------------------------------------------------------------------------------------------------------------|
| 1          | Read through all of the instructions before starting installation.                                                                     |
|            | Notifications and warning texts are for your safety and to minimise the risk of something breaking during installation.                |
|            | Ensure that all tools stated in the instructions are available before starting installation.                                           |
|            | Certain steps in the instructions are only presented in the form of images. Explanatory text is also given for more complicated steps. |
|            | In the event of any problems with the instructions or the accessory, contact your local Volvo dealer.                                  |
|            | Color symbols                                                                                                                          |
| 2          | <ol> <li>Used for focused component, the component with which<br/>you will do something.</li> </ol>                                    |
|            | <ol> <li>Used as extra colors when you need to show or<br/>differentiate additional parts.</li> </ol>                                  |
|            | <ol> <li>Used for attachments that are to be removed/installed. May<br/>be screws, clips, connectors, etc.</li> </ol>                  |
|            | <ol> <li>Used when the component is not fully removed from the<br/>vehicle but only hung to the side.</li> </ol>                       |
|            | 5. Used for standard tools and special tools.                                                                                          |
|            | 6. Used as background color for vehicle components.                                                                                    |
| IMG-363036 |                                                                                                                                        |
|            | Removal                                                                                                                                |