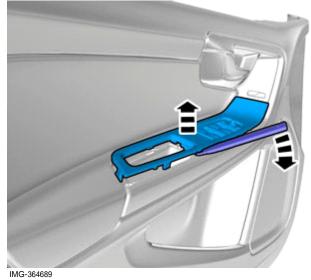

#### Accessory installation

Volvo Car Corporation Gothenburg, Sweden

IMG-343942

Reinstall the screws.

Volvo Car Corporation Gothenburg, Sweden

Vehicles with the 4C system.

Removal

**Note!** The clips consist of two parts.