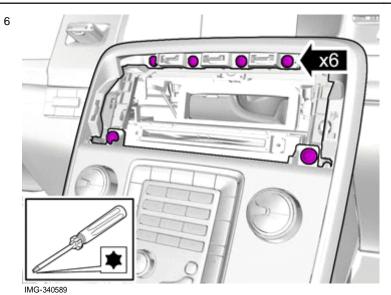

Volvo Car Corporation Gothenburg, Sweden

Set the ignition key to position 0.

IMG-332193

IMG-340588

Disconnect the connector.

Remove the panel.

Volvo Car Corporation Gothenburg, Sweden

Remove the screws.