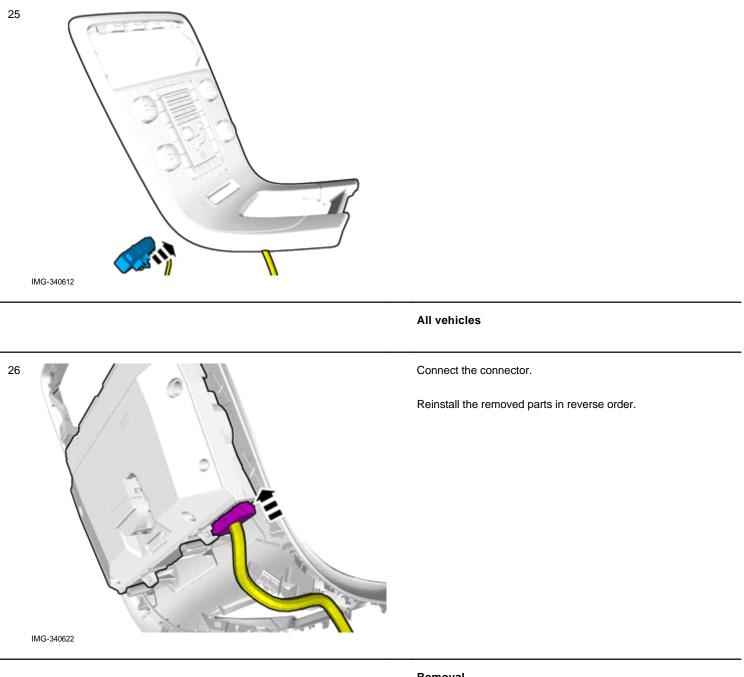

#### Cars with automatic transmissions

G-293007

All vehicles

Volvo Car Corporation Gothenburg, Sweden

IMG-292804

Remove the panel.

Fold the carpet to the side.

1. Unhook the clip(s).

2. Disconnect the connector.

Volvo Car Corporation Gothenburg, Sweden

Vehicles with the 4C system.

Remove the panel.

Disconnect the connector.

IMG-292826

All vehicles

IMG-340981