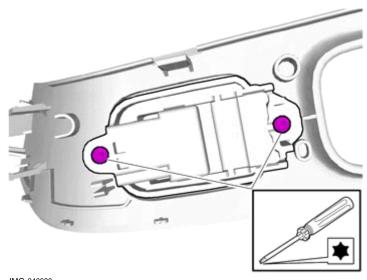

Remove the screws.

Volvo Car Corporation Gothenburg, Sweden

IMG-339520

© Volvo Car Corporation

Disconnect the connectors.

Remove the panel.

Volvo Car Corporation Gothenburg, Sweden

**Note!** Only use moderate force.