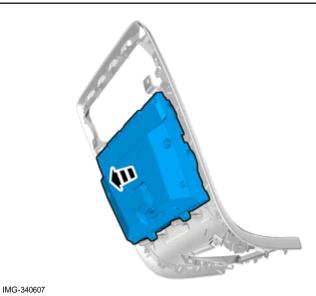

### Decor panel, center panel

Volvo Car Corporation Gothenburg, Sweden

Volvo Car Corporation Gothenburg, Sweden

Volvo Car Corporation Gothenburg, Sweden

|            | Information                                                                                                                            |
|------------|----------------------------------------------------------------------------------------------------------------------------------------|
| 1          | Read through all of the instructions before starting installation.                                                                     |
|            | Notifications and warning texts are for your safety and to minimise the risk of something breaking during installation.                |
|            | Ensure that all tools stated in the instructions are available before starting installation.                                           |
|            | Certain steps in the instructions are only presented in the form of images. Explanatory text is also given for more complicated steps. |
|            | In the event of any problems with the instructions or the accessory, contact your local Volvo dealer.                                  |
|            | Color symbols                                                                                                                          |
| 2          | <ol> <li>Used for focused component, the component with which<br/>you will do something.</li> </ol>                                    |
|            | <ol> <li>Used as extra colors when you need to show or<br/>differentiate additional parts.</li> </ol>                                  |
|            | <ol> <li>Used for attachments that are to be removed/installed. May<br/>be screws, clips, connectors, etc.</li> </ol>                  |
|            | <ol> <li>Used when the component is not fully removed from the<br/>vehicle but only hung to the side.</li> </ol>                       |
|            | 5. Used for standard tools and special tools.                                                                                          |
|            | 6. Used as background color for vehicle components.                                                                                    |
| IMG-363036 |                                                                                                                                        |
|            | Removal                                                                                                                                |