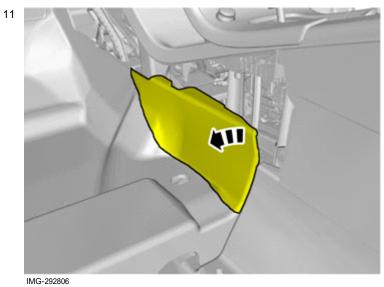

2. Disconnect the connector.

Volvo Car Corporation Gothenburg, Sweden

Vehicles with the 4C system.

Remove the panel.

Disconnect the connector.

IMG-292826

All vehicles

IMG-340981