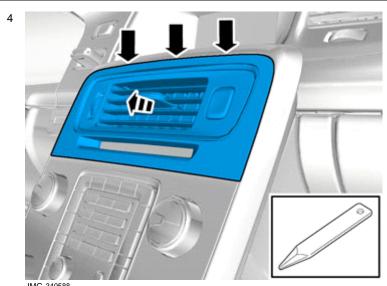

Volvo Car Corporation Gothenburg, Sweden

Set the ignition key to position 0.

IMG-332193

IMG-340588

Disconnect the connector.

Remove the panel.

Volvo Car Corporation Gothenburg, Sweden

Remove the screws.