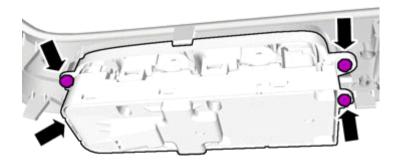

#### Accessory installation

Volvo Car Corporation Gothenburg, Sweden

IMG-343942

Reinstall the screws.

Volvo Car Corporation Gothenburg, Sweden

Vehicles with the 4C system.

Removal

**Note!** The clips consist of two parts.

Remove the screws.

Volvo Car Corporation Gothenburg, Sweden

IMG-339520

© Volvo Car Corporation

Disconnect the connectors.

Remove the panel.

Volvo Car Corporation Gothenburg, Sweden

**Note!** Only use moderate force.