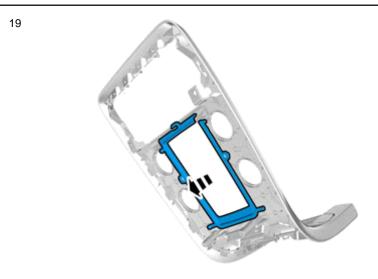

### Decor panel, center panel

Volvo Car Corporation Gothenburg, Sweden

Volvo Car Corporation Gothenburg, Sweden

Volvo Car Corporation Gothenburg, Sweden

|            | Information                                                                                                                            |
|------------|----------------------------------------------------------------------------------------------------------------------------------------|
| 1          | Read through all of the instructions before starting installation.                                                                     |
|            | Notifications and warning texts are for your safety and to minimise the risk of something breaking during installation.                |
|            | Ensure that all tools stated in the instructions are available before starting installation.                                           |
|            | Certain steps in the instructions are only presented in the form of images. Explanatory text is also given for more complicated steps. |
|            | In the event of any problems with the instructions or the accessory, contact your local Volvo dealer.                                  |
|            | Color symbols                                                                                                                          |
| 2          | <ol> <li>Used for focused component, the component with which<br/>you will do something.</li> </ol>                                    |
|            | <ol> <li>Used as extra colors when you need to show or<br/>differentiate additional parts.</li> </ol>                                  |
|            | <ol> <li>Used for attachments that are to be removed/installed. May<br/>be screws, clips, connectors, etc.</li> </ol>                  |
|            | <ol> <li>Used when the component is not fully removed from the<br/>vehicle but only hung to the side.</li> </ol>                       |
|            | 5. Used for standard tools and special tools.                                                                                          |
|            | 6. Used as background color for vehicle components.                                                                                    |
| IMG-363036 |                                                                                                                                        |
|            | Removal                                                                                                                                |