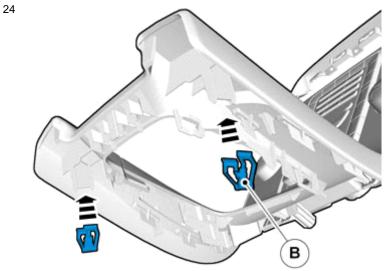

#### Accessory installation

Volvo Car Corporation Gothenburg, Sweden

IMG-343942

Reinstall the screws.

Volvo Car Corporation Gothenburg, Sweden

Vehicles with the 4C system.

Removal

**Note!** The clips consist of two parts.