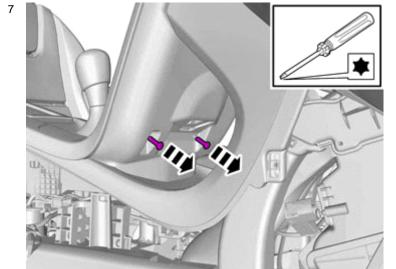

tools.                                                                                          |
|            | 6. Used as background color for vehicle components.                                                                                    |
| IMG-363036 |                                                                                                                                        |
|            | Removal                                                                                                                                |



Volvo Car Corporation Gothenburg, Sweden



Set the ignition key to position 0.



IMG-332193



IMG-340588



Disconnect the connector.

Remove the panel.



Volvo Car Corporation Gothenburg, Sweden



Remove the screws.

Remove the screws.



IMG-340987

#### Cars with automatic transmissions





G-293007

All vehicles



Volvo Car Corporation Gothenburg, Sweden



IMG-292804





Remove the panel.

Fold the carpet to the side.

1. Unhook the clip(s).

2. Disconnect the connector.



Volvo Car Corporation Gothenburg, Sweden



Vehicles with the 4C system.

Remove the panel.

Disconnect the connector.

IMG-292826



All vehicles



IMG-340981



Remove the screws.

© Volvo Car Corporation



# Installation instructions, accessories

Volvo Car Corporation Gothenburg, Sweden





IMG-343943

Vehicles with the 4C system.



All vehicles

#### Accessory installation





Volvo Car Corporation Gothenburg, Sweden



IMG-343942



Reinstall the screws.





Volvo Car Corporation Gothenburg, Sweden

Vehicles with the 4C system.



Re