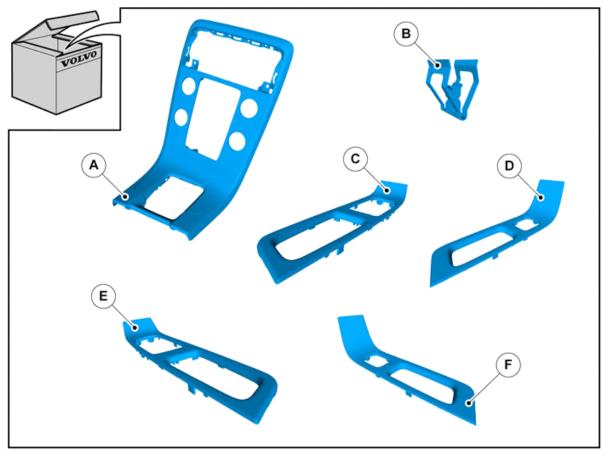

# Installation instructions, accessories

Volvo Car Corporation Gothenburg, Sweden

36

37

IMG-340616

Remove the screws.

Volvo Car Corporation Gothenburg, Sweden

38