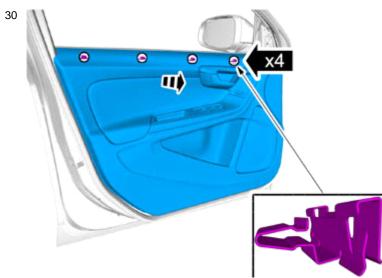

Remove the screws.

Volvo Car Corporation Gothenburg, Sweden

IMG-339520

© Volvo Car Corporation

Disconnect the connectors.

Remove the panel.

Volvo Car Corporation Gothenburg, Sweden

**Note!** Only use moderate force.