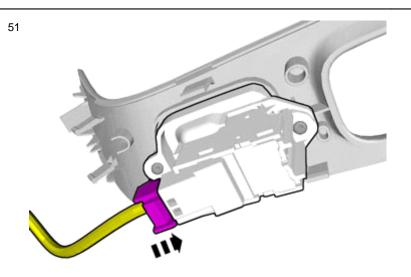

2. Disconnect the connector.

Volvo Car Corporation Gothenburg, Sweden

Vehicles with the 4C system.

Remove the panel.

Disconnect the connector.

IMG-292826

All vehicles

IMG-340981