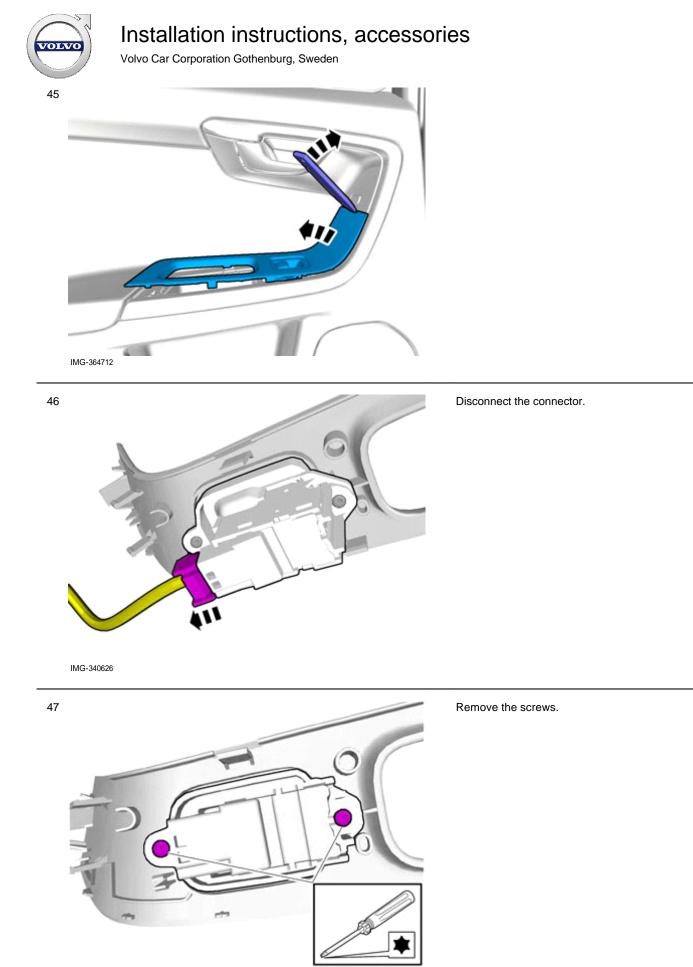

Volvo Car Corporation Gothenburg, Sweden

Set the ignition key to position 0.

IMG-332193

IMG-340588

Disconnect the connector.

Remove the panel.

Volvo Car Corporation Gothenburg, Sweden

Remove the screws.