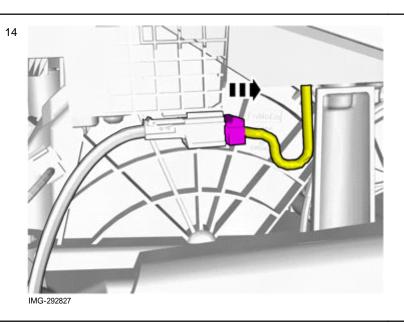

2. Disconnect the connector.

Volvo Car Corporation Gothenburg, Sweden

Vehicles with the 4C system.

Remove the panel.

Disconnect the connector.

IMG-292826

All vehicles

IMG-340981