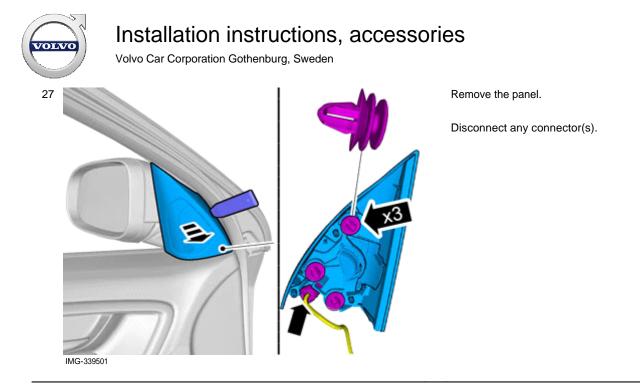

#### Accessory installation

Volvo Car Corporation Gothenburg, Sweden

IMG-343942

Reinstall the screws.

Volvo Car Corporation Gothenburg, Sweden

Vehicles with the 4C system.

Removal

**Note!** The clips consist of two parts.

Remove the screws.

Volvo Car Corporation Gothenburg, Sweden

IMG-339520

© Volvo Car Corporation

Disconnect the connectors.

Remove the panel.

Volvo Car Corporation Gothenburg, Sweden

**Note!** Only use moderate force.