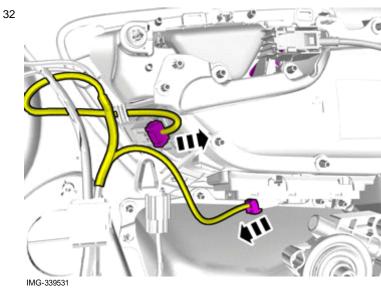

Remove the screws.

Volvo Car Corporation Gothenburg, Sweden

IMG-339520

© Volvo Car Corporation

Disconnect the connectors.

Remove the panel.

Volvo Car Corporation Gothenburg, Sweden

**Note!** Only use moderate force.