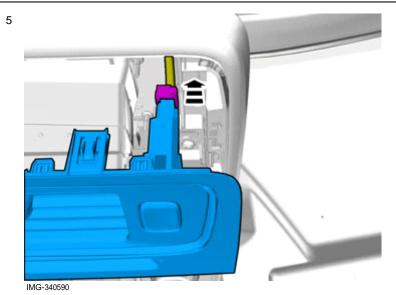

Volvo Car Corporation Gothenburg, Sweden

Set the ignition key to position 0.

IMG-332193

IMG-340588

Disconnect the connector.

Remove the panel.

Volvo Car Corporation Gothenburg, Sweden

Remove the screws.