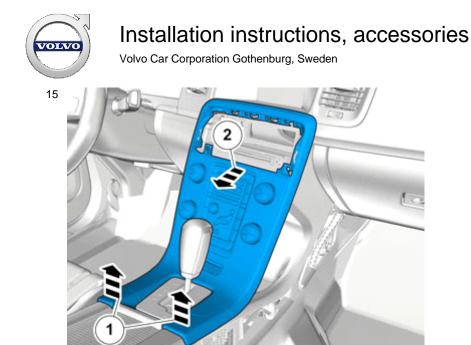

#### Accessory installation

Volvo Car Corporation Gothenburg, Sweden

IMG-343942

Reinstall the screws.

Volvo Car Corporation Gothenburg, Sweden

Vehicles with the 4C system.

Removal

**Note!** The clips consist of two parts.