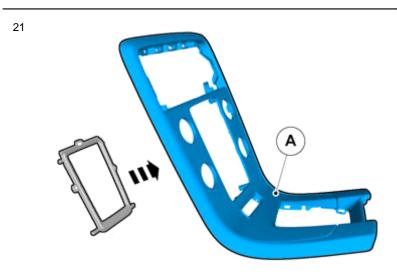

#### Cars with automatic transmissions

G-293007

All vehicles

Volvo Car Corporation Gothenburg, Sweden

IMG-292804

Remove the panel.

Fold the carpet to the side.

1. Unhook the clip(s).

2. Disconnect the connector.

Volvo Car Corporation Gothenburg, Sweden

Vehicles with the 4C system.

Remove the panel.

Disconnect the connector.

IMG-292826

All vehicles

IMG-340981