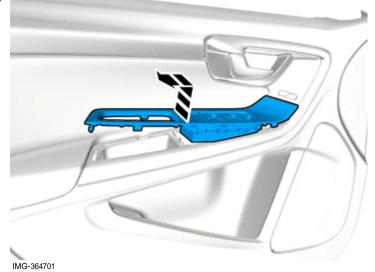

### Decor panel, center panel

Volvo Car Corporation Gothenburg, Sweden

Volvo Car Corporation Gothenburg, Sweden

Volvo Car Corporation Gothenburg, Sweden

|            | Information                                                                                                                            |
|------------|----------------------------------------------------------------------------------------------------------------------------------------|
| 1          | Read through all of the instructions before starting installation.                                                                     |
|            | Notifications and warning texts are for your safety and to minimise the risk of something breaking during installation.                |
|            | Ensure that all tools stated in the instructions are available before starting installation.                                           |
|            | Certain steps in the instructions are only presented in the form of images. Explanatory text is also given for more complicated steps. |
|            | In the event of any problems with the instructions or the accessory, contact your local Volvo dealer.                                  |
|            | Color symbols                                                                                                                          |
| 2          | <ol> <li>Used for focused component, the component with which<br/>you will do something.</li> </ol>                                    |
|            | <ol> <li>Used as extra colors when you need to show or<br/>differentiate additional parts.</li> </ol>                                  |
|            | <ol> <li>Used for attachments that are to be removed/installed. May<br/>be screws, clips, connectors, etc.</li> </ol>                  |
|            | <ol> <li>Used when the component is not fully removed from the<br/>vehicle but only hung to the side.</li> </ol>                       |
|            | 5. Used for standard tools and special tools.                                                                                          |
|            | 6. Used as background color for vehicle components.                                                                                    |
| IMG-363036 |                                                                                                                                        |
|            | Removal                                                                                                                                |

Volvo Car Corporation Gothenburg, Sweden

Set the ignition key to position 0.

IMG-332193

IMG-340588

Disconnect the connector.

Remove the panel.

Volvo Car Corporation Gothenburg, Sweden

Remove the screws.