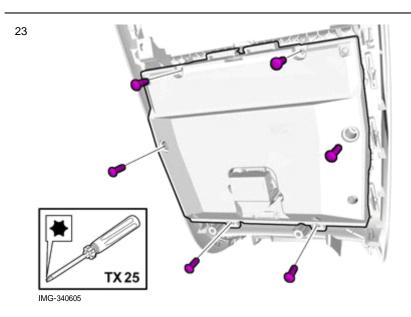

Remove the panel.



Volvo Car Corporation Gothenburg, Sweden



Remove the screws.

Remove the screws.



IMG-340987

#### Cars with automatic transmissions





G-293007

All vehicles



Volvo Car Corporation Gothenburg, Sweden



IMG-292804





Remove the panel.

Fold the carpet to the side.

1. Unhook the clip(s).

2. Disconnect the connector.



Volvo Car Corporation Gothenburg, Sweden



Vehicles with the 4C system.

Remove the panel.

Disconnect the connector.

IMG-292826



All vehicles



IMG-340981



Remove the screws.

© Volvo Car Corporation



# Installation instructions, accessories

Volvo Car Corporation Gothenburg, Sweden





IMG-343943

Vehicles with the 4C system.



All vehicles

#### Accessory installation





Volvo Car Corporation Gothenburg, Sweden



IMG-343942



Reinstall the screws.





Volvo Car Corporation Gothenburg, Sweden

Vehicles with the 4C system.



Removal





**Note!** The clips consist of two parts.

Remove the screws.



Volvo Car Corporation Gothenburg, Sweden



IMG-339520





© Volvo Car Corporation

Disconnect the connectors.

Remove the panel.



Volvo Car Corporation Gothenburg, Sweden



**Note!** Only use moderate force.



# Installation instructions, accessories

Volvo Car Corporation Gothenburg, Sweden



36



37



IMG-340616

Remove the screws.



Volvo Car Corporation Gothenburg, Sweden

38



IMG-340617

#### Accessory installation





Volvo Car Corporation Gothenburg, Sweden

40

Reinstall the screws.



IMG-340616





#### Caution!

Take extra care when handling the component.

#### Caution!

Only use modera