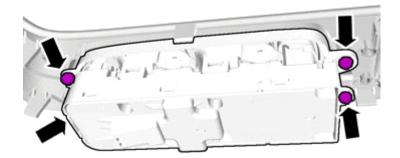

#### Accessory installation

Volvo Car Corporation Gothenburg, Sweden

IMG-343942

Reinstall the screws.

Volvo Car Corporation Gothenburg, Sweden

Vehicles with the 4C system.

Removal

**Note!** The clips consist of two parts.

Remove the screws.

Volvo Car Corporation Gothenburg, Sweden

IMG-339520

© Volvo Car Corporation

Disconnect the connectors.

Remove the panel.

Volvo Car Corporation Gothenburg, Sweden

**Note!** Only use moderate force.