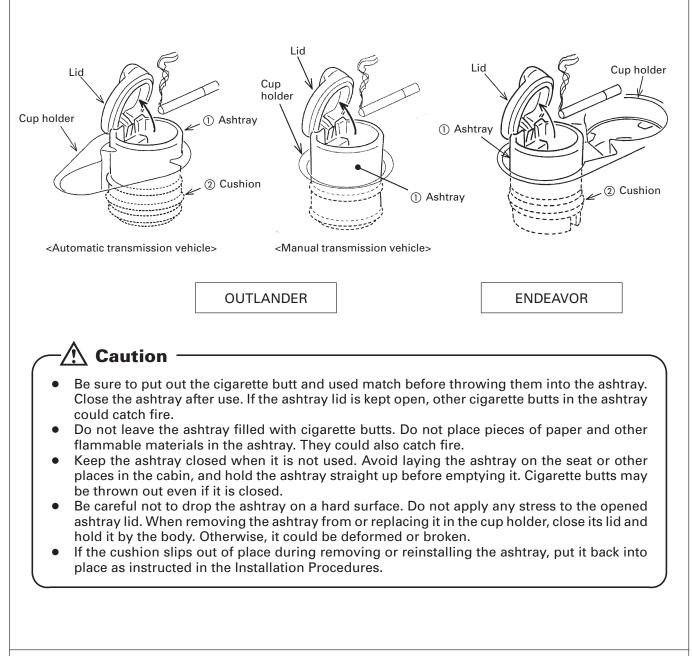

## USAGE

• Use the ashtray exclusively placed in the vehicle's genuine cup holder.