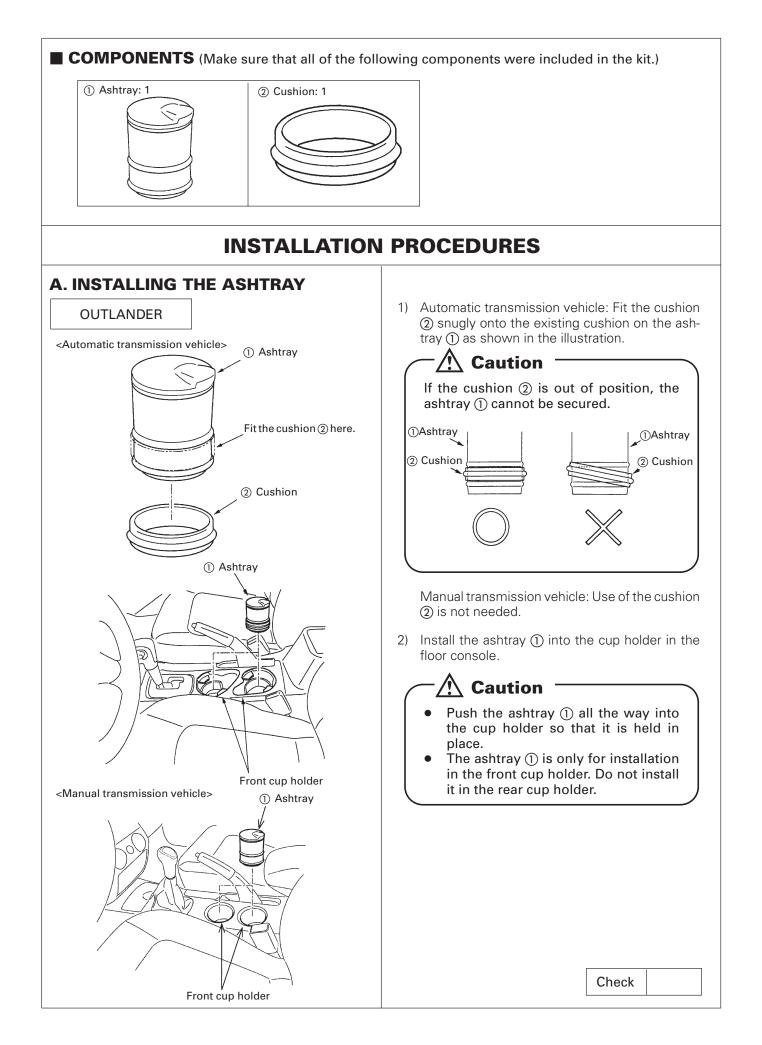

## MITSUBISHI MOTORS CORPORATION





## USAGE

• Use the ashtray exclusively placed in the vehicle's genuine cup holder.



## **CARE AND HANDLING**

- To clean the products, wipe with soft material, such as sponge or chamois leather.
- Do not use any hard material for cleaning, such as a scrubbing brush. It could scratch the surface.
- Do not use polishing powder-compounded wax. It could damage the plastic surface.
- Be sure to prevent contact with gasoline, kerosene, brake fluid, engine oil, grease, paint thinner, sulfuric acid (battery electrolyte) and wax remover that could cause discoloration, staining and cracking. Should any of them contact the surface, wipe it off using neutral detergent-moistened soft cloth or chamois leather immediately, then wash the surface completely with water.