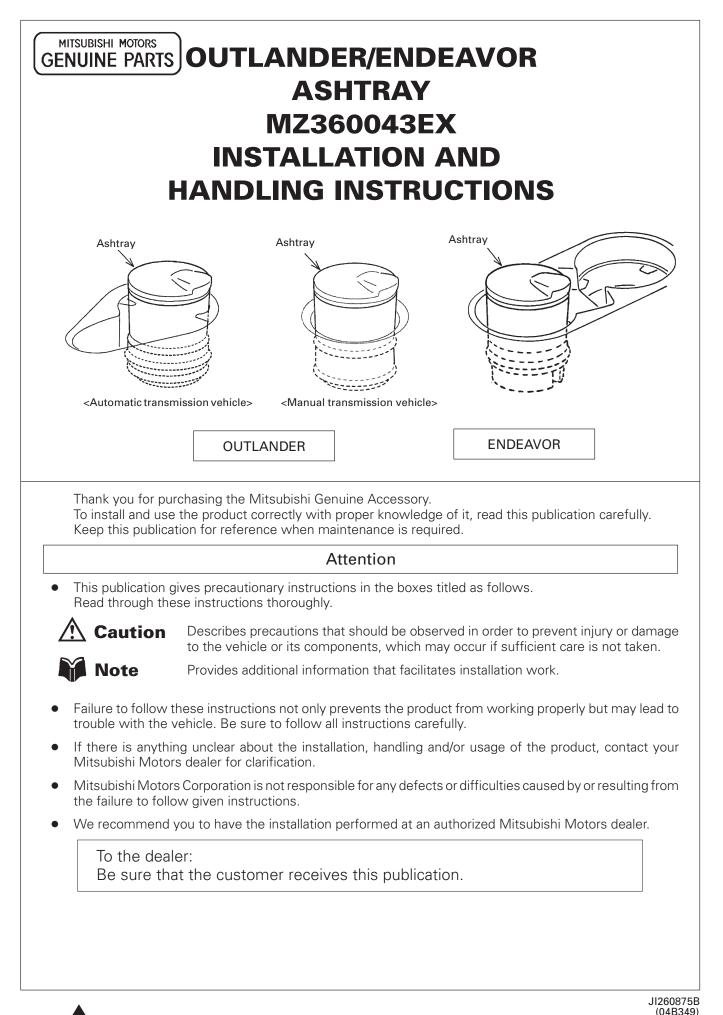

## MITSUBISHI MOTORS CORPORATION





## USAGE

• Use the ashtray exclusively placed in the vehicle's genuine cup holder.



## **CARE AND HANDLING**

- To clean the products, wipe with soft material, such as sponge or chamois leather.
- Do not use any hard material for cleaning, such as a scrubbing brush. It could scratch the surface.
- Do not use polishing powder-compounded wax. It could damage the plastic surface.
- Be sure to prevent contact with gasoline, kerosene, brake fluid, engine oil, grease, paint thinner, sulfuric acid (battery electrolyte) and wax remover that could cause discoloration, staining and cracking. Should any of them contact the surface, wipe it off using neutral detergent-moistened soft cloth or chamois leather immediately, then wash the surface completely with w