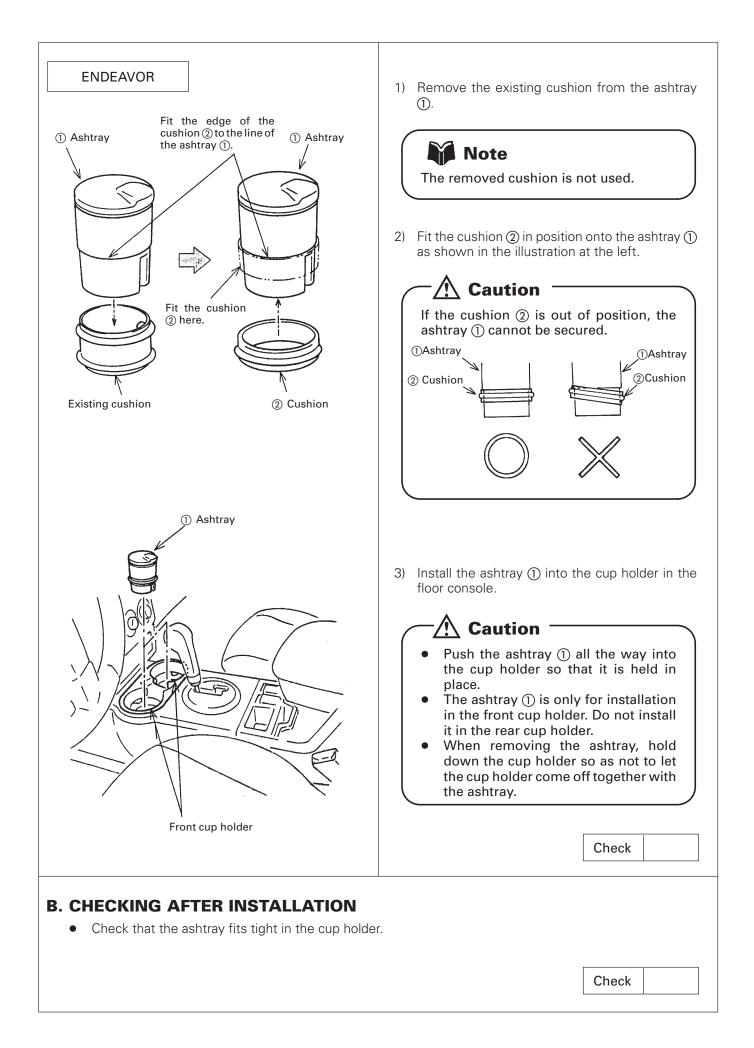

## MITSUBISHI MOTORS CORPORATION





## USAGE

• Use the ashtray exclusively placed in the vehicle's genuine cup holder.



## **CARE AND HANDLING**

- To clean the products, wipe with soft material, such as sponge or chamois leather.
- Do not use any hard material for cleaning, such as a scrubbing brush. It could scratch the surface.
- Do not use polishing powder-compounded wax. It could damage the plastic surface.
- Be sure to prevent contact with gasoline, kerosene, brake fluid, engine oil, grease, paint thinner, sulfuric acid (battery electrolyte) and wax remover that could cause discoloration, staining and cracking. Should any of them contact the surface, wipe it off using neutral detergent-moistened soft cloth or chamois leather immediately, then wash the surface completely with water.