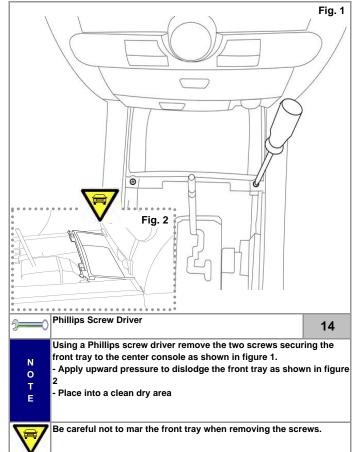

If only base kit is to be installed, continue at step #47 of this manual.

| <b>—</b>         | 46 |
|------------------|----|
| N<br>O<br>T<br>E |    |
|                  |    |

Fig. 1

Pg. 28

|          | Item in Question                                                                                                                                    | Disassembly Section                   | Visual Review                                                                                                                                             |
|----------|-----------------------------------------------------------------------------------------------------------------------------------------------------|---------------------------------------|-----------------------------------------------------------------------------------------------------------------------------------------------------------|
| <b>✓</b> | Reinstall the center bin and secure using the four screws.                                                                                          | Instruction Ref. Pg. 9 Step 25 Fig. 1 | Bin will be flush to center console after installation without any gaps. Ensure the switch harness does not get pinched.                                  |
| <b>✓</b> | Reinstall the center console bin bezel by aligning the clips and lower then lock into position                                                      | Instruction Ref. Pg. 8 Step 24 Fig 1  | Ensure the console is completely flush paying attention to the area around the bolster hinge.                                                             |
| <b>✓</b> | Reinstall the two original screws removed from the center console bin bezel.                                                                        | Instruction Ref. Pg. 8 Step 23 Fig. 1 | Do not over torque the screws.                                                                                                                            |
| <b>✓</b> | Reinstall the three bolts removed in the center bin that hold the center console.                                                                   | Instruction Ref. Pg. 7 Step 17 Fig. 1 | Do not over torque the three bolts.                                                                                                                       |
| <b>✓</b> | Reinstall the center console felt liner into the center console.                                                                                    | Instruction Ref. Pg. 7 Step 17 Fig. 2 | Fits flat in the bin                                                                                                                                      |
| V        | Reinstall the two screws used to secure the center console to the shifter base.                                                                     | Instruction Ref. Pg. 6 Step 16 Fig. 1 | Do not over torque the screws.                                                                                                                            |
| <b>✓</b> | Reinstall the forward Tray locking it into position and using the two original screws removed                                                       | Instruction Ref. Pg. 6 Step 14 Fig. 1 | Do not over torque the screws.                                                                                                                            |
| <b>✓</b> | Reinstall the connectors to the shifter bezel and reinstall the bezel onto the center console.                                                      | Instruction Ref. Pg. 6 Step 13 Fig. 1 | Ensure that all the clips are locked down and the bezel is completely seated onto the center console.                                                     |
| <b>✓</b> | Orient the shift knob over the shift post and lock by pressing down firmly.                                                                         | Instruction Ref. Pg. 5 Step 10 Fig. 1 | Ensure the shift knob is firmly seated.                                                                                                                   |
| <b>✓</b> | Reinstall the original screw onto the side of the center console forward end on the passenger side of the vehicle.                                  | Instruction Ref. Pg. 4 Step 8 Fig. 2  | Do not over torque the screw.                                                                                                                             |
| V        | Reinstall the passenger foot well inner kick panel. Ensure the panel locks onto the forward clip. Lock panel to forward end of the center console   | Instruction Ref. Pg. 4 Step 8 Fig. 1  | Ensure that the LED harness wire is not pinched                                                                                                           |
| <b>✓</b> | Move the front seats forward. Reinstall the two screws removed from the side of the center console.                                                 | Instruction Ref. Pg. 7 Step 18 Fig. 1 | Do not over torque the screw.                                                                                                                             |
| <b>✓</b> | Reinstall the rear bezel panel onto the center console beginning with the clips at the bottom. Secure the rear panel using the six original screws. | Instruction Ref. Pg. 8 Step 22 Fig. 1 | Ensure the panel locks into the Center console. Pay attention to the lower clips and that it properly locks onto the center console near the top bolster. |