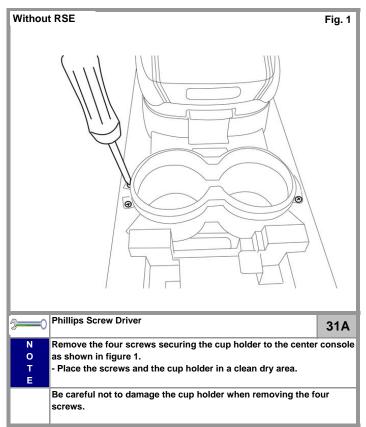

If only base kit is to be installed, continue at step #47 of this manual.

| <b>—</b>         | 46 |
|------------------|----|
| N<br>O<br>T<br>E |    |
|                  |    |

Fig. 1

Pg. 28

|          | Item in Question                                                                                                                                    | Disassembly Section                   | Visual Review                                                                                                                                             |
|----------|-----------------------------------------------------------------------------------------------------------------------------------------------------|---------------------------------------|-----------------------------------------------------------------------------------------------------------------------------------------------------------|
| <b>✓</b> | Reinstall the center bin and secure using the four screws.                                                                                          | Instruction Ref. Pg. 9 Step 25 Fig. 1 | Bin will be flush to center console after installation without any gaps. Ensure the switch harness does not get pinched.                                  |
| <b>✓</b> | Reinstall the center console bin bezel by aligning the clips and lower then lock into position                                                      | Instruction Ref. Pg. 8 Step 24 Fig 1  | Ensure the console is completely flush paying attention to the area around the bolster hinge.                                                             |
| <b>✓</b> | Reinstall the two original screws removed from the center console bin bezel.                                                                        | Instruction Ref. Pg. 8 Step 23 Fig. 1 | Do not over torque the screws.                                                                                                                            |
| <b>✓</b> | Reinstall the three bolts removed in the center bin that hold the center console.                                                                   | Instruction Ref. Pg. 7 Step 17 Fig. 1 | Do not over torque the three bolts.                                                                                                                       |
| <b>✓</b> | Reinstall the center console felt liner into the center console.                                                                                    | Instruction Ref. Pg. 7 Step 17 Fig. 2 | Fits flat in the bin                                                                                                                                      |
| V        | Reinstall the two screws used to secure the center console to the shifter base.                                                                     | Instruction Ref. Pg. 6 Step 16 Fig. 1 | Do not over torque the screws.                                                                                                                            |
| <b>✓</b> | Reinstall the forward Tray locking it into position and using the two original screws removed                                                       | Instruction Ref. Pg. 6 Step 14 Fig. 1 | Do not over torque the screws.                                                                                                                            |
| <b>✓</b> | Reinstall the connectors to the shifter bezel and reinstall the bezel onto the center console.                                                      | Instruction Ref. Pg. 6 Step 13 Fig. 1 | Ensure that all the clips are locked down and the bezel is completely seated onto the center console.                                                     |
| <b>✓</b> | Orient the shift knob over the shift post and lock by pressing down firmly.                                                                         | Instruction Ref. Pg. 5 Step 10 Fig. 1 | Ensure the shift knob is firmly seated.                                                                                                                   |
| <b>✓</b> | Reinstall the original screw onto the side of the center console forward end on the passenger side of the vehicle.                                  | Instruction Ref. Pg. 4 Step 8 Fig. 2  | Do not over torque the screw.                                                                                                                             |
| V        | Reinstall the passenger foot well inner kick panel. Ensure the panel locks onto the forward clip. Lock panel to forward end of the center console   | Instruction Ref. Pg. 4 Step 8 Fig. 1  | Ensure that the LED harness wire is not pinched                                                                                                           |
| <b>✓</b> | Move the front seats forward. Reinstall the two screws removed from the side of the center console.                                                 | Instruction Ref. Pg. 7 Step 18 Fig. 1 | Do not over torque the screw.                                                                                                                             |
| <b>✓</b> | Reinstall the rear bezel panel onto the center console beginning with the clips at the bottom. Secure the rear panel using the six original screws. | Instruction Ref. Pg. 8 Step 22 Fig. 1 | Ensure the panel locks into the Center console. Pay attention to the lower clips and that it properly locks onto the center console near the top bolster. |