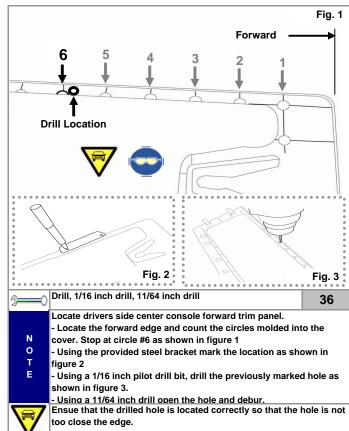

ct the rheostat connector from the vehicle.
- Using a pair of pliers locate the red wire (pin #3) and lock the provided t-tap onto the M 45 connector as shown in figure 1 (from terminal view).
- Attach the male spade connector marked (Head Lamp rheostat connector) to the T-Tap. Re-install the vehicle M 45 connector.



o

Ensure the spade connector fully inserts into the T-Tap prior to moving to the next step.

Wrap the t-tap and connector with one piece of foam tape as shown in step 8.





Be careful not to nick any other wires in the harness when performing



this operation.

## KMA Genuine Approved Accessories Pamphlet (Installation of Base Kit)

Pg. 18







Be careful not to nick any other wires in the harness when performing





































close the edge.























Ensure the wire does not get pinched or nicked when removing the

#### **NOTICE:** Expansion Kit

If both the base kit and expansion kit are to be installed into the vehicle, open the expansion kit at this point and complete the installation using the enclosed instructions beginning at step #19. The expansion kit contains lighting for the forward tray and rear floor lighting.

If only base kit is to be installed, continue at step #47 of this manual.

| <b>—</b>         | 46 |
|------------------|----|
| N<br>O<br>T<br>E |    |
|                  |    |







Fig. 1







Pg. 28



|          | Item in Question                                                                                                                                    | Disassembly Section