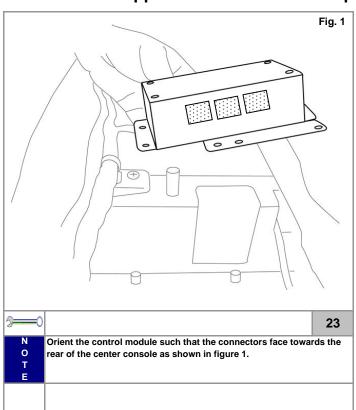

use panel as shown in figure 2.

- Disconnect the rheostat connector from the vehicle.
- Using a pair of pliers locate the red wire (pin #3) and lock the provided t-tap onto the M 45 connector as shown in figure 1 (from terminal view).
- Attach the male spade connector marked (Head Lamp rheostat connector) to the T-Tap. Re-install the vehicle M 45 connector.



o

Ensure the spade connector fully inserts into the T-Tap prior to moving to the next step.

Wrap the t-tap and connector with one piece of foam tape as shown in step 8.





Be careful not to nick any other wires in the harness when performing



this operation.

## KMA Genuine Approved Accessories Pamphlet (Installation of Base Kit)

Pg. 18







Be careful not to nick any other wires in the harness when performing





































close the edge.























Ensure the wire does not get pinched or nicked when removing the

#### **NOTICE:** Expansion Kit

If both the base kit and expansion kit are to be installed into the vehicle, open the expansion kit at this point and complete the installation using the enclosed instructions beginning at step #19. The expansion kit contains lighting for the forward tray and rear floor lighting.

If only base kit is to be installed, continue at step #47 of this manual.

| <b>—</b>         | 46 |
|------------------|----|
| N<br>O<br>T<br>E |    |
|                  |    |







Fig. 1







Pg. 28



|          | Item in Question