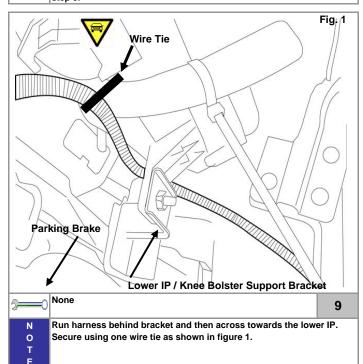

Ν

0

Ε

Make sure quick disconnect is inserted securely to t-tap Ensure that the 39 pin connector is re-attached to the vehicle before moving to the next step.



Pg. 16



#### KMA Genuine Approved Accessories Pamphlet (Installation of Base Kit)





past fuse panel as shown in figure 2.

- Disconnect the rheostat connector from the vehicle.
- Using a pair of pliers locate the red wire (pin #3) and lock the provided t-tap onto the M 45 connector as shown in figure 1 (from terminal view).
- Attach the male spade connector marked (Head Lamp rheostat connector) to the T-Tap. Re-install the vehicle M 45 connector.



o

Ensure the spade connector fully inserts into the T-Tap prior to moving to the next step.

Wrap the t-tap and connector with one piece of foam tape as shown in step 8.





Be careful not to nick any other wires in the harness when performing



this operation.

## KMA Genuine Approved Accessories Pamphlet (Installation of Base Kit)

Pg. 18







Be careful not to nick any other wires in the harness when performing





































close the edge.























Ensure the wire does not get pinched or nicked when removing the

#### **NOTICE:** Expansion Kit

If both the base kit and expansion kit are to be installed into the vehicle, open the expansion kit at this point and complete the installation using the enclosed instructions beginning at step #19. The expansion kit contains lighting for the forward tray and rear floor lighting.

If only base kit is to be installed, continue at step #47 of this manual.

| <b>—</b>         |