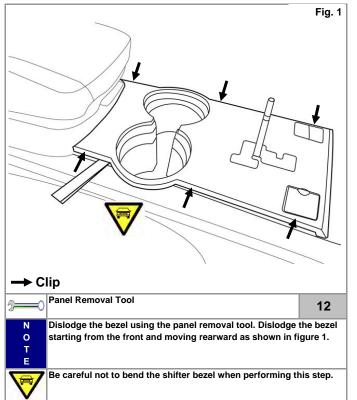

If only base kit is to be installed, continue at step #47 of this manual.

| <b>—</b>         | 46 |
|------------------|----|
| N<br>O<br>T<br>E |    |
|                  |    |

Fig. 1

Pg. 28

|          | Item in Question                                                                                                                                    | Disassembly Section                   | Visual Review                                                                                                                                             |
|----------|-----------------------------------------------------------------------------------------------------------------------------------------------------|---------------------------------------|-----------------------------------------------------------------------------------------------------------------------------------------------------------|
| <b>✓</b> | Reinstall the center bin and secure using the four screws.                                                                                          | Instruction Ref. Pg. 9 Step 25 Fig. 1 | Bin will be flush to center console after installation without any gaps. Ensure the switch harness does not get pinched.                                  |
| <b>✓</b> | Reinstall the center console bin bezel by aligning the clips and lower then lock into position                                                      | Instruction Ref. Pg. 8 Step 24 Fig 1  | Ensure the console is completely flush paying attention to the area around the bolster hinge.                                                             |
| <b>✓</b> | Reinstall the two original screws removed from the center console bin bezel.                                                                        | Instruction Ref. Pg. 8 Step 23 Fig. 1 | Do not over torque the screws.                                                                                                                            |
| <b>✓</b> | Reinstall the three bolts removed in the center bin that hold the center console.                                                                   | Instruction Ref. Pg. 7 Step 17 Fig. 1 | Do not over torque the three bolts.                                                                                                                       |
| <b>✓</b> | Reinstall the center console felt liner into the center console.                                                                                    | Instruction Ref. Pg. 7 Step 17 Fig. 2 | Fits flat in the bin                                                                                                                                      |
| V        | Reinstall the two screws used to secure the center console to the shifter base.                                                                     | Instruction Ref. Pg. 6 Step 16 Fig. 1 | Do not over torque the screws.                                                                                                                            |
| <b>✓</b> | Reinstall the forward Tray locking it into position and using the two original screws removed                                                       | Instruction Ref. Pg. 6 Step 14 Fig. 1 | Do not over torque the screws.                                                                                                                            |
| <b>✓</b> | Reinstall the connectors to the shifter bezel and reinstall the bezel onto the center console.                                                      | Instruction Ref. Pg. 6 Step 13 Fig. 1 | Ensure that all the clips are locked down and the bezel is completely seated onto the center console.                                                     |
| <b>✓</b> | Orient the shift knob over the shift post and lock by pressing down firmly.                                                                         | Instruction Ref. Pg. 5 Step 10 Fig. 1 | Ensure the shift knob is firmly seated.                                                                                                                   |
| <b>✓</b> | Reinstall the original screw onto the side of the center console forward end on the passenger side of the vehicle.                                  | Instruction Ref. Pg. 4 Step 8 Fig. 2  | Do not over torque the screw.                                                                                                                             |
| V        | Reinstall the passenger foot well inner kick panel. Ensure the panel locks onto the forward clip. Lock panel to forward end of the center console   | Instruction Ref. Pg. 4 Step 8 Fig. 1  | Ensure that the LED harness wire is not pinched                                                                                                           |
| <b>✓</b> | Move the front seats forward. Reinstall the two screws removed from the side of the center console.                                                 | Instruction Ref. Pg. 7 Step 18 Fig. 1 | Do not over torque the screw.                                                                                                                             |
| <b>✓</b> | Reinstall the rear bezel panel onto the center console beginning with the clips at the bottom. Secure the rear panel using the six original screws. | Instruction Ref. Pg. 8 Step 22 Fig. 1 | Ensure the panel locks into the Center console. Pay attention to the lower clips and that it properly locks onto the center console near the top bolster. |