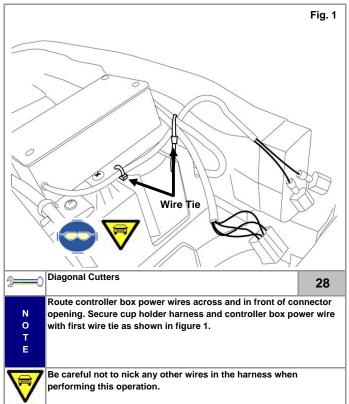

#### **NOTICE:** Expansion Kit

If both the base kit and expansion kit are to be installed into the vehicle, open the expansion kit at this point and complete the installation using the enclosed instructions beginning at step #19. The expansion kit contains lighting for the forward tray and rear floor lighting.

If only base kit is to be installed, continue at step #47 of this manual.

| <b>—</b>         | 46 |
|------------------|----|
| N<br>O<br>T<br>E |    |
|                  |    |

Fig. 1

Pg. 28

|          | Item in Question                                                                                                                                    | Disassembly Section                   | Visual Review                                                                                                                                             |
|----------|-----------------------------------------------------------------------------------------------------------------------------------------------------|---------------------------------------|-----------------------------------------------------------------------------------------------------------------------------------------------------------|
| <b>✓</b> | Reinstall the center bin and secure using the four screws.                                                                                          | Instruction Ref. Pg. 9 Step 25 Fig. 1 | Bin will be flush to center console after installation without any gaps. Ensure the switch harness does not get pinched.                                  |
| <b>✓</b> | Reinstall the center console bin bezel by aligning the clips and lower then lock into position                                                      | Instruction Ref. Pg. 8 Step 24 Fig 1  | Ensure the console is completely flush paying attention to the area around the bolster hinge.                                                             |
| <b>✓</b> | Reinstall the two original screws removed from the center console bin bezel.                                                                        | Instruction Ref. Pg. 8 Step 23 Fig. 1 | Do not over torque the screws.                                                                                                                            |
| <b>✓</b> | Reinstall the three bolts removed in the center bin that hold the center console.                                                                   | Instruction Ref. Pg. 7 Step 17 Fig. 1 | Do not over torque the three bolts.                                                                                                                       |
| <b>✓</b> | Reinstall the center console felt liner into the center console.                                                                                    | Instruction Ref. Pg. 7 Step 17 Fig. 2 | Fits flat in the bin                                                                                                                                      |
| V        | Reinstall the two screws used to secure the center console to the shifter base.                                                                     | Instruction Ref. Pg. 6 Step 16 Fig. 1 | Do not over torque the screws.                                                                                                                            |
| <b>✓</b> | Reinstall the forward Tray locking it into position and using the two original screws removed                                                       | Instruction Ref. Pg. 6 Step 14 Fig. 1 | Do not over torque the screws.                                                                                                                            |
| <b>✓</b> | Reinstall the connectors to the shifter bezel and reinstall the bezel onto the center console.                                                      | Instruction Ref. Pg. 6 Step 13 Fig. 1 | Ensure that all the clips are locked down and the bezel is completely seated onto the center console.                                                     |
| <b>✓</b> | Orient the shift knob over the shift post and lock by pressing down firmly.                                                                         | Instruction Ref. Pg. 5 Step 10 Fig. 1 | Ensure the shift knob is firmly seated.                                                                                                                   |
| <b>✓</b> | Reinstall the original screw onto the side of the center console forward end on the passenger side of the vehicle.                                  | Instruction Ref. Pg. 4 Step 8 Fig. 2  | Do not over torque the screw.                                                                                                                             |
| V        | Reinstall the passenger foot well inner kick panel. Ensure the panel locks onto the forward clip. Lock panel to forward end of the center console   | Instruction Ref. Pg. 4 Step 8 Fig. 1  | Ensure that the LED harness wire is not pinched                                                                                                           |
| <b>✓</b> | Move the front seats forward. Reinstall the two screws removed from the side of the center console.                                                 | Instruction Ref. Pg. 7 Step 18 Fig. 1 | Do not over torque the screw.                                                                                                                             |
| <b>✓</b> | Reinstall the rear bezel panel onto the center console beginning with the clips at the bottom. Secure the rear panel using the six original screws. | Instruction Ref. Pg. 8 Step 22 Fig. 1 | Ensure the panel locks into the Center console. Pay attention to the lower clips and that it properly locks onto the center console near the top bolster. |