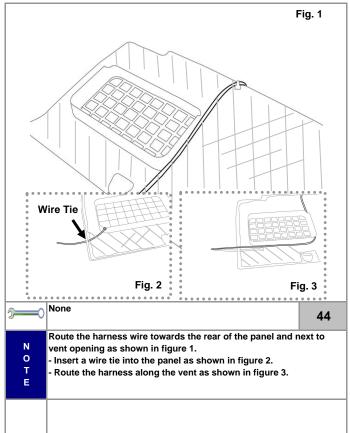

#### KMA Genuine Approved Accessories Pamphlet (Installation of Base Kit)

- Carefully insert the male spade terminal marked (Connect to Dome Lamp Circuit) from the drivers side signal harness shown in figure 2.