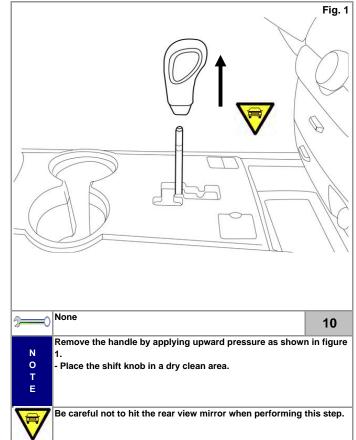

If only base kit is to be installed, continue at step #47 of this manual.

| <b>—</b>         | 46 |
|------------------|----|
| N<br>O<br>T<br>E |    |
|                  |    |

Fig. 1

Pg. 28

|          | Item in Question                                                                                                                                    | Disassembly Section                   | Visual Review                                                                                                                                             |
|----------|-----------------------------------------------------------------------------------------------------------------------------------------------------|---------------------------------------|-----------------------------------------------------------------------------------------------------------------------------------------------------------|
| <b>✓</b> | Reinstall the center bin and secure using the four screws.                                                                                          | Instruction Ref. Pg. 9 Step 25 Fig. 1 | Bin will be flush to center console after installation without any gaps. Ensure the switch harness does not get pinched.                                  |
| <b>✓</b> | Reinstall the center console bin bezel by aligning the clips and lower then lock into position                                                      | Instruction Ref. Pg. 8 Step 24 Fig 1  | Ensure the console is completely flush paying attention to the area around the bolster hinge.                                                             |
| <b>✓</b> | Reinstall the two original screws removed from the center console bin bezel.                                                                        | Instruction Ref. Pg. 8 Step 23 Fig. 1 | Do not over torque the screws.                                                                                                                            |
| <b>✓</b> | Reinstall the three bolts removed in the center bin that hold the center console.                                                                   | Instruction Ref. Pg. 7 Step 17 Fig. 1 | Do not over torque the three bolts.                                                                                                                       |
| <b>✓</b> | Reinstall the center console felt liner into the center console.                                                                                    | Instruction Ref. Pg. 7 Step 17 Fig. 2 | Fits flat in the bin                                                                                                                                      |
| V        | Reinstall the two screws used to secure the center console to the shifter base.                                                                     | Instruction Ref. Pg. 6 Step 16 Fig. 1 | Do not over torque the screws.                                                                                                                            |
| <b>✓</b> | Reinstall the forward Tray locking it into position and using the two original screws removed                                                       | Instruction Ref. Pg. 6 Step 14 Fig. 1 | Do not over torque the screws.                                                                                                                            |
| <b>✓</b> | Reinstall the connectors to the shifter bezel and reinstall the bezel onto the center console.                                                      | Instruction Ref. Pg. 6 Step 13 Fig. 1 | Ensure that all the clips are locked down and the bezel is completely seated onto the center console.                                                     |
| <b>✓</b> | Orient the shift knob over the shift post and lock by pressing down firmly.                                                                         | Instruction Ref. Pg. 5 Step 10 Fig. 1 | Ensure the shift knob is firmly seated.                                                                                                                   |
| <b>✓</b> | Reinstall the original screw onto the side of the center console forward end on the passenger side of the vehicle.                                  | Instruction Ref. Pg. 4 Step 8 Fig. 2  | Do not over torque the screw.                                                                                                                             |
| V        | Reinstall the passenger foot well inner kick panel. Ensure the panel locks onto the forward clip. Lock panel to forward end of the center console   | Instruction Ref. Pg. 4 Step 8 Fig. 1  | Ensure that the LED harness wire is not pinched                                                                                                           |
| <b>✓</b> | Move the front seats forward. Reinstall the two screws removed from the side of the center console.                                                 | Instruction Ref. Pg. 7 Step 18 Fig. 1 | Do not over torque the screw.                                                                                                                             |
| <b>✓</b> | Reinstall the rear bezel panel onto the center console beginning with the clips at the bottom. Secure the rear panel using the six original screws. | Instruction Ref. Pg. 8 Step 22 Fig. 1 | Ensure the panel locks into the Center console. Pay attention to the lower clips and that it properly locks onto the center console near the top bolster. |