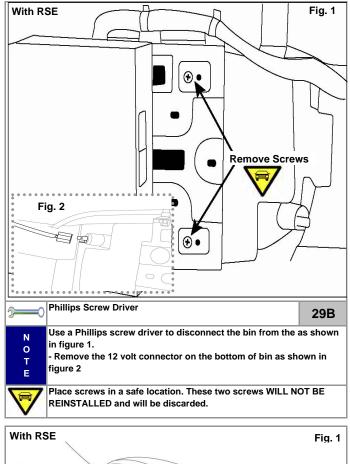

#### KMA Genuine Approved Accessories Pamphlet (Installation of Base Kit)

- Carefully insert the male spade terminal marked (Connect to Dome Lamp Circuit) from the drivers side signal harness shown in figure 2.

Ε

Reinstall previously removed tape before proceeding.

Install the provided T-Tap onto the WHITE wire identified in step 4 using a pair of pliers as shown in figure 1.

Carefully connect the WHITE wire with male quick disconnect labeled (Connect to B+ circuit T-tap) from the light kit wire harness to the T-tap.

Ν

0

Ε

Make sure quick disconnect is inserted securely to t-tap Ensure that the 39 pin connector is re-attached to the vehicle before moving to the next step.

Pg. 16