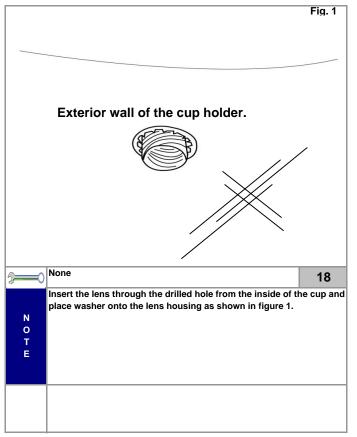

st fuse panel as shown in figure 2.

- Disconnect the rheostat connector from the vehicle.
- Using a pair of pliers locate the red wire (pin #3) and lock the provided t-tap onto the M 45 connector as shown in figure 1 (from terminal view).
- Attach the male spade connector marked (Head Lamp rheostat connector) to the T-Tap. Re-install the vehicle M 45 connector.



o

Ensure the spade connector fully inserts into the T-Tap prior to moving to the next step.

Wrap the t-tap and connector with one piece of foam tape as shown in step 8.





Be careful not to nick any other wires in the harness when performing



this operation.

## KMA Genuine Approved Accessories Pamphlet (Installation of Base Kit)

Pg. 18







Be careful not to nick any other wires in the harness when performing





































close the edge.























Ensure the wire does not get pinched or nicked when removing the

#### **NOTICE:** Expansion Kit

If both the base kit and expansion kit are to be installed into the vehicle, open the expansion kit at this point and complete the installation using the enclosed instructions beginning at step #19. The expansion kit contains lighting for the forward tray and rear floor lighting.

If only base kit is to be installed, continue at step #47 of this manual.

| <b>—</b>         | 46 |
|------------------|----|
| N<br>O<br>T<br>E |    |
|                  |    |







Fig. 1







Pg. 28



|          | Item in Question