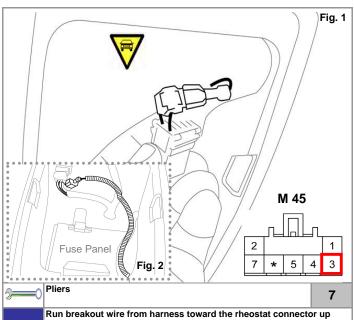

#### KMA Genuine Approved Accessories Pamphlet (Installation of Base Kit)

past fuse panel as shown in figure 2.

- Disconnect the rheostat connector from the vehicle.
- Using a pair of pliers locate the red wire (pin #3) and lock the provided t-tap onto the M 45 connector as shown in figure 1 (from terminal view).
- Attach the male spade connector marked (Head Lamp rheostat connector) to the T-Tap. Re-install the vehicle M 45 connector.