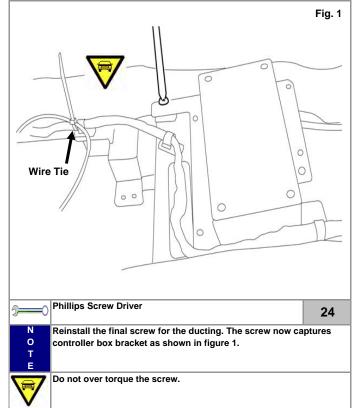

e panel as shown in figure 2.

- Disconnect the rheostat connector from the vehicle.
- Using a pair of pliers locate the red wire (pin #3) and lock the provided t-tap onto the M 45 connector as shown in figure 1 (from terminal view).
- Attach the male spade connector marked (Head Lamp rheostat connector) to the T-Tap. Re-install the vehicle M 45 connector.



o

Ensure the spade connector fully inserts into the T-Tap prior to moving to the next step.

Wrap the t-tap and connector with one piece of foam tape as shown in step 8.





Be careful not to nick any other wires in the harness when performing



this operation.

## KMA Genuine Approved Accessories Pamphlet (Installation of Base Kit)

Pg. 18







Be careful not to nick any other wires in the harness when performing





































close the edge.























Ensure the wire does not get pinched or nicked when removing the

#### **NOTICE:** Expansion Kit

If both the base kit and expansion kit are to be installed into the vehicle, open the expansion kit at this point and complete the installation using the enclosed instructions beginning at step #19. The expansion kit contains lighting for the forward tray and rear floor lighting.

If only base kit is to be installed, continue at step #47 of this manual.

| <b>—</b>         | 46 |
|------------------|----|
| N<br>O<br>T<br>E |    |
|                  |    |







Fig. 1







Pg. 28



|          | Item in Question