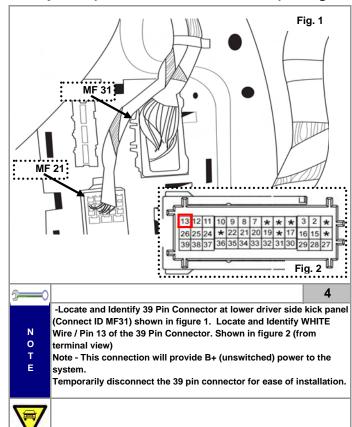

#### KMA Genuine Approved Accessories Pamphlet (Installation of Base Kit)

past fuse panel as shown in figure 2.

- Disconnect the rheostat connector from the vehicle.
- Using a pair of pliers locate the red wire (pin #3) and lock the provided t-tap onto the M 45 connector as shown in figure 1 (from terminal view).
- Attach the male spade connector marked (Head Lamp rheostat connector) to the T-Tap. Re-install the vehicle M 45 connector.

o

Ensure the spade connector fully inserts into the T-Tap prior to moving to the next step.

Wrap the t-tap and connector with one piece of foam tape as shown in step 8.

Be careful not to nick any other wires in the harness when performing