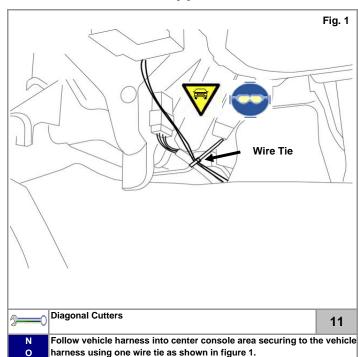

If only base kit is to be installed, continue at step #47 of this manual.

| <b>—</b>         | 46 |
|------------------|----|
| N<br>O<br>T<br>E |    |
|                  |    |

Fig. 1

Pg. 28

|          | Item in Question                                                                                                                                    | Disassembly Section                   | Visual Review                                                                                                                                             |
|----------|-----------------------------------------------------------------------------------------------------------------------------------------------------|---------------------------------------|-----------------------------------------------------------------------------------------------------------------------------------------------------------|
| <b>✓</b> | Reinstall the center bin and secure using the four screws.                                                                                          | Instruction Ref. Pg. 9 Step 25 Fig. 1 | Bin will be flush to center console after installation without any gaps. Ensure the switch harness does not get pinched.                                  |
| <b>✓</b> | Reinstall the center console bin bezel by aligning the clips and lower then lock into position                                                      | Instruction Ref. Pg. 8 Step 24 Fig 1  | Ensure the console is completely flush paying attention to the area around the bolster hinge.                                                             |
| <b>✓</b> | Reinstall the two original screws removed from the center console bin bezel.                                                                        | Instruction Ref. Pg. 8 Step 23 Fig. 1 | Do not over torque the screws.                                                                                                                            |
| <b>✓</b> | Reinstall the three bolts removed in the center bin that hold the center console.                                                                   | Instruction Ref. Pg. 7 Step 17 Fig. 1 | Do not over torque the three bolts.                                                                                                                       |
| <b>✓</b> | Reinstall the center console felt liner into the center console.                                                                                    | Instruction Ref. Pg. 7 Step 17 Fig. 2 | Fits flat in the bin                                                                                                                                      |
| V        | Reinstall the two screws used to secure the center console to the shifter base.                                                                     | Instruction Ref. Pg. 6 Step 16 Fig. 1 | Do not over torque the screws.                                                                                                                            |
| <b>✓</b> | Reinstall the forward Tray locking it into position and using the two original screws removed                                                       | Instruction Ref. Pg. 6 Step 14 Fig. 1 | Do not over torque the screws.                                                                                                                            |
| <b>✓</b> | Reinstall the connectors to the shifter bezel and reinstall the bezel onto the center console.                                                      | Instruction Ref. Pg. 6 Step 13 Fig. 1 | Ensure that all the clips are locked down and the bezel is completely seated onto the center console.                                                     |
| <b>✓</b> | Orient the shift knob over the shift post and lock by pressing down firmly.                                                                         | Instruction Ref. Pg. 5 Step 10 Fig. 1 | Ensure the shift knob is firmly seated.                                                                                                                   |
| <b>✓</b> | Reinstall the original screw onto the side of the center console forward end on the passenger side of the vehicle.                                  | Instruction Ref. Pg. 4 Step 8 Fig. 2  | Do not over torque the screw.                                                                                                                             |
| V        | Reinstall the passenger foot well inner kick panel. Ensure the panel locks onto the forward clip. Lock panel to forward end of the center console   | Instruction Ref. Pg. 4 Step 8 Fig. 1  | Ensure that the LED harness wire is not pinched                                                                                                           |
| <b>✓</b> | Move the front seats forward. Reinstall the two screws removed from the side of the center console.                                                 | Instruction Ref. Pg. 7 Step 18 Fig. 1 | Do not over torque the screw.                                                                                                                             |
| <b>✓</b> | Reinstall the rear bezel panel onto the center console beginning with the clips at the bottom. Secure the rear panel using the six original screws. | Instruction Ref. Pg. 8 Step 22 Fig. 1 | Ensure the panel locks into the Center console. Pay attention to the lower clips and that it properly locks onto the center console near the top bolster. |