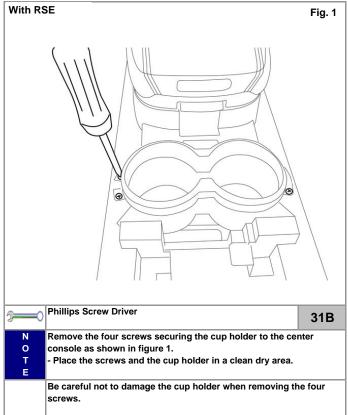

If only base kit is to be installed, continue at step #47 of this manual.

| <b>—</b>         | 46 |
|------------------|----|
| N<br>O<br>T<br>E |    |
|                  |    |

Fig. 1

Pg. 28

|          | Item in Question                                                                                                                                    | Disassembly Section                   | Visual Review                                                                                                                                             |
|----------|-----------------------------------------------------------------------------------------------------------------------------------------------------|---------------------------------------|-----------------------------------------------------------------------------------------------------------------------------------------------------------|
| <b>✓</b> | Reinstall the center bin and secure using the four screws.                                                                                          | Instruction Ref. Pg. 9 Step 25 Fig. 1 | Bin will be flush to center console after installation without any gaps. Ensure the switch harness does not get pinched.                                  |
| <b>✓</b> | Reinstall the center console bin bezel by aligning the clips and lower then lock into position                                                      | Instruction Ref. Pg. 8 Step 24 Fig 1  | Ensure the console is completely flush paying attention to the area around the bolster hinge.                                                             |
| <b>✓</b> | Reinstall the two original screws removed from the center console bin bezel.                                                                        | Instruction Ref. Pg. 8 Step 23 Fig. 1 | Do not over torque the screws.                                                                                                                            |
| <b>✓</b> | Reinstall the three bolts removed in the center bin that hold the center console.                                                                   | Instruction Ref. Pg. 7 Step 17 Fig. 1 | Do not over torque the three bolts.                                                                                                                       |
| <b>✓</b> | Reinstall the center console felt liner into the center console.                                                                                    | Instruction Ref. Pg. 7 Step 17 Fig. 2 | Fits flat in the bin                                                                                                                                      |
| V        | Reinstall the two screws used to secure the center console to the shifter base.                                                                     | Instruction Ref. Pg. 6 Step 16 Fig. 1 | Do not over torque the screws.                                                                                                                            |
| <b>✓</b> | Reinstall the forward Tray locking it into position and using the two original screws removed                                                       | Instruction Ref. Pg. 6 Step 14 Fig. 1 | Do not over torque the screws.                                                                                                                            |
| <b>✓</b> | Reinstall the connectors to the shifter bezel and reinstall the bezel onto the center console.                                                      | Instruction Ref. Pg. 6 Step 13 Fig. 1 | Ensure that all the clips are locked down and the bezel is completely seated onto the center console.                                                     |
| <b>✓</b> | Orient the shift knob over the shift post and lock by pressing down firmly.                                                                         | Instruction Ref. Pg. 5 Step 10 Fig. 1 | Ensure the shift knob is firmly seated.                                                                                                                   |
| <b>✓</b> | Reinstall the original screw onto the side of the center console forward end on the passenger side of the vehicle.                                  | Instruction Ref. Pg. 4 Step 8 Fig. 2  | Do not over torque the screw.                                                                                                                             |
| V        | Reinstall the passenger foot well inner kick panel. Ensure the panel locks onto the forward clip. Lock panel to forward end of the center console   | Instruction Ref. Pg. 4 Step 8 Fig. 1  | Ensure that the LED harness wire is not pinched                                                                                                           |
| <b>✓</b> | Move the front seats forward. Reinstall the two screws removed from the side of the center console.                                                 | Instruction Ref. Pg. 7 Step 18 Fig. 1 | Do not over torque the screw.                                                                                                                             |
| <b>✓</b> | Reinstall the rear bezel panel onto the center console beginning with the clips at the bottom. Secure the rear panel using the six original screws. | Instruction Ref. Pg. 8 Step 22 Fig. 1 | Ensure the panel locks into the Center console. Pay attention to the lower clips and that it properly locks onto the center console near the top bolster. |