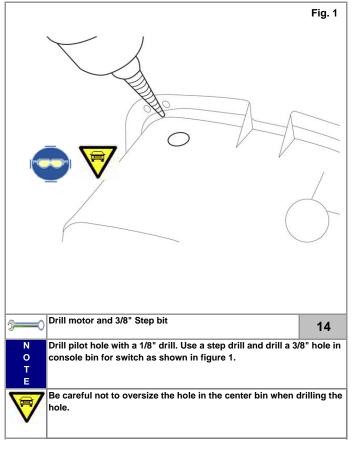

Ε

Reinstall previously removed tape before proceeding.

Install the provided T-Tap onto the WHITE wire identified in step 4 using a pair of pliers as shown in figure 1.

Carefully connect the WHITE wire with male quick disconnect labeled (Connect to B+ circuit T-tap) from the light kit wire harness to the T-tap.

Ν

0

Ε

Make sure quick disconnect is inserted securely to t-tap Ensure that the 39 pin connector is re-attached to the vehicle before moving to the next step.

Pg. 16