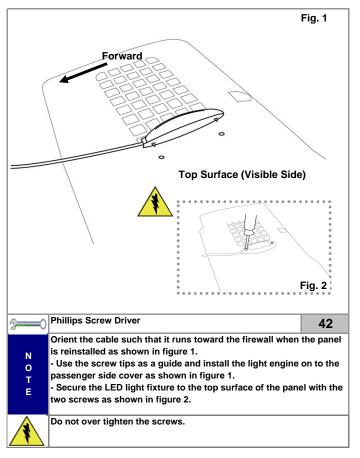

#### KMA Genuine Approved Accessories Pamphlet (Installation of Base Kit)

- Carefully insert the male spade terminal marked (Connect to Dome Lamp Circuit) from the drivers side signal harness shown in figure 2.