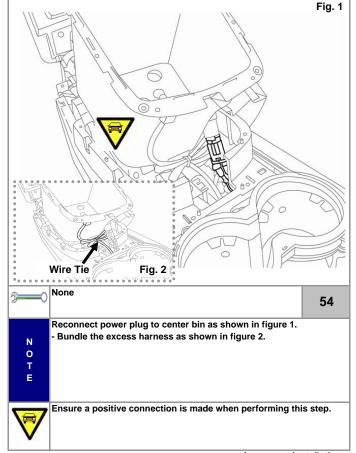

ine Approved Accessories Pamphlet (Installation of Base Kit)

Pg. 18







Be careful not to nick any other wires in the harness when performing





































close the edge.























Ensure the wire does not get pinched or nicked when removing the

#### **NOTICE:** Expansion Kit

If both the base kit and expansion kit are to be installed into the vehicle, open the expansion kit at this point and complete the installation using the enclosed instructions beginning at step #19. The expansion kit contains lighting for the forward tray and rear floor lighting.

If only base kit is to be installed, continue at step #47 of this manual.

| <b>—</b>         | 46 |
|------------------|----|
| N<br>O<br>T<br>E |    |
|                  |    |







Fig. 1







Pg. 28



|          | Item in Question                                                                                                                                    | Disassembly Section                   | Visual Review                                                                                                                                             |
|----------|-----------------------------------------------------------------------------------------------------------------------------------------------------|---------------------------------------|-----------------------------------------------------------------------------------------------------------------------------------------------------------|
| <b>✓</b> | Reinstall the center bin and secure using the four screws