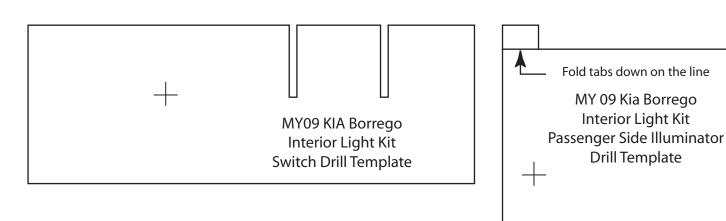

## MY 09 KIA BORREGO INTERIOR ILLUMINATION INSTALLATION TEMPLATES

# MAIN KIT

MY09 KIA Borrego Interior Light Kit Passenger Side Wire Management Drill Template