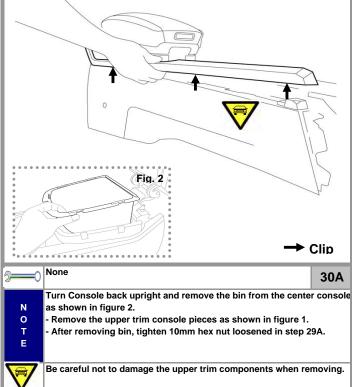

#### KMA Genuine Approved Accessories Pamphlet (Installation of Base Kit)

past fuse panel as shown in figure 2.

- Disconnect the rheostat connector from the vehicle.
- Using a pair of pliers locate the red wire (pin #3) and lock the provided t-tap onto the M 45 connector as shown in figure 1 (from terminal view).
- Attach the male spade connector marked (Head Lamp rheostat connector) to the T-Tap. Re-install the vehicle M 45 connector.

o

Ensure the spade connector fully inserts into the T-Tap prior to moving to the next step.

Wrap the t-tap and connector with one piece of foam tape as shown in step 8.

Be careful not to nick any other wires in the harness when performing

this operation.