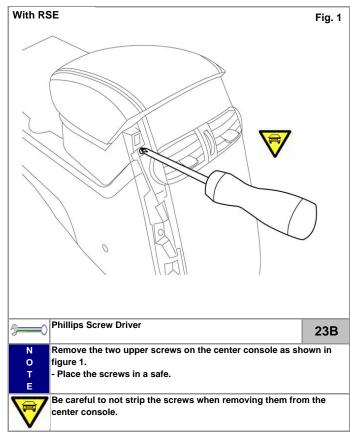

If only base kit is to be installed, continue at step #47 of this manual.

| <b>—</b>         | 46 |
|------------------|----|
| N<br>O<br>T<br>E |    |
|                  |    |

Fig. 1

Pg. 28

|          | Item in Question                                                                                                                                    | Disassembly Section                   | Visual Review                                                                                                                                             |
|----------|-----------------------------------------------------------------------------------------------------------------------------------------------------|---------------------------------------|-----------------------------------------------------------------------------------------------------------------------------------------------------------|
| <b>✓</b> | Reinstall the center bin and secure using the four screws.                                                                                          | Instruction Ref. Pg. 9 Step 25 Fig. 1 | Bin will be flush to center console after installation without any gaps. Ensure the switch harness does not get pinched.                                  |
| <b>✓</b> | Reinstall the center console bin bezel by aligning the clips and lower then lock into position                                                      | Instruction Ref. Pg. 8 Step 24 Fig 1  | Ensure the console is completely flush paying attention to the area around the bolster hinge.                                                             |
| <b>✓</b> | Reinstall the two original screws removed from the center console bin bezel.                                                                        | Instruction Ref. Pg. 8 Step 23 Fig. 1 | Do not over torque the screws.                                                                                                                            |
| <b>✓</b> | Reinstall the three bolts removed in the center bin that hold the center console.                                                                   | Instruction Ref. Pg. 7 Step 17 Fig. 1 | Do not over torque the three bolts.                                                                                                                       |
| <b>✓</b> | Reinstall the center console felt liner into the center console.                                                                                    | Instruction Ref. Pg. 7 Step 17 Fig. 2 | Fits flat in the bin                                                                                                                                      |
| V        | Reinstall the two screws used to secure the center console to the shifter base.                                                                     | Instruction Ref. Pg. 6 Step 16 Fig. 1 | Do not over torque the screws.                                                                                                                            |
| <b>✓</b> | Reinstall the forward Tray locking it into position and using the two original screws removed                                                       | Instruction Ref. Pg. 6 Step 14 Fig. 1 | Do not over torque the screws.                                                                                                                            |
| <b>✓</b> | Reinstall the connectors to the shifter bezel and reinstall the bezel onto the center console.                                                      | Instruction Ref. Pg. 6 Step 13 Fig. 1 | Ensure that all the clips are locked down and the bezel is completely seated onto the center console.                                                     |
| <b>✓</b> | Orient the shift knob over the shift post and lock by pressing down firmly.                                                                         | Instruction Ref. Pg. 5 Step 10 Fig. 1 | Ensure the shift knob is firmly seated.                                                                                                                   |
| <b>✓</b> | Reinstall the original screw onto the side of the center console forward end on the passenger side of the vehicle.                                  | Instruction Ref. Pg. 4 Step 8 Fig. 2  | Do not over torque the screw.                                                                                                                             |
| V        | Reinstall the passenger foot well inner kick panel. Ensure the panel locks onto the forward clip. Lock panel to forward end of the center console   | Instruction Ref. Pg. 4 Step 8 Fig. 1  | Ensure that the LED harness wire is not pinched                                                                                                           |
| <b>✓</b> | Move the front seats forward. Reinstall the two screws removed from the side of the center console.                                                 | Instruction Ref. Pg. 7 Step 18 Fig. 1 | Do not over torque the screw.                                                                                                                             |
| <b>✓</b> | Reinstall the rear bezel panel onto the center console beginning with the clips at the bottom. Secure the rear panel using the six original screws. | Instruction Ref. Pg. 8 Step 22 Fig. 1 | Ensure the panel locks into the Center console. Pay attention to the lower clips and that it properly locks onto the center console near the top bolster. |