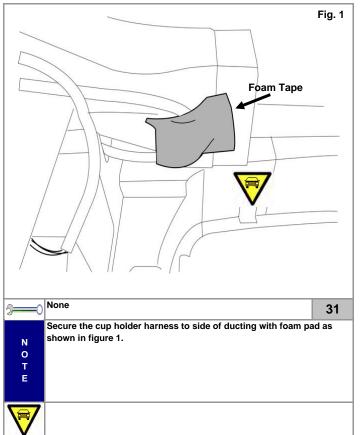

Ν

0

Ε

Make sure quick disconnect is inserted securely to t-tap Ensure that the 39 pin connector is re-attached to the vehicle before moving to the next step.

Pg. 16