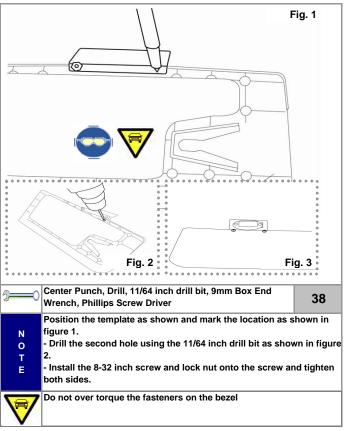

he rheostat connector from the vehicle.
- Using a pair of pliers locate the red wire (pin #3) and lock the provided t-tap onto the M 45 connector as shown in figure 1 (from terminal view).
- Attach the male spade connector marked (Head Lamp rheostat connector) to the T-Tap. Re-install the vehicle M 45 connector.



o

Ensure the spade connector fully inserts into the T-Tap prior to moving to the next step.

Wrap the t-tap and connector with one piece of foam tape as shown in step 8.





Be careful not to nick any other wires in the harness when performing



this operation.

## KMA Genuine Approved Accessories Pamphlet (Installation of Base Kit)

Pg. 18







Be careful not to nick any other wires in the harness when performing





































close the edge.























Ensure the wire does not get pinched or nicked when removing the

#### **NOTICE:** Expansion Kit

If both the base kit and expansion kit are to be installed into the vehicle, open the expansion kit at this point and complete the installation using the enclosed instructions beginning at step #19. The expansion kit contains lighting for the forward tray and rear floor lighting.

If only base kit is to be installed, continue at step #47 of this manual.

| <b>—</b>         | 46 |
|------------------|----|
| N<br>O<br>T<br>E |    |
|                  |    |







Fig. 1







Pg. 28



|          | Item in Question                                                                                                                                    | Disassembly Section