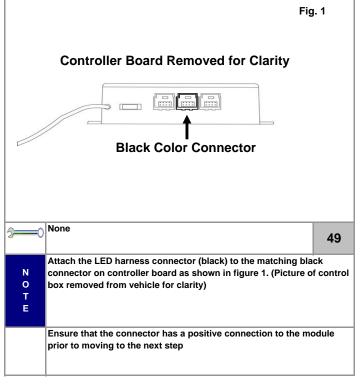

on.

## KMA Genuine Approved Accessories Pamphlet (Installation of Base Kit)

Pg. 18







Be careful not to nick any other wires in the harness when performing





































close the edge.























Ensure the wire does not get pinched or nicked when removing the

#### **NOTICE:** Expansion Kit

If both the base kit and expansion kit are to be installed into the vehicle, open the expansion kit at this point and complete the installation using the enclosed instructions beginning at step #19. The expansion kit contains lighting for the forward tray and rear floor lighting.

If only base kit is to be installed, continue at step #47 of this manual.

| <b>—</b>         | 46 |
|------------------|----|
| N<br>O<br>T<br>E |    |
|                  |    |







Fig. 1







Pg. 28



|          | Item in Question                                                                                                                                    | Disassembly Section                   | Visual Review                                                                                                                                             |
|----------|-----------------------------------------------------------------------------------------------------------------------------------------------------|---------------------------------------|-----------------------------------------------------------------------------------------------------------------------------------------------------------|
| <b>✓</b> | Reinstall the center bin and secure using