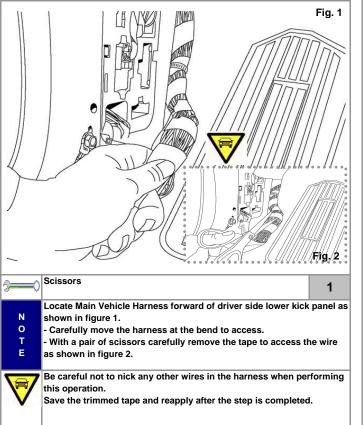

#### KMA Genuine Approved Accessories Pamphlet (Installation of Base Kit)

- Carefully insert the male spade terminal marked (Connect to Dome Lamp Circuit) from the drivers side signal harness shown in figure 2.