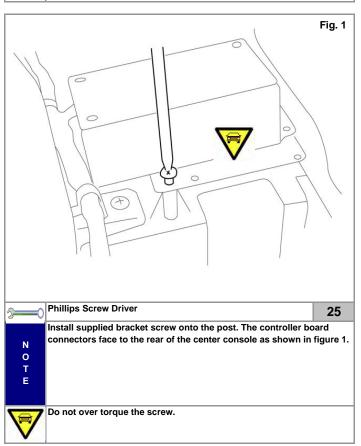

Ε

Reinstall previously removed tape before proceeding.

Install the provided T-Tap onto the WHITE wire identified in step 4 using a pair of pliers as shown in figure 1.

Carefully connect the WHITE wire with male quick disconnect labeled (Connect to B+ circuit T-tap) from the light kit wire harness to the T-tap.

Ν

0

Ε

Make sure quick disconnect is inserted securely to t-tap Ensure that the 39 pin connector is re-attached to the vehicle before moving to the next step.

Pg. 16