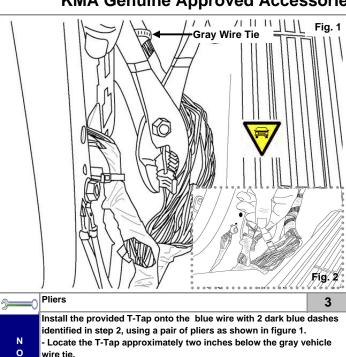

Ε

Reinstall previously removed tape before proceeding.

Install the provided T-Tap onto the WHITE wire identified in step 4 using a pair of pliers as shown in figure 1.

Carefully connect the WHITE wire with male quick disconnect labeled (Connect to B+ circuit T-tap) from the light kit wire harness to the T-tap.

Ν

0

Ε

Make sure quick disconnect is inserted securely to t-tap Ensure that the 39 pin connector is re-attached to the vehicle before moving to the next step.

Pg. 16