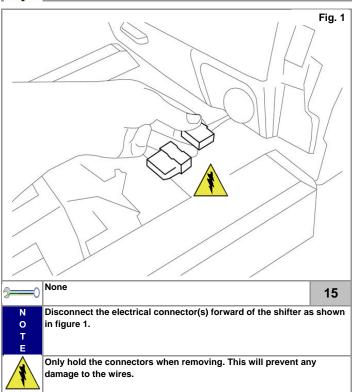

If only base kit is to be installed, continue at step #47 of this manual.

| <b>—</b>         | 46 |
|------------------|----|
| N<br>O<br>T<br>E |    |
|                  |    |

Fig. 1

Pg. 28

|          | Item in Question                                                                                                                                    | Disassembly Section                   | Visual Review                                                                                                                                             |
|----------|-----------------------------------------------------------------------------------------------------------------------------------------------------|---------------------------------------|-----------------------------------------------------------------------------------------------------------------------------------------------------------|
| <b>✓</b> | Reinstall the center bin and secure using the four screws.                                                                                          | Instruction Ref. Pg. 9 Step 25 Fig. 1 | Bin will be flush to center console after installation without any gaps. Ensure the switch harness does not get pinched.                                  |
| <b>✓</b> | Reinstall the center console bin bezel by aligning the clips and lower then lock into position                                                      | Instruction Ref. Pg. 8 Step 24 Fig 1  | Ensure the console is completely flush paying attention to the area around the bolster hinge.                                                             |
| <b>✓</b> | Reinstall the two original screws removed from the center console bin bezel.                                                                        | Instruction Ref. Pg. 8 Step 23 Fig. 1 | Do not over torque the screws.                                                                                                                            |
| <b>✓</b> | Reinstall the three bolts removed in the center bin that hold the center console.                                                                   | Instruction Ref. Pg. 7 Step 17 Fig. 1 | Do not over torque the three bolts.                                                                                                                       |
| <b>✓</b> | Reinstall the center console felt liner into the center console.                                                                                    | Instruction Ref. Pg. 7 Step 17 Fig. 2 | Fits flat in the bin                                                                                                                                      |
| V        | Reinstall the two screws used to secure the center console to the shifter base.                                                                     | Instruction Ref. Pg. 6 Step 16 Fig. 1 | Do not over torque the screws.                                                                                                                            |
| <b>✓</b> | Reinstall the forward Tray locking it into position and using the two original screws removed                                                       | Instruction Ref. Pg. 6 Step 14 Fig. 1 | Do not over torque the screws.                                                                                                                            |
| <b>✓</b> | Reinstall the connectors to the shifter bezel and reinstall the bezel onto the center console.                                                      | Instruction Ref. Pg. 6 Step 13 Fig. 1 | Ensure that all the clips are locked down and the bezel is completely seated onto the center console.                                                     |
| <b>✓</b> | Orient the shift knob over the shift post and lock by pressing down firmly.                                                                         | Instruction Ref. Pg. 5 Step 10 Fig. 1 | Ensure the shift knob is firmly seated.                                                                                                                   |
| <b>✓</b> | Reinstall the original screw onto the side of the center console forward end on the passenger side of the vehicle.                                  | Instruction Ref. Pg. 4 Step 8 Fig. 2  | Do not over torque the screw.                                                                                                                             |
| V        | Reinstall the passenger foot well inner kick panel. Ensure the panel locks onto the forward clip. Lock panel to forward end of the center console   | Instruction Ref. Pg. 4 Step 8 Fig. 1  | Ensure that the LED harness wire is not pinched                                                                                                           |
| <b>✓</b> | Move the front seats forward. Reinstall the two screws removed from the side of the center console.                                                 | Instruction Ref. Pg. 7 Step 18 Fig. 1 | Do not over torque the screw.                                                                                                                             |
| <b>✓</b> | Reinstall the rear bezel panel onto the center console beginning with the clips at the bottom. Secure the rear panel using the six original screws. | Instruction Ref. Pg. 8 Step 22 Fig. 1 | Ensure the panel locks into the Center console. Pay attention to the lower clips and that it properly locks onto the center console near the top bolster. |