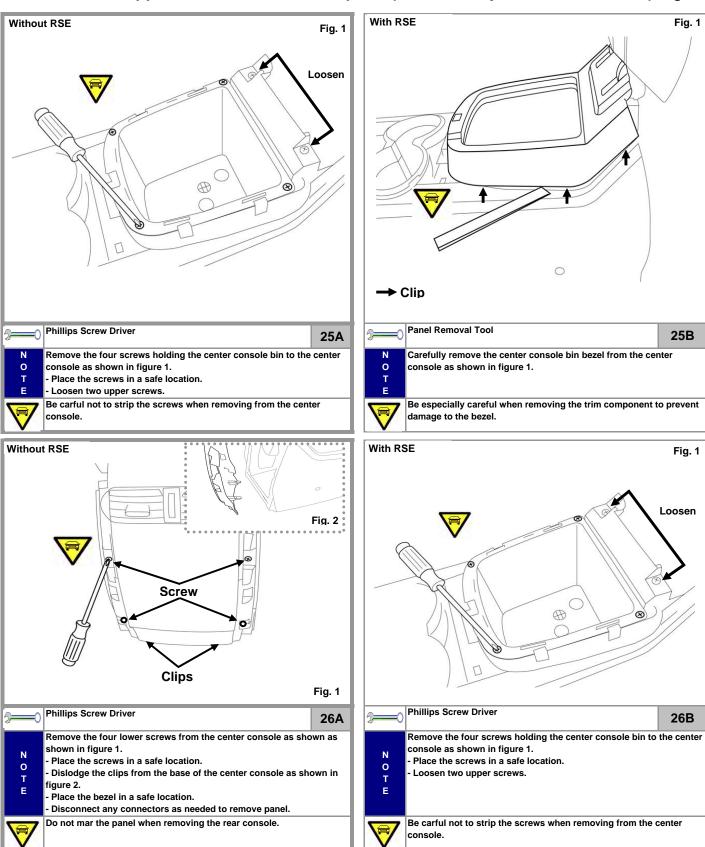

If only base kit is to be installed, continue at step #47 of this manual.

| <b>—</b>         | 46 |
|------------------|----|
| N<br>O<br>T<br>E |    |
|                  |    |

Fig. 1

Pg. 28

|          | Item in Question                                                                                                                                    | Disassembly Section                   | Visual Review                                                                                                                                             |
|----------|-----------------------------------------------------------------------------------------------------------------------------------------------------|---------------------------------------|-----------------------------------------------------------------------------------------------------------------------------------------------------------|
| <b>✓</b> | Reinstall the center bin and secure using the four screws.                                                                                          | Instruction Ref. Pg. 9 Step 25 Fig. 1 | Bin will be flush to center console after installation without any gaps. Ensure the switch harness does not get pinched.                                  |
| <b>✓</b> | Reinstall the center console bin bezel by aligning the clips and lower then lock into position                                                      | Instruction Ref. Pg. 8 Step 24 Fig 1  | Ensure the console is completely flush paying attention to the area around the bolster hinge.                                                             |
| <b>✓</b> | Reinstall the two original screws removed from the center console bin bezel.                                                                        | Instruction Ref. Pg. 8 Step 23 Fig. 1 | Do not over torque the screws.                                                                                                                            |
| <b>✓</b> | Reinstall the three bolts removed in the center bin that hold the center console.                                                                   | Instruction Ref. Pg. 7 Step 17 Fig. 1 | Do not over torque the three bolts.                                                                                                                       |
| <b>✓</b> | Reinstall the center console felt liner into the center console.                                                                                    | Instruction Ref. Pg. 7 Step 17 Fig. 2 | Fits flat in the bin                                                                                                                                      |
| V        | Reinstall the two screws used to secure the center console to the shifter base.                                                                     | Instruction Ref. Pg. 6 Step 16 Fig. 1 | Do not over torque the screws.                                                                                                                            |
| <b>✓</b> | Reinstall the forward Tray locking it into position and using the two original screws removed                                                       | Instruction Ref. Pg. 6 Step 14 Fig. 1 | Do not over torque the screws.                                                                                                                            |
| <b>✓</b> | Reinstall the connectors to the shifter bezel and reinstall the bezel onto the center console.                                                      | Instruction Ref. Pg. 6 Step 13 Fig. 1 | Ensure that all the clips are locked down and the bezel is completely seated onto the center console.                                                     |
| <b>✓</b> | Orient the shift knob over the shift post and lock by pressing down firmly.                                                                         | Instruction Ref. Pg. 5 Step 10 Fig. 1 | Ensure the shift knob is firmly seated.                                                                                                                   |
| <b>✓</b> | Reinstall the original screw onto the side of the center console forward end on the passenger side of the vehicle.                                  | Instruction Ref. Pg. 4 Step 8 Fig. 2  | Do not over torque the screw.                                                                                                                             |
| V        | Reinstall the passenger foot well inner kick panel. Ensure the panel locks onto the forward clip. Lock panel to forward end of the center console   | Instruction Ref. Pg. 4 Step 8 Fig. 1  | Ensure that the LED harness wire is not pinched                                                                                                           |
| <b>✓</b> | Move the front seats forward. Reinstall the two screws removed from the side of the center console.                                                 | Instruction Ref. Pg. 7 Step 18 Fig. 1 | Do not over torque the screw.                                                                                                                             |
| <b>✓</b> | Reinstall the rear bezel panel onto the center console beginning with the clips at the bottom. Secure the rear panel using the six original screws. | Instruction Ref. Pg. 8 Step 22 Fig. 1 | Ensure the panel locks into the Center console. Pay attention to the lower clips and that it properly locks onto the center console near the top bolster. |

|              | Item in Question                                                                                 | Disassembly Section                 | Visual Review                                                                                                                                                                                                 |
|--------------|--------------------------------------------------------------------------------------------------|-------------------------------------|---------------------------------------------------------------------------------------------------------------------------------------------------------------------------------------------------------------|
|              | Install the trim bezel pieces onto the rear console that were originally removed                 | Instruction Ref.                    | Start at the top ensuring that the trim panels fully lock onto the uppe edge. Be careful to not damage the component when reinstalling the trim panels onto the rear console. Fix the carpet floor mat before |
|              |                                                                                                  | Pg. 8<br>Step 21<br>Fig. 2          | moving forward.                                                                                                                                                                                               |
|              | Reinstall the original screw onto the side of the center console forward end on the drivers side | Instruction Ref.                    | Do not over torque the screw.                                                                                                                                                                                 |
| $\bigcirc$   | of the vehicle.                                                                                  | Pg. 4<br>Step 7<br>Fig. 2           |                                                                                                                                                                                                               |
|              | Reinstall the drivers foot well inner kick panel.                                                | Instruction Ref.                    | Ensure that the LED harness wire is not pinched                                                                                                                                                               |
| <b>✓</b>     | Ensure the panel locks onto the forward clip.  Lock panel to forward end of the center  console  | Pg. 4<br>Step 7<br>Fig. 1           |                                                                                                                                                                                                               |
|              | Reinstall the fuse panel cover                                                                   | Instruction Ref.                    | Ensure is locks firmly into position.                                                                                                                                                                         |
| $\checkmark$ |                                                                                                  | Pg. 4<br>Step 6<br>Fig. 1           |                                                                                                                                                                                                               |
|              | Install the left kick panel onto the vehicle. Ensure that all the clips engage properly          | Instruction Ref.                    | Take your time installing this component to ensure that no wires get pinched and that the panel fully seats onto the vehicle.                                                                                 |
| <b>✓</b>     | including the forward and rear trim clips.                                                       | Pg. 4<br>Step 5<br>Fig. 1           |                                                                                                                                                                                                               |
| <b>✓</b>     | Reinstall the hood latch onto the hood release mechanism.                                        | Instruction Ref.<br>Pg. 3<br>Step 4 | Ensure the handle fully locks onto the clip                                                                                                                                                                   |
|              | Reinstall the rubber weather proof strip along                                                   | Fig. 1                              | Ensure that the rubber seal is fully seated into the channel to preven                                                                                                                                        |
| <b>✓</b>     | the door edge next to the kick panel                                                             | Pg. 3<br>Step 3                     | damage when the driver door is closed.                                                                                                                                                                        |
|              | Reinstall the door scuff plate onto the drivers side. Ensure that it is positioned to correctly  | Fig. 1 Instruction Ref.             | Scuff plate should be locked down completely. Check the inboard forward and rearward edge to ensure it is fully seated.                                                                                       |
| $\checkmark$ | install onto the plate. Pay attention to the forward inboard edge when installing.               | Pg. 3<br>Step 2<br>Fig. 1           |                                                                                                                                                                                                               |
|              | Reinstall the negative battery cable onto the battery lead. Tighten normally. Ensure no tools    | Instruction Ref.                    | Make sure the cables are secure.                                                                                                                                                                              |
| $\checkmark$ | are in the engine compartment and close the hood                                                 | Pg. 3<br>Step 1<br>Fig. 1           | -                                                                                                                                                                                                             |
|              | -                                                                                                | Instruction Ref.                    |                                                                                                                                                                                                               |
|              | -                                                                                                | Instruction Ref.                    |                                                                                                                                                                                                               |
|              | -                                                                                                | Instruction Ref.                    | _                                                                                                                                                                                                             |
|              |                                                                                                  | Instruction Ref.                    |                                                                                                                                                                                                               |
|              | Ī                                                                                                |                                     |                                                                                                                                                                                                               |