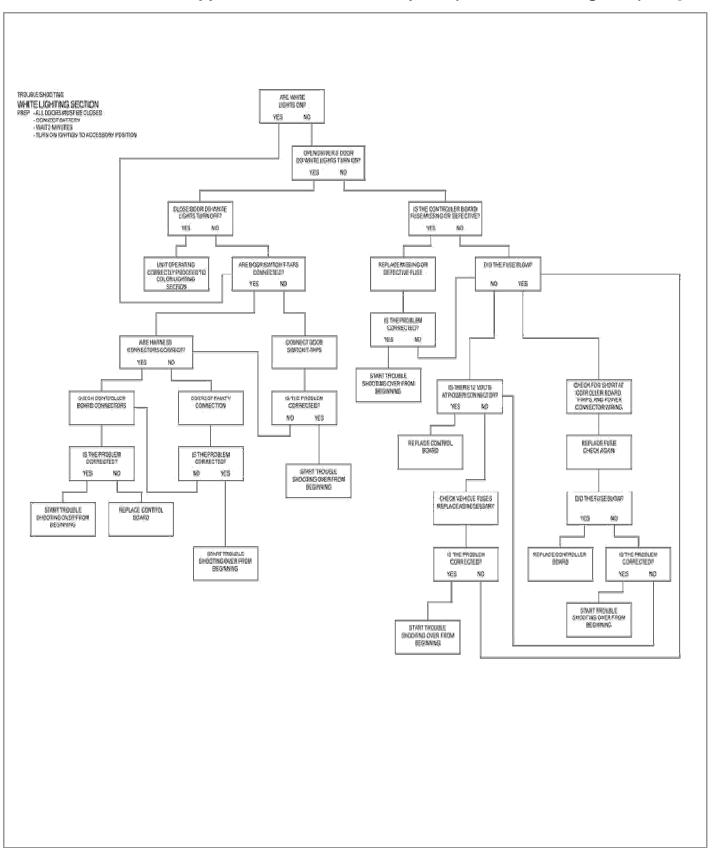

|          | Items To Be Checked                                                                                                                    | Results of the Check                                                                                        |
|----------|----------------------------------------------------------------------------------------------------------------------------------------|-------------------------------------------------------------------------------------------------------------|
|          |                                                                                                                                        |                                                                                                             |
|          | Ensure that the ignition key is in the "OFF" position                                                                                  | Key is removed from the ignition switch                                                                     |
|          | Close the doors including the rear hatch                                                                                               | Doors closed                                                                                                |
| <b>✓</b> | Temporarily place the negative cable onto the battery lead.                                                                            | Vehicle systems are active.                                                                                 |
| <b>✓</b> | Open each of the four doors (Drivers, Passenger, and two rear door one at a time                                                       | LED's installed illuminate a soft white light.                                                              |
| <b>V</b> | Close doors                                                                                                                            | LED's turn "OFF" in conjunction with the dome light circuit.                                                |
| <b>✓</b> | Close doors and activate the alarm system using the key fob.                                                                           | LED's turn "OFF" in conjunction with the dome light circuit.                                                |
| <b></b>  | Using the key fob, de-activate the alarm system.                                                                                       | White light is emitted from the LED's                                                                       |
| <b>✓</b> | With all the doors closed, place key in the ignition and turn to the ACC position. Turn on the headlights and press the system button. | Color light emits from the LED's.                                                                           |
| <b>✓</b> | Continue to press the system                                                                                                           | The lights alternate color and go to the "OFF" position.                                                    |
| <b>✓</b> | Turn "OFF" the headlights and cycle the ignition switch to the "OFF" position                                                          | The color lights turn "OFF"                                                                                 |
| <b>✓</b> | Remove the negative lead from the battery and place so it does not come into contact with the battery terminal.                        | End of function test. Return the installation section and complete the remainder of the installation steps. |
|          |                                                                                                                                        |                                                                                                             |
|          |                                                                                                                                        |                                                                                                             |
|          |                                                                                                                                        |                                                                                                             |