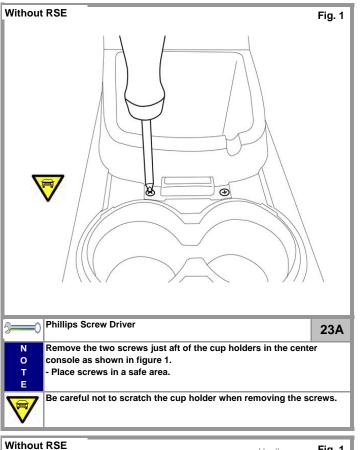

If only base kit is to be installed, continue at step #47 of this manual.

| <b>—</b>         | 46 |
|------------------|----|
| N<br>O<br>T<br>E |    |
|                  |    |

Fig. 1

Pg. 28

|          | Item in Question                                                                                                                                    | Disassembly Section                   | Visual Review                                                                                                                                             |
|----------|-----------------------------------------------------------------------------------------------------------------------------------------------------|---------------------------------------|-----------------------------------------------------------------------------------------------------------------------------------------------------------|
| <b>✓</b> | Reinstall the center bin and secure using the four screws.                                                                                          | Instruction Ref. Pg. 9 Step 25 Fig. 1 | Bin will be flush to center console after installation without any gaps. Ensure the switch harness does not get pinched.                                  |
| <b>✓</b> | Reinstall the center console bin bezel by aligning the clips and lower then lock into position                                                      | Instruction Ref. Pg. 8 Step 24 Fig 1  | Ensure the console is completely flush paying attention to the area around the bolster hinge.                                                             |
| <b>✓</b> | Reinstall the two original screws removed from the center console bin bezel.                                                                        | Instruction Ref. Pg. 8 Step 23 Fig. 1 | Do not over torque the screws.                                                                                                                            |
| <b>✓</b> | Reinstall the three bolts removed in the center bin that hold the center console.                                                                   | Instruction Ref. Pg. 7 Step 17 Fig. 1 | Do not over torque the three bolts.                                                                                                                       |
| <b>✓</b> | Reinstall the center console felt liner into the center console.                                                                                    | Instruction Ref. Pg. 7 Step 17 Fig. 2 | Fits flat in the bin                                                                                                                                      |
| V        | Reinstall the two screws used to secure the center console to the shifter base.                                                                     | Instruction Ref. Pg. 6 Step 16 Fig. 1 | Do not over torque the screws.                                                                                                                            |
| <b>✓</b> | Reinstall the forward Tray locking it into position and using the two original screws removed                                                       | Instruction Ref. Pg. 6 Step 14 Fig. 1 | Do not over torque the screws.                                                                                                                            |
| <b>✓</b> | Reinstall the connectors to the shifter bezel and reinstall the bezel onto the center console.                                                      | Instruction Ref. Pg. 6 Step 13 Fig. 1 | Ensure that all the clips are locked down and the bezel is completely seated onto the center console.                                                     |
| <b>✓</b> | Orient the shift knob over the shift post and lock by pressing down firmly.                                                                         | Instruction Ref. Pg. 5 Step 10 Fig. 1 | Ensure the shift knob is firmly seated.                                                                                                                   |
| <b>✓</b> | Reinstall the original screw onto the side of the center console forward end on the passenger side of the vehicle.                                  | Instruction Ref. Pg. 4 Step 8 Fig. 2  | Do not over torque the screw.                                                                                                                             |
| V        | Reinstall the passenger foot well inner kick panel. Ensure the panel locks onto the forward clip. Lock panel to forward end of the center console   | Instruction Ref. Pg. 4 Step 8 Fig. 1  | Ensure that the LED harness wire is not pinched                                                                                                           |
| <b>✓</b> | Move the front seats forward. Reinstall the two screws removed from the side of the center console.                                                 | Instruction Ref. Pg. 7 Step 18 Fig. 1 | Do not over torque the screw.                                                                                                                             |
| <b>✓</b> | Reinstall the rear bezel panel onto the center console beginning with the clips at the bottom. Secure the rear panel using the six original screws. | Instruction Ref. Pg. 8 Step 22 Fig. 1 | Ensure the panel locks into the Center console. Pay attention to the lower clips and that it properly locks onto the center console near the top bolster. |