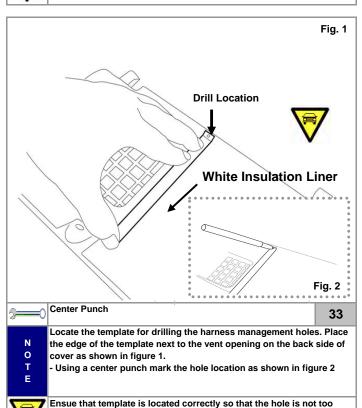

n figure 2.

- Disconnect the rheostat connector from the vehicle.
- Using a pair of pliers locate the red wire (pin #3) and lock the provided t-tap onto the M 45 connector as shown in figure 1 (from terminal view).
- Attach the male spade connector marked (Head Lamp rheostat connector) to the T-Tap. Re-install the vehicle M 45 connector.



o

Ensure the spade connector fully inserts into the T-Tap prior to moving to the next step.

Wrap the t-tap and connector with one piece of foam tape as shown in step 8.





Be careful not to nick any other wires in the harness when performing



this operation.

## KMA Genuine Approved Accessories Pamphlet (Installation of Base Kit)

Pg. 18







Be careful not to nick any other wires in the harness when performing





































close the edge.























Ensure the wire does not get pinched or nicked when removing the

#### **NOTICE:** Expansion Kit

If both the base kit and expansion kit are to be installed into the vehicle, open the expansion kit at this point and complete the installation using the enclosed instructions beginning at step #19. The expansion kit contains lighting for the forward tray and rear floor lighting.

If only base kit is to be installed, continue at step #47 of this manual.

| <b>—</b>         | 46 |
|------------------|----|
| N<br>O<br>T<br>E |    |
|                  |    |







Fig. 1







Pg. 28



|          | Item in Question                                                                                                                                    | Disa