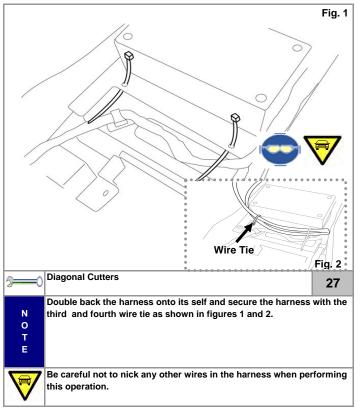

## KMA Genuine Approved Accessories Pamphlet (Installation of Base Kit)

Pg. 18

Be careful not to nick any other wires in the harness when performing

close the edge.

Ensure the wire does not get pinched or nicked when removing the