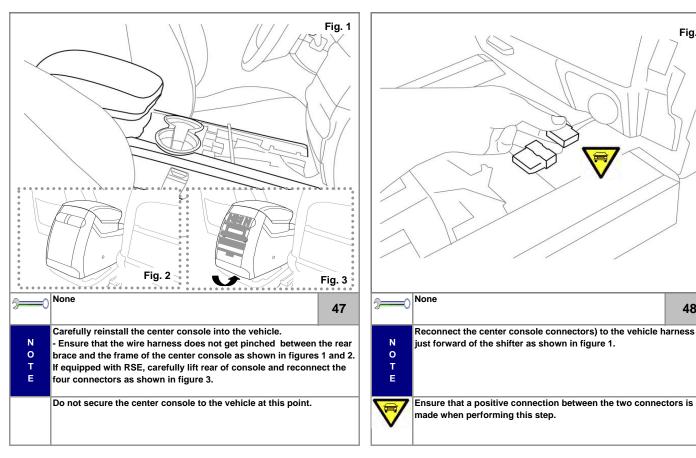

If only base kit is to be installed, continue at step #47 of this manual.

| <b>—</b>         | 46 |
|------------------|----|
| N<br>O<br>T<br>E |    |
|                  |    |

Fig. 1

Pg. 28

|          | Item in Question                                                                                                                                    | Disassembly Section                   | Visual Review                                                                                                                                             |
|----------|-----------------------------------------------------------------------------------------------------------------------------------------------------|---------------------------------------|-----------------------------------------------------------------------------------------------------------------------------------------------------------|
| <b>✓</b> | Reinstall the center bin and secure using the four screws.                                                                                          | Instruction Ref. Pg. 9 Step 25 Fig. 1 | Bin will be flush to center console after installation without any gaps. Ensure the switch harness does not get pinched.                                  |
| <b>✓</b> | Reinstall the center console bin bezel by aligning the clips and lower then lock into position                                                      | Instruction Ref. Pg. 8 Step 24 Fig 1  | Ensure the console is completely flush paying attention to the area around the bolster hinge.                                                             |
| <b>✓</b> | Reinstall the two original screws removed from the center console bin bezel.                                                                        | Instruction Ref. Pg. 8 Step 23 Fig. 1 | Do not over torque the screws.                                                                                                                            |
| <b>✓</b> | Reinstall the three bolts removed in the center bin that hold the center console.                                                                   | Instruction Ref. Pg. 7 Step 17 Fig. 1 | Do not over torque the three bolts.                                                                                                                       |
| <b>✓</b> | Reinstall the center console felt liner into the center console.                                                                                    | Instruction Ref. Pg. 7 Step 17 Fig. 2 | Fits flat in the bin                                                                                                                                      |
| V        | Reinstall the two screws used to secure the center console to the shifter base.                                                                     | Instruction Ref. Pg. 6 Step 16 Fig. 1 | Do not over torque the screws.                                                                                                                            |
| <b>✓</b> | Reinstall the forward Tray locking it into position and using the two original screws removed                                                       | Instruction Ref. Pg. 6 Step 14 Fig. 1 | Do not over torque the screws.                                                                                                                            |
| <b>✓</b> | Reinstall the connectors to the shifter bezel and reinstall the bezel onto the center console.                                                      | Instruction Ref. Pg. 6 Step 13 Fig. 1 | Ensure that all the clips are locked down and the bezel is completely seated onto the center console.                                                     |
| <b>✓</b> | Orient the shift knob over the shift post and lock by pressing down firmly.                                                                         | Instruction Ref. Pg. 5 Step 10 Fig. 1 | Ensure the shift knob is firmly seated.                                                                                                                   |
| <b>✓</b> | Reinstall the original screw onto the side of the center console forward end on the passenger side of the vehicle.                                  | Instruction Ref. Pg. 4 Step 8 Fig. 2  | Do not over torque the screw.                                                                                                                             |
| V        | Reinstall the passenger foot well inner kick panel. Ensure the panel locks onto the forward clip. Lock panel to forward end of the center console   | Instruction Ref. Pg. 4 Step 8 Fig. 1  | Ensure that the LED harness wire is not pinched                                                                                                           |
| <b>✓</b> | Move the front seats forward. Reinstall the two screws removed from the side of the center console.                                                 | Instruction Ref. Pg. 7 Step 18 Fig. 1 | Do not over torque the screw.                                                                                                                             |
| <b>✓</b> | Reinstall the rear bezel panel onto the center console beginning with the clips at the bottom. Secure the rear panel using the six original screws. | Instruction Ref. Pg. 8 Step 22 Fig. 1 | Ensure the panel locks into the Center console. Pay attention to the lower clips and that it properly locks onto the center console near the top bolster. |