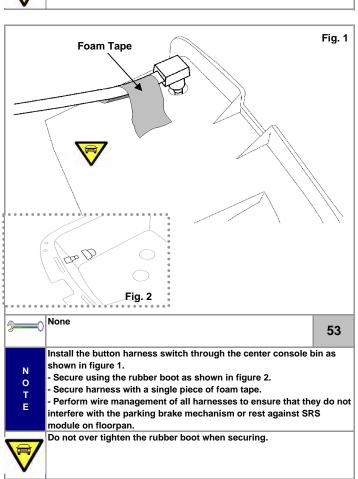

nuine Approved Accessories Pamphlet (Installation of Base Kit)

Pg. 18







Be careful not to nick any other wires in the harness when performing





































close the edge.























Ensure the wire does not get pinched or nicked when removing the

#### **NOTICE:** Expansion Kit

If both the base kit and expansion kit are to be installed into the vehicle, open the expansion kit at this point and complete the installation using the enclosed instructions beginning at step #19. The expansion kit contains lighting for the forward tray and rear floor lighting.

If only base kit is to be installed, continue at step #47 of this manual.

| <b>—</b>         | 46 |
|------------------|----|
| N<br>O<br>T<br>E |    |
|                  |    |







Fig. 1







Pg. 28



|          | Item in Question                                                                                                                                    | Disassembly Section                   | Visual Review                                                                                                                                             |
|----------|-----------------------------------------------------------------------------------------------------------------------------------------------------|---------------------------------------|-----------------------------------------------------------------------------------------------------------------------------------------------------------|
| <b>✓</b> | Reinstall the center bin and secure using the four scre