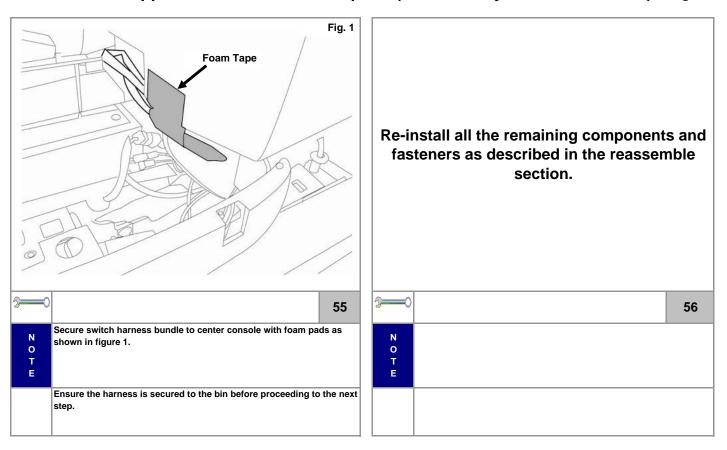

ed Accessories Pamphlet (Installation of Base Kit)

Pg. 18







Be careful not to nick any other wires in the harness when performing





































close the edge.























Ensure the wire does not get pinched or nicked when removing the

#### **NOTICE:** Expansion Kit

If both the base kit and expansion kit are to be installed into the vehicle, open the expansion kit at this point and complete the installation using the enclosed instructions beginning at step #19. The expansion kit contains lighting for the forward tray and rear floor lighting.

If only base kit is to be installed, continue at step #47 of this manual.

| <b>—</b>         | 46 |
|------------------|----|
| N<br>O<br>T<br>E |    |
|                  |    |







Fig. 1







Pg. 28



|          | Item in Question                                                                                                                                    | Disassembly Section                   | Visual Review                                                                                                                                             |
|----------|-----------------------------------------------------------------------------------------------------------------------------------------------------|---------------------------------------|-----------------------------------------------------------------------------------------------------------------------------------------------------------|
| <b>✓</b> | Reinstall the center bin and secure using the four screws.