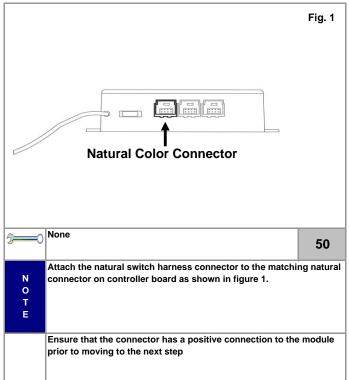

.

## KMA Genuine Approved Accessories Pamphlet (Installation of Base Kit)

Pg. 18







Be careful not to nick any other wires in the harness when performing





































close the edge.























Ensure the wire does not get pinched or nicked when removing the

#### **NOTICE:** Expansion Kit

If both the base kit and expansion kit are to be installed into the vehicle, open the expansion kit at this point and complete the installation using the enclosed instructions beginning at step #19. The expansion kit contains lighting for the forward tray and rear floor lighting.

If only base kit is to be installed, continue at step #47 of this manual.

| <b>—</b>         | 46 |
|------------------|----|
| N<br>O<br>T<br>E |    |
|                  |    |







Fig. 1







Pg. 28



|          | Item in Question                                                                                                                                    | Disassembly Section                   | Visual Review                                                                                                                                             |
|----------|-----------------------------------------------------------------------------------------------------------------------------------------------------|---------------------------------------|-----------------------------------------------------------------------------------------------------------------------------------------------------------|
| <b>✓</b> | Reinstall the center bin and secure using t