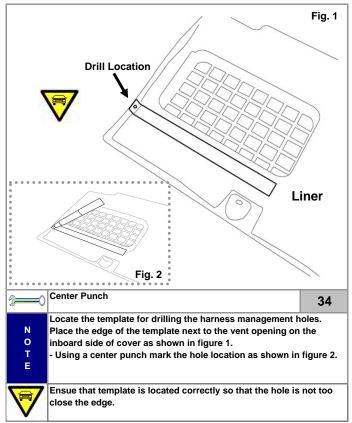

figure 2.

- Disconnect the rheostat connector from the vehicle.
- Using a pair of pliers locate the red wire (pin #3) and lock the provided t-tap onto the M 45 connector as shown in figure 1 (from terminal view).
- Attach the male spade connector marked (Head Lamp rheostat connector) to the T-Tap. Re-install the vehicle M 45 connector.



o

Ensure the spade connector fully inserts into the T-Tap prior to moving to the next step.

Wrap the t-tap and connector with one piece of foam tape as shown in step 8.





Be careful not to nick any other wires in the harness when performing



this operation.

## KMA Genuine Approved Accessories Pamphlet (Installation of Base Kit)

Pg. 18







Be careful not to nick any other wires in the harness when performing





































close the edge.























Ensure the wire does not get pinched or nicked when removing the

#### **NOTICE:** Expansion Kit

If both the base kit and expansion kit are to be installed into the vehicle, open the expansion kit at this point and complete the installation using the enclosed instructions beginning at step #19. The expansion kit contains lighting for the forward tray and rear floor lighting.

If only base kit is to be installed, continue at step #47 of this manual.

| <b>—</b>         | 46 |
|------------------|----|
| N<br>O<br>T<br>E |    |
|                  |    |







Fig. 1







Pg. 28



|          | Item in Question                                                                                                                                    | Disass