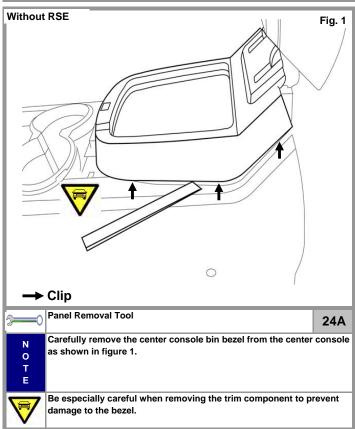

If only base kit is to be installed, continue at step #47 of this manual.

| <b>—</b>         | 46 |
|------------------|----|
| N<br>O<br>T<br>E |    |
|                  |    |

Fig. 1

Pg. 28

|          | Item in Question                                                                                                                                    | Disassembly Section                   | Visual Review                                                                                                                                             |
|----------|-----------------------------------------------------------------------------------------------------------------------------------------------------|---------------------------------------|-----------------------------------------------------------------------------------------------------------------------------------------------------------|
| <b>✓</b> | Reinstall the center bin and secure using the four screws.                                                                                          | Instruction Ref. Pg. 9 Step 25 Fig. 1 | Bin will be flush to center console after installation without any gaps. Ensure the switch harness does not get pinched.                                  |
| <b>✓</b> | Reinstall the center console bin bezel by aligning the clips and lower then lock into position                                                      | Instruction Ref. Pg. 8 Step 24 Fig 1  | Ensure the console is completely flush paying attention to the area around the bolster hinge.                                                             |
| <b>✓</b> | Reinstall the two original screws removed from the center console bin bezel.                                                                        | Instruction Ref. Pg. 8 Step 23 Fig. 1 | Do not over torque the screws.                                                                                                                            |
| <b>✓</b> | Reinstall the three bolts removed in the center bin that hold the center console.                                                                   | Instruction Ref. Pg. 7 Step 17 Fig. 1 | Do not over torque the three bolts.                                                                                                                       |
| <b>✓</b> | Reinstall the center console felt liner into the center console.                                                                                    | Instruction Ref. Pg. 7 Step 17 Fig. 2 | Fits flat in the bin                                                                                                                                      |
| V        | Reinstall the two screws used to secure the center console to the shifter base.                                                                     | Instruction Ref. Pg. 6 Step 16 Fig. 1 | Do not over torque the screws.                                                                                                                            |
| <b>✓</b> | Reinstall the forward Tray locking it into position and using the two original screws removed                                                       | Instruction Ref. Pg. 6 Step 14 Fig. 1 | Do not over torque the screws.                                                                                                                            |
| <b>✓</b> | Reinstall the connectors to the shifter bezel and reinstall the bezel onto the center console.                                                      | Instruction Ref. Pg. 6 Step 13 Fig. 1 | Ensure that all the clips are locked down and the bezel is completely seated onto the center console.                                                     |
| <b>✓</b> | Orient the shift knob over the shift post and lock by pressing down firmly.                                                                         | Instruction Ref. Pg. 5 Step 10 Fig. 1 | Ensure the shift knob is firmly seated.                                                                                                                   |
| <b>✓</b> | Reinstall the original screw onto the side of the center console forward end on the passenger side of the vehicle.                                  | Instruction Ref. Pg. 4 Step 8 Fig. 2  | Do not over torque the screw.                                                                                                                             |
| V        | Reinstall the passenger foot well inner kick panel. Ensure the panel locks onto the forward clip. Lock panel to forward end of the center console   | Instruction Ref. Pg. 4 Step 8 Fig. 1  | Ensure that the LED harness wire is not pinched                                                                                                           |
| <b>✓</b> | Move the front seats forward. Reinstall the two screws removed from the side of the center console.                                                 | Instruction Ref. Pg. 7 Step 18 Fig. 1 | Do not over torque the screw.                                                                                                                             |
| <b>✓</b> | Reinstall the rear bezel panel onto the center console beginning with the clips at the bottom. Secure the rear panel using the six original screws. | Instruction Ref. Pg. 8 Step 22 Fig. 1 | Ensure the panel locks into the Center console. Pay attention to the lower clips and that it properly locks onto the center console near the top bolster. |

|              | Item in Question                                                                                 | Disassembly Section                 | Visual Review                                                                                                                                                                                                 |
|--------------|--------------------------------------------------------------------------------------------------|-------------------------------------|---------------------------------------------------------------------------------------------------------------------------------------------------------------------------------------------------------------|
|              | Install the trim bezel pieces onto the rear console that were originally removed                 | Instruction Ref.                    | Start at the top ensuring that the trim panels fully lock onto the uppe edge. Be careful to not damage the component when reinstalling the trim panels onto the rear console. Fix the carpet floor mat before |
|              |                                                                                                  | Pg. 8<br>Step 21<br>Fig. 2          | moving forward.                                                                                                                                                                                               |
|              | Reinstall the original screw onto the side of the center console forward end on the drivers side | Instruction Ref.                    | Do not over torque the screw.                                                                                                                                                                                 |
| $\bigcirc$   | of the vehicle.                                                                                  | Pg. 4<br>Step 7<br>Fig. 2           |                                                                                                                                                                                                               |
|              | Reinstall the drivers foot well inner kick panel.                                                | Instruction Ref.                    | Ensure that the LED harness wire is not pinched                                                                                                                                                               |
| <b>✓</b>     | Ensure the panel locks onto the forward clip.  Lock panel to forward end of the center  console  | Pg. 4<br>Step 7<br>Fig. 1           |                                                                                                                                                                                                               |
|              | Reinstall the fuse panel cover                                                                   | Instruction Ref.                    | Ensure is locks firmly into position.                                                                                                                                                                         |
| $\checkmark$ |                                                                                                  | Pg. 4<br>Step 6<br>Fig. 1           |                                                                                                                                                                                                               |
|              | Install the left kick panel onto the vehicle. Ensure that all the clips engage properly          | Instruction Ref.                    | Take your time installing this component to ensure that no wires get pinched and that the panel fully seats onto the vehicle.                                                                                 |
| <b>✓</b>     | including the forward and rear trim clips.                                                       | Pg. 4<br>Step 5<br>Fig. 1           |                                                                                                                                                                                                               |
| <b>✓</b>     | Reinstall the hood latch onto the hood release mechanism.                                        | Instruction Ref.<br>Pg. 3<br>Step 4 | Ensure the handle fully locks onto the clip                                                                                                                                                                   |
|              | Reinstall the rubber weather proof strip along                                                   | Fig. 1                              | Ensure that the rubber seal is fully seated into the channel to preven                                                                                                                                        |
| <b>✓</b>     | the door edge next to the kick panel                                                             | Pg. 3<br>Step 3                     | damage when the driver door is closed.                                                                                                                                                                        |
|              | Reinstall the door scuff plate onto the drivers side. Ensure that it is positioned to correctly  | Fig. 1 Instruction Ref.             | Scuff plate should be locked down completely. Check the inboard forward and rearward edge to ensure it is fully seated.                                                                                       |
| $\checkmark$ | install onto the plate. Pay attention to the forward inboard edge when installing.               | Pg. 3<br>Step 2<br>Fig. 1           |                                                                                                                                                                                                               |
|              | Reinstall the negative battery cable onto the battery lead. Tighten normally. Ensure no tools    | Instruction Ref.                    | Make sure the cables are secure.                                                                                                                                                                              |
| $\checkmark$ | are in the engine compartment and close the hood                                                 | Pg. 3<br>Step 1<br>Fig. 1           | -                                                                                                                                                                                                             |
|              | -                                                                                                | Instruction Ref.                    |                                                                                                                                                                                                               |
|              | -                                                                                                | Instruction Ref.                    |                                                                                                                                                                                                               |
|              | -                                                                                                | Instruction Ref.                    | _                                                                                                                                                                                                             |
|              |                                                                                                  | Instruction Ref.                    |                                                                                                                                                                                                               |
|              | Ī                                                                                                |                                     |                                                                                                                                                                                                               |