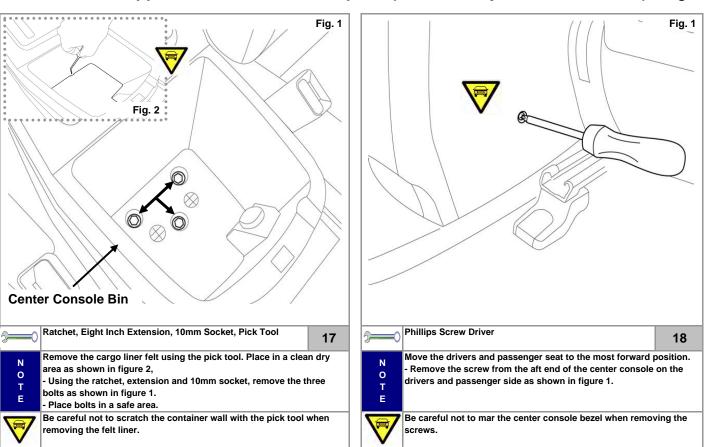

#### KMA Genuine Approved Accessories Pamphlet (Installation of Base Kit)

past fuse panel as shown in figure 2.

- Disconnect the rheostat connector from the vehicle.
- Using a pair of pliers locate the red wire (pin #3) and lock the provided t-tap onto the M 45 connector as shown in figure 1 (from terminal view).
- Attach the male spade connector marked (Head Lamp rheostat connector) to the T-Tap. Re-install the vehicle M 45 connector.