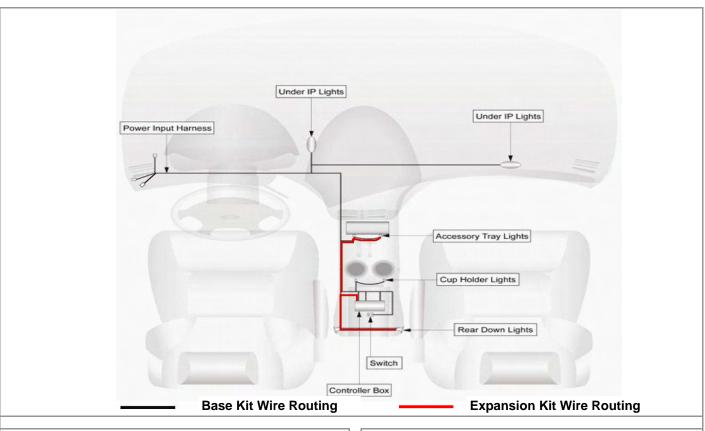

#### **NOTICE:** Expansion Kit

If both the base kit and expansion kit are to be installed into the vehicle, open the expansion kit at this point and complete the installation using the enclosed instructions beginning at step #19. The expansion kit contains lighting for the forward tray and rear floor lighting.