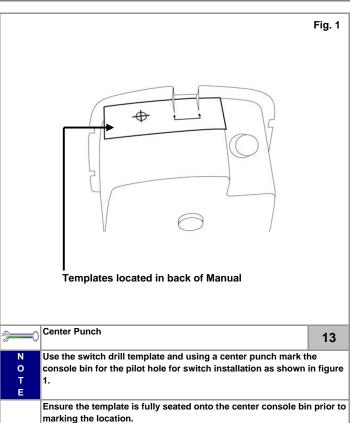

If only base kit is to be installed, continue at step #47 of this manual.

| <b>—</b>         | 46 |
|------------------|----|
| N<br>O<br>T<br>E |    |
|                  |    |

Fig. 1

Pg. 28

|          | Item in Question                                                                                                                                    | Disassembly Section                   | Visual Review                                                                                                                                             |
|----------|-----------------------------------------------------------------------------------------------------------------------------------------------------|---------------------------------------|-----------------------------------------------------------------------------------------------------------------------------------------------------------|
| <b>✓</b> | Reinstall the center bin and secure using the four screws.                                                                                          | Instruction Ref. Pg. 9 Step 25 Fig. 1 | Bin will be flush to center console after installation without any gaps. Ensure the switch harness does not get pinched.                                  |
| <b>✓</b> | Reinstall the center console bin bezel by aligning the clips and lower then lock into position                                                      | Instruction Ref. Pg. 8 Step 24 Fig 1  | Ensure the console is completely flush paying attention to the area around the bolster hinge.                                                             |
| <b>✓</b> | Reinstall the two original screws removed from the center console bin bezel.                                                                        | Instruction Ref. Pg. 8 Step 23 Fig. 1 | Do not over torque the screws.                                                                                                                            |
| <b>✓</b> | Reinstall the three bolts removed in the center bin that hold the center console.                                                                   | Instruction Ref. Pg. 7 Step 17 Fig. 1 | Do not over torque the three bolts.                                                                                                                       |
| <b>✓</b> | Reinstall the center console felt liner into the center console.                                                                                    | Instruction Ref. Pg. 7 Step 17 Fig. 2 | Fits flat in the bin                                                                                                                                      |
| V        | Reinstall the two screws used to secure the center console to the shifter base.                                                                     | Instruction Ref. Pg. 6 Step 16 Fig. 1 | Do not over torque the screws.                                                                                                                            |
| <b>✓</b> | Reinstall the forward Tray locking it into position and using the two original screws removed                                                       | Instruction Ref. Pg. 6 Step 14 Fig. 1 | Do not over torque the screws.                                                                                                                            |
| <b>✓</b> | Reinstall the connectors to the shifter bezel and reinstall the bezel onto the center console.                                                      | Instruction Ref. Pg. 6 Step 13 Fig. 1 | Ensure that all the clips are locked down and the bezel is completely seated onto the center console.                                                     |
| <b>✓</b> | Orient the shift knob over the shift post and lock by pressing down firmly.                                                                         | Instruction Ref. Pg. 5 Step 10 Fig. 1 | Ensure the shift knob is firmly seated.                                                                                                                   |
| <b>✓</b> | Reinstall the original screw onto the side of the center console forward end on the passenger side of the vehicle.                                  | Instruction Ref. Pg. 4 Step 8 Fig. 2  | Do not over torque the screw.                                                                                                                             |
| V        | Reinstall the passenger foot well inner kick panel. Ensure the panel locks onto the forward clip. Lock panel to forward end of the center console   | Instruction Ref. Pg. 4 Step 8 Fig. 1  | Ensure that the LED harness wire is not pinched                                                                                                           |
| <b>✓</b> | Move the front seats forward. Reinstall the two screws removed from the side of the center console.                                                 | Instruction Ref. Pg. 7 Step 18 Fig. 1 | Do not over torque the screw.                                                                                                                             |
| <b>✓</b> | Reinstall the rear bezel panel onto the center console beginning with the clips at the bottom. Secure the rear panel using the six original screws. | Instruction Ref. Pg. 8 Step 22 Fig. 1 | Ensure the panel locks into the Center console. Pay attention to the lower clips and that it properly locks onto the center console near the top bolster. |