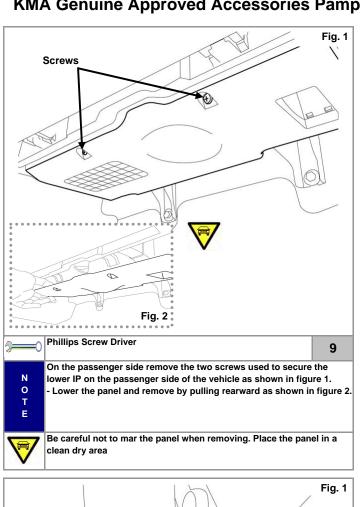

If only base kit is to be installed, continue at step #47 of this manual.

| <b>—</b>         | 46 |
|------------------|----|
| N<br>O<br>T<br>E |    |
|                  |    |

Fig. 1

Pg. 28

|          | Item in Question                                                                                                                                    | Disassembly Section                   | Visual Review                                                                                                                                             |
|----------|-----------------------------------------------------------------------------------------------------------------------------------------------------|---------------------------------------|-----------------------------------------------------------------------------------------------------------------------------------------------------------|
| <b>✓</b> | Reinstall the center bin and secure using the four screws.                                                                                          | Instruction Ref. Pg. 9 Step 25 Fig. 1 | Bin will be flush to center console after installation without any gaps. Ensure the switch harness does not get pinched.                                  |
| <b>✓</b> | Reinstall the center console bin bezel by aligning the clips and lower then lock into position                                                      | Instruction Ref. Pg. 8 Step 24 Fig 1  | Ensure the console is completely flush paying attention to the area around the bolster hinge.                                                             |
| <b>✓</b> | Reinstall the two original screws removed from the center console bin bezel.                                                                        | Instruction Ref. Pg. 8 Step 23 Fig. 1 | Do not over torque the screws.                                                                                                                            |
| <b>✓</b> | Reinstall the three bolts removed in the center bin that hold the center console.                                                                   | Instruction Ref. Pg. 7 Step 17 Fig. 1 | Do not over torque the three bolts.                                                                                                                       |
| <b>✓</b> | Reinstall the center console felt liner into the center console.                                                                                    | Instruction Ref. Pg. 7 Step 17 Fig. 2 | Fits flat in the bin                                                                                                                                      |
| V        | Reinstall the two screws used to secure the center console to the shifter base.                                                                     | Instruction Ref. Pg. 6 Step 16 Fig. 1 | Do not over torque the screws.                                                                                                                            |
| <b>✓</b> | Reinstall the forward Tray locking it into position and using the two original screws removed                                                       | Instruction Ref. Pg. 6 Step 14 Fig. 1 | Do not over torque the screws.                                                                                                                            |
| <b>✓</b> | Reinstall the connectors to the shifter bezel and reinstall the bezel onto the center console.                                                      | Instruction Ref. Pg. 6 Step 13 Fig. 1 | Ensure that all the clips are locked down and the bezel is completely seated onto the center console.                                                     |
| <b>✓</b> | Orient the shift knob over the shift post and lock by pressing down firmly.                                                                         | Instruction Ref. Pg. 5 Step 10 Fig. 1 | Ensure the shift knob is firmly seated.                                                                                                                   |
| <b>✓</b> | Reinstall the original screw onto the side of the center console forward end on the passenger side of the vehicle.                                  | Instruction Ref. Pg. 4 Step 8 Fig. 2  | Do not over torque the screw.                                                                                                                             |
| V        | Reinstall the passenger foot well inner kick panel. Ensure the panel locks onto the forward clip. Lock panel to forward end of the center console   | Instruction Ref. Pg. 4 Step 8 Fig. 1  | Ensure that the LED harness wire is not pinched                                                                                                           |
| <b>✓</b> | Move the front seats forward. Reinstall the two screws removed from the side of the center console.                                                 | Instruction Ref. Pg. 7 Step 18 Fig. 1 | Do not over torque the screw.                                                                                                                             |
| <b>✓</b> | Reinstall the rear bezel panel onto the center console beginning with the clips at the bottom. Secure the rear panel using the six original screws. | Instruction Ref. Pg. 8 Step 22 Fig. 1 | Ensure the panel locks into the Center console. Pay attention to the lower clips and that it properly locks onto the center console near the top bolster. |