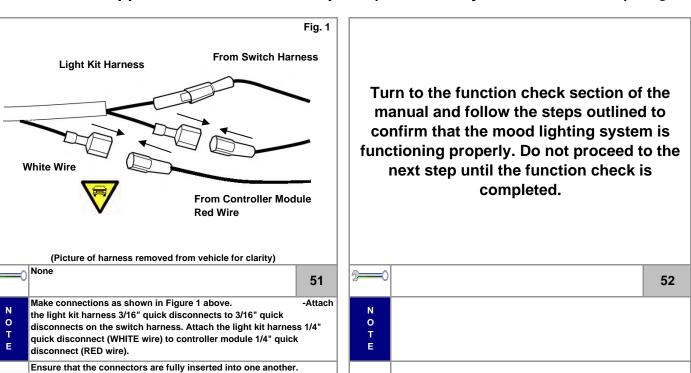

Genuine Approved Accessories Pamphlet (Installation of Base Kit)

Pg. 18







Be careful not to nick any other wires in the harness when performing





































close the edge.























Ensure the wire does not get pinched or nicked when removing the

#### **NOTICE:** Expansion Kit

If both the base kit and expansion kit are to be installed into the vehicle, open the expansion kit at this point and complete the installation using the enclosed instructions beginning at step #19. The expansion kit contains lighting for the forward tray and rear floor lighting.

If only base kit is to be installed, continue at step #47 of this manual.

| <b>—</b>         | 46 |
|------------------|----|
| N<br>O<br>T<br>E |    |
|                  |    |







Fig. 1







Pg. 28



|          | Item in Question                                                                                                                                    | Disassembly Section                   | Visual Review                                                                                                                                             |
|----------|-----------------------------------------------------------------------------------------------------------------------------------------------------|---------------------------------------|-----------------------------------------------------------------------------------------------------------------------------------------------------------|
| <b>✓</b> | Reinstall the center bin and secure using the four sc