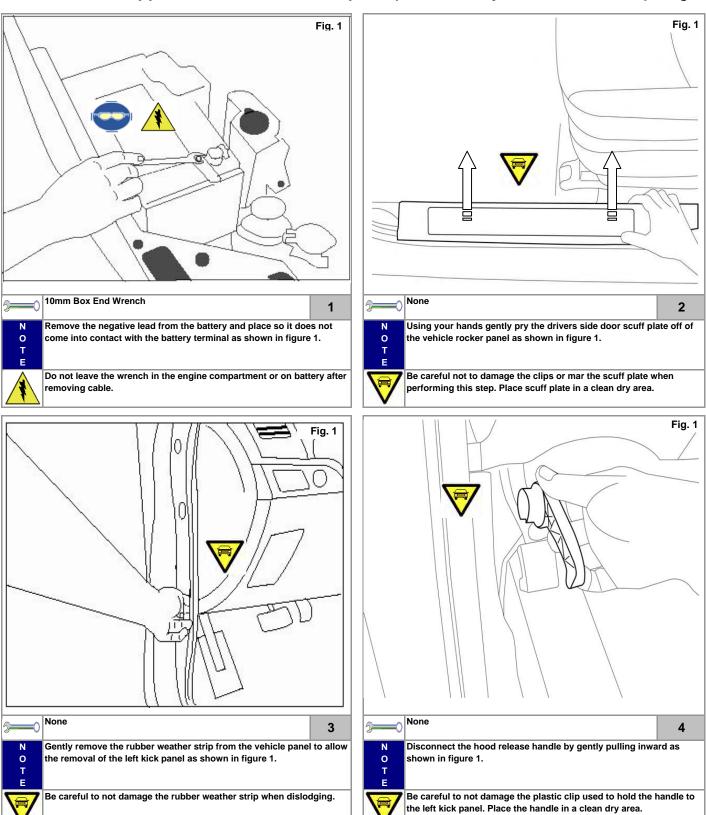

Prior to disconnecting negative lead to the battery, note on the inspection page the AM/FM and satellite set frequencies.