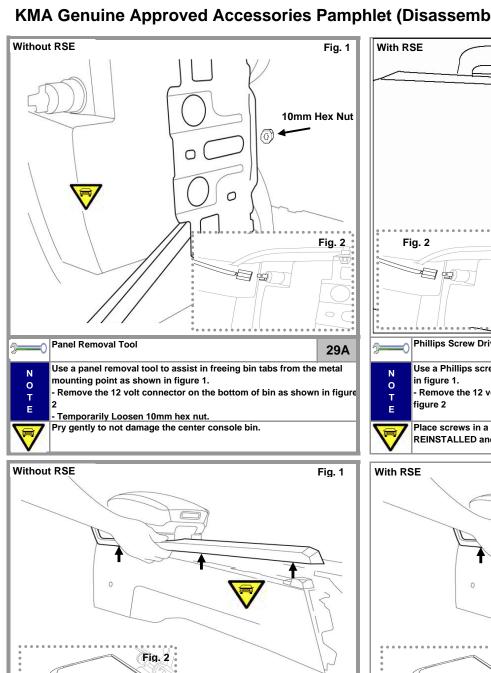

If only base kit is to be installed, continue at step #47 of this manual.

| <b>—</b>         | 46 |
|------------------|----|
| N<br>O<br>T<br>E |    |
|                  |    |

Fig. 1

Pg. 28

|          | Item in Question                                                                                                                                    | Disassembly Section                   | Visual Review                                                                                                                                             |
|----------|-----------------------------------------------------------------------------------------------------------------------------------------------------|---------------------------------------|-----------------------------------------------------------------------------------------------------------------------------------------------------------|
| <b>✓</b> | Reinstall the center bin and secure using the four screws.                                                                                          | Instruction Ref. Pg. 9 Step 25 Fig. 1 | Bin will be flush to center console after installation without any gaps. Ensure the switch harness does not get pinched.                                  |
| <b>✓</b> | Reinstall the center console bin bezel by aligning the clips and lower then lock into position                                                      | Instruction Ref. Pg. 8 Step 24 Fig 1  | Ensure the console is completely flush paying attention to the area around the bolster hinge.                                                             |
| <b>✓</b> | Reinstall the two original screws removed from the center console bin bezel.                                                                        | Instruction Ref. Pg. 8 Step 23 Fig. 1 | Do not over torque the screws.                                                                                                                            |
| <b>✓</b> | Reinstall the three bolts removed in the center bin that hold the center console.                                                                   | Instruction Ref. Pg. 7 Step 17 Fig. 1 | Do not over torque the three bolts.                                                                                                                       |
| <b>✓</b> | Reinstall the center console felt liner into the center console.                                                                                    | Instruction Ref. Pg. 7 Step 17 Fig. 2 | Fits flat in the bin                                                                                                                                      |
| V        | Reinstall the two screws used to secure the center console to the shifter base.                                                                     | Instruction Ref. Pg. 6 Step 16 Fig. 1 | Do not over torque the screws.                                                                                                                            |
| <b>✓</b> | Reinstall the forward Tray locking it into position and using the two original screws removed                                                       | Instruction Ref. Pg. 6 Step 14 Fig. 1 | Do not over torque the screws.                                                                                                                            |
| <b>✓</b> | Reinstall the connectors to the shifter bezel and reinstall the bezel onto the center console.                                                      | Instruction Ref. Pg. 6 Step 13 Fig. 1 | Ensure that all the clips are locked down and the bezel is completely seated onto the center console.                                                     |
| <b>✓</b> | Orient the shift knob over the shift post and lock by pressing down firmly.                                                                         | Instruction Ref. Pg. 5 Step 10 Fig. 1 | Ensure the shift knob is firmly seated.                                                                                                                   |
| <b>✓</b> | Reinstall the original screw onto the side of the center console forward end on the passenger side of the vehicle.                                  | Instruction Ref. Pg. 4 Step 8 Fig. 2  | Do not over torque the screw.                                                                                                                             |
| V        | Reinstall the passenger foot well inner kick panel. Ensure the panel locks onto the forward clip. Lock panel to forward end of the center console   | Instruction Ref. Pg. 4 Step 8 Fig. 1  | Ensure that the LED harness wire is not pinched                                                                                                           |
| <b>✓</b> | Move the front seats forward. Reinstall the two screws removed from the side of the center console.                                                 | Instruction Ref. Pg. 7 Step 18 Fig. 1 | Do not over torque the screw.                                                                                                                             |
| <b>✓</b> | Reinstall the rear bezel panel onto the center console beginning with the clips at the bottom. Secure the rear panel using the six original screws. | Instruction Ref. Pg. 8 Step 22 Fig. 1 | Ensure the panel locks into the Center console. Pay attention to the lower clips and that it properly locks onto the center console near the top bolster. |