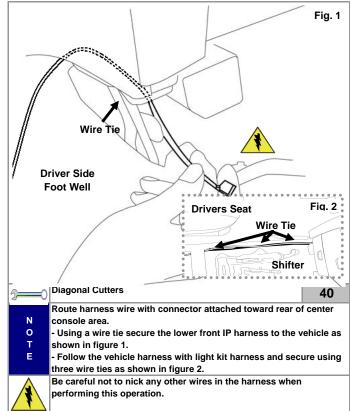

heostat connector from the vehicle.
- Using a pair of pliers locate the red wire (pin #3) and lock the provided t-tap onto the M 45 connector as shown in figure 1 (from terminal view).
- Attach the male spade connector marked (Head Lamp rheostat connector) to the T-Tap. Re-install the vehicle M 45 connector.



o

Ensure the spade connector fully inserts into the T-Tap prior to moving to the next step.

Wrap the t-tap and connector with one piece of foam tape as shown in step 8.





Be careful not to nick any other wires in the harness when performing



this operation.

## KMA Genuine Approved Accessories Pamphlet (Installation of Base Kit)

Pg. 18







Be careful not to nick any other wires in the harness when performing





































close the edge.























Ensure the wire does not get pinched or nicked when removing the

#### **NOTICE:** Expansion Kit

If both the base kit and expansion kit are to be installed into the vehicle, open the expansion kit at this point and complete the installation using the enclosed instructions beginning at step #19. The expansion kit contains lighting for the forward tray and rear floor lighting.

If only base kit is to be installed, continue at step #47 of this manual.

| <b>—</b>         | 46 |
|------------------|----|
| N<br>O<br>T<br>E |    |
|                  |    |







Fig. 1







Pg. 28



|          | Item in Question                                                                                                                                    | Disassembly Section