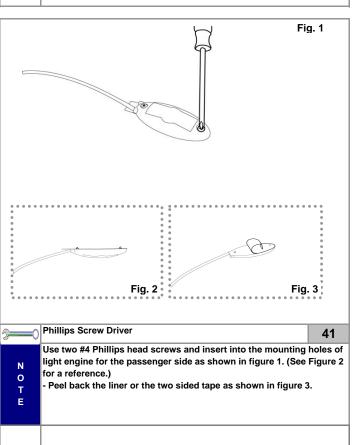

#### KMA Genuine Approved Accessories Pamphlet (Installation of Base Kit)

- Carefully insert the male spade terminal marked (Connect to Dome Lamp Circuit) from the drivers side signal harness shown in figure 2.