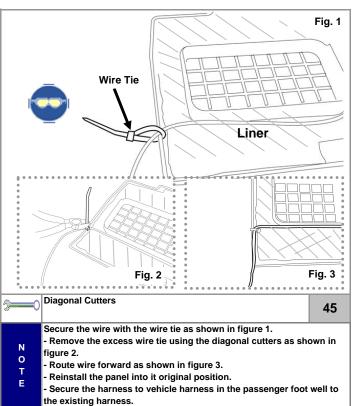

## KMA Genuine Approved Accessories Pamphlet (Installation of Base Kit)

Pg. 18

Be careful not to nick any other wires in the harness when performing

close the edge.

Ensure the wire does not get pinched or nicked when removing the