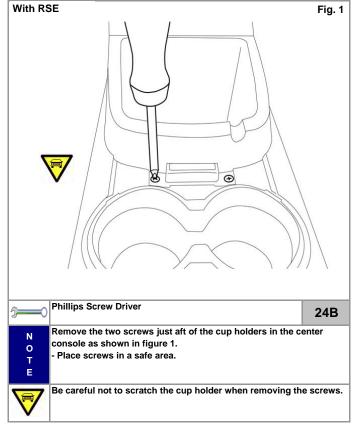

If only base kit is to be installed, continue at step #47 of this manual.

| <b>—</b>         | 46 |
|------------------|----|
| N<br>O<br>T<br>E |    |
|                  |    |

Fig. 1

Pg. 28

|          | Item in Question                                                                                                                                    | Disassembly Section                   | Visual Review                                                                                                                                             |
|----------|-----------------------------------------------------------------------------------------------------------------------------------------------------|---------------------------------------|-----------------------------------------------------------------------------------------------------------------------------------------------------------|
| <b>✓</b> | Reinstall the center bin and secure using the four screws.                                                                                          | Instruction Ref. Pg. 9 Step 25 Fig. 1 | Bin will be flush to center console after installation without any gaps. Ensure the switch harness does not get pinched.                                  |
| <b>✓</b> | Reinstall the center console bin bezel by aligning the clips and lower then lock into position                                                      | Instruction Ref. Pg. 8 Step 24 Fig 1  | Ensure the console is completely flush paying attention to the area around the bolster hinge.                                                             |
| <b>✓</b> | Reinstall the two original screws removed from the center console bin bezel.                                                                        | Instruction Ref. Pg. 8 Step 23 Fig. 1 | Do not over torque the screws.                                                                                                                            |
| <b>✓</b> | Reinstall the three bolts removed in the center bin that hold the center console.                                                                   | Instruction Ref. Pg. 7 Step 17 Fig. 1 | Do not over torque the three bolts.                                                                                                                       |
| <b>✓</b> | Reinstall the center console felt liner into the center console.                                                                                    | Instruction Ref. Pg. 7 Step 17 Fig. 2 | Fits flat in the bin                                                                                                                                      |
| V        | Reinstall the two screws used to secure the center console to the shifter base.                                                                     | Instruction Ref. Pg. 6 Step 16 Fig. 1 | Do not over torque the screws.                                                                                                                            |
| <b>✓</b> | Reinstall the forward Tray locking it into position and using the two original screws removed                                                       | Instruction Ref. Pg. 6 Step 14 Fig. 1 | Do not over torque the screws.                                                                                                                            |
| <b>✓</b> | Reinstall the connectors to the shifter bezel and reinstall the bezel onto the center console.                                                      | Instruction Ref. Pg. 6 Step 13 Fig. 1 | Ensure that all the clips are locked down and the bezel is completely seated onto the center console.                                                     |
| <b>✓</b> | Orient the shift knob over the shift post and lock by pressing down firmly.                                                                         | Instruction Ref. Pg. 5 Step 10 Fig. 1 | Ensure the shift knob is firmly seated.                                                                                                                   |
| <b>✓</b> | Reinstall the original screw onto the side of the center console forward end on the passenger side of the vehicle.                                  | Instruction Ref. Pg. 4 Step 8 Fig. 2  | Do not over torque the screw.                                                                                                                             |
| V        | Reinstall the passenger foot well inner kick panel. Ensure the panel locks onto the forward clip. Lock panel to forward end of the center console   | Instruction Ref. Pg. 4 Step 8 Fig. 1  | Ensure that the LED harness wire is not pinched                                                                                                           |
| <b>✓</b> | Move the front seats forward. Reinstall the two screws removed from the side of the center console.                                                 | Instruction Ref. Pg. 7 Step 18 Fig. 1 | Do not over torque the screw.                                                                                                                             |
| <b>✓</b> | Reinstall the rear bezel panel onto the center console beginning with the clips at the bottom. Secure the rear panel using the six original screws. | Instruction Ref. Pg. 8 Step 22 Fig. 1 | Ensure the panel locks into the Center console. Pay attention to the lower clips and that it properly locks onto the center console near the top bolster. |