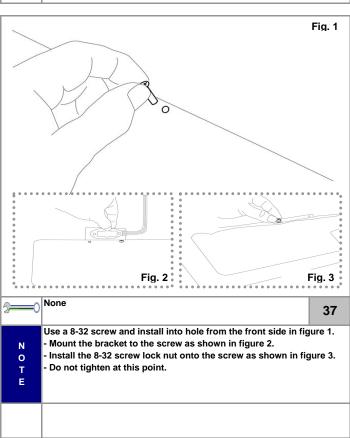

the rheostat connector from the vehicle.
- Using a pair of pliers locate the red wire (pin #3) and lock the provided t-tap onto the M 45 connector as shown in figure 1 (from terminal view).
- Attach the male spade connector marked (Head Lamp rheostat connector) to the T-Tap. Re-install the vehicle M 45 connector.



o

Ensure the spade connector fully inserts into the T-Tap prior to moving to the next step.

Wrap the t-tap and connector with one piece of foam tape as shown in step 8.





Be careful not to nick any other wires in the harness when performing



this operation.

## KMA Genuine Approved Accessories Pamphlet (Installation of Base Kit)

Pg. 18







Be careful not to nick any other wires in the harness when performing





































close the edge.























Ensure the wire does not get pinched or nicked when removing the

#### **NOTICE:** Expansion Kit

If both the base kit and expansion kit are to be installed into the vehicle, open the expansion kit at this point and complete the installation using the enclosed instructions beginning at step #19. The expansion kit contains lighting for the forward tray and rear floor lighting.

If only base kit is to be installed, continue at step #47 of this manual.

| <b>—</b>         | 46 |
|------------------|----|
| N<br>O<br>T<br>E |    |
|                  |    |







Fig. 1







Pg. 28



|          | Item in Question                                                                                                                                    | Disassembly Section