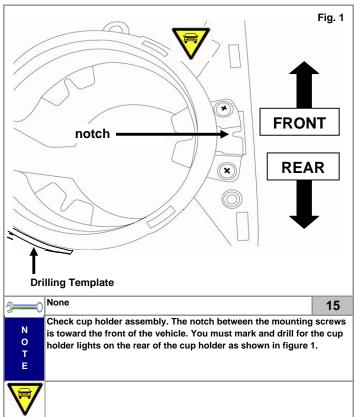

#### KMA Genuine Approved Accessories Pamphlet (Installation of Base Kit)

past fuse panel as shown in figure 2.

- Disconnect the rheostat connector from the vehicle.
- Using a pair of pliers locate the red wire (pin #3) and lock the provided t-tap onto the M 45 connector as shown in figure 1 (from terminal view).
- Attach the male spade connector marked (Head Lamp rheostat connector) to the T-Tap. Re-install the vehicle M 45 connector.

o

Ensure the spade connector fully inserts into the T-Tap prior to moving to the next step.

Wrap the t-tap and connector with one piece of foam tape as shown in step 8.

Be careful not to nick any other wires in the harness when performing