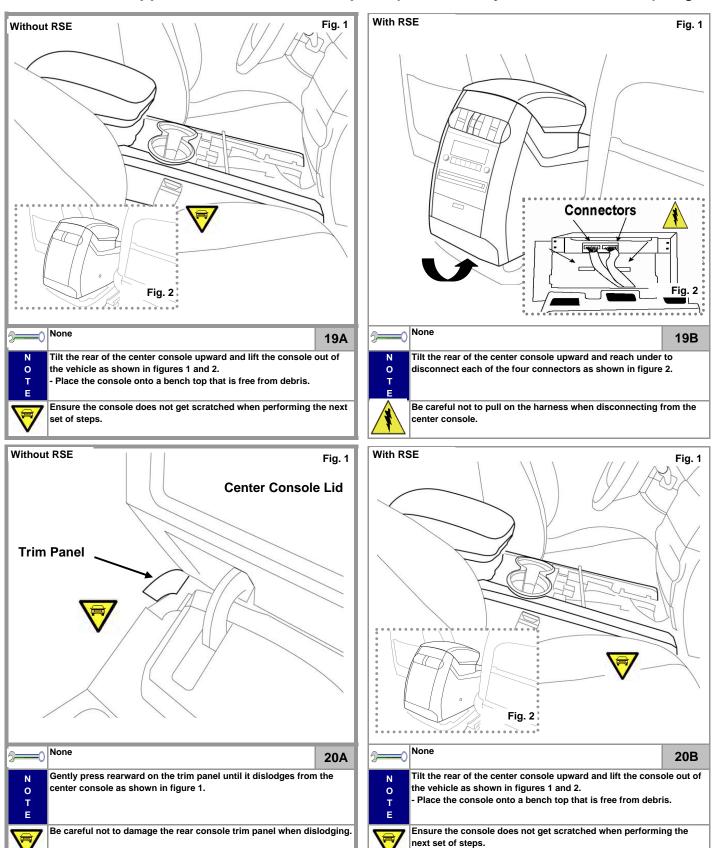

#### **NOTICE:** Expansion Kit

If both the base kit and expansion kit are to be installed into the vehicle, open the expansion kit at this point and complete the installation using the enclosed instructions beginning at step #19. The expansion kit contains lighting for the forward tray and rear floor lighting.