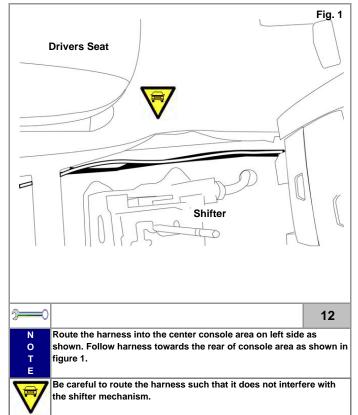

If only base kit is to be installed, continue at step #47 of this manual.

| <b>—</b>         | 46 |
|------------------|----|
| N<br>O<br>T<br>E |    |
|                  |    |

Fig. 1

Pg. 28

|          | Item in Question                                                                                                                                    | Disassembly Section                   | Visual Review                                                                                                                                             |
|----------|-----------------------------------------------------------------------------------------------------------------------------------------------------|---------------------------------------|-----------------------------------------------------------------------------------------------------------------------------------------------------------|
| <b>✓</b> | Reinstall the center bin and secure using the four screws.                                                                                          | Instruction Ref. Pg. 9 Step 25 Fig. 1 | Bin will be flush to center console after installation without any gaps. Ensure the switch harness does not get pinched.                                  |
| <b>✓</b> | Reinstall the center console bin bezel by aligning the clips and lower then lock into position                                                      | Instruction Ref. Pg. 8 Step 24 Fig 1  | Ensure the console is completely flush paying attention to the area around the bolster hinge.                                                             |
| <b>✓</b> | Reinstall the two original screws removed from the center console bin bezel.                                                                        | Instruction Ref. Pg. 8 Step 23 Fig. 1 | Do not over torque the screws.                                                                                                                            |
| <b>✓</b> | Reinstall the three bolts removed in the center bin that hold the center console.                                                                   | Instruction Ref. Pg. 7 Step 17 Fig. 1 | Do not over torque the three bolts.                                                                                                                       |
| <b>✓</b> | Reinstall the center console felt liner into the center console.                                                                                    | Instruction Ref. Pg. 7 Step 17 Fig. 2 | Fits flat in the bin                                                                                                                                      |
| V        | Reinstall the two screws used to secure the center console to the shifter base.                                                                     | Instruction Ref. Pg. 6 Step 16 Fig. 1 | Do not over torque the screws.                                                                                                                            |
| <b>✓</b> | Reinstall the forward Tray locking it into position and using the two original screws removed                                                       | Instruction Ref. Pg. 6 Step 14 Fig. 1 | Do not over torque the screws.                                                                                                                            |
| <b>✓</b> | Reinstall the connectors to the shifter bezel and reinstall the bezel onto the center console.                                                      | Instruction Ref. Pg. 6 Step 13 Fig. 1 | Ensure that all the clips are locked down and the bezel is completely seated onto the center console.                                                     |
| <b>✓</b> | Orient the shift knob over the shift post and lock by pressing down firmly.                                                                         | Instruction Ref. Pg. 5 Step 10 Fig. 1 | Ensure the shift knob is firmly seated.                                                                                                                   |
| <b>✓</b> | Reinstall the original screw onto the side of the center console forward end on the passenger side of the vehicle.                                  | Instruction Ref. Pg. 4 Step 8 Fig. 2  | Do not over torque the screw.                                                                                                                             |
| V        | Reinstall the passenger foot well inner kick panel. Ensure the panel locks onto the forward clip. Lock panel to forward end of the center console   | Instruction Ref. Pg. 4 Step 8 Fig. 1  | Ensure that the LED harness wire is not pinched                                                                                                           |
| <b>✓</b> | Move the front seats forward. Reinstall the two screws removed from the side of the center console.                                                 | Instruction Ref. Pg. 7 Step 18 Fig. 1 | Do not over torque the screw.                                                                                                                             |
| <b>✓</b> | Reinstall the rear bezel panel onto the center console beginning with the clips at the bottom. Secure the rear panel using the six original screws. | Instruction Ref. Pg. 8 Step 22 Fig. 1 | Ensure the panel locks into the Center console. Pay attention to the lower clips and that it properly locks onto the center console near the top bolster. |