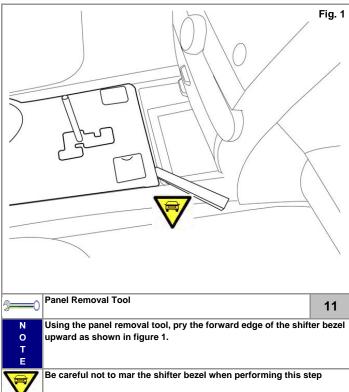

If only base kit is to be installed, continue at step #47 of this manual.

| <b>—</b>         | 46 |
|------------------|----|
| N<br>O<br>T<br>E |    |
|                  |    |

Fig. 1

Pg. 28

|          | Item in Question                                                                                                                                    | Disassembly Section                   | Visual Review                                                                                                                                             |
|----------|-----------------------------------------------------------------------------------------------------------------------------------------------------|---------------------------------------|-----------------------------------------------------------------------------------------------------------------------------------------------------------|
| <b>✓</b> | Reinstall the center bin and secure using the four screws.                                                                                          | Instruction Ref. Pg. 9 Step 25 Fig. 1 | Bin will be flush to center console after installation without any gaps. Ensure the switch harness does not get pinched.                                  |
| <b>✓</b> | Reinstall the center console bin bezel by aligning the clips and lower then lock into position                                                      | Instruction Ref. Pg. 8 Step 24 Fig 1  | Ensure the console is completely flush paying attention to the area around the bolster hinge.                                                             |
| <b>✓</b> | Reinstall the two original screws removed from the center console bin bezel.                                                                        | Instruction Ref. Pg. 8 Step 23 Fig. 1 | Do not over torque the screws.                                                                                                                            |
| <b>✓</b> | Reinstall the three bolts removed in the center bin that hold the center console.                                                                   | Instruction Ref. Pg. 7 Step 17 Fig. 1 | Do not over torque the three bolts.                                                                                                                       |
| <b>✓</b> | Reinstall the center console felt liner into the center console.                                                                                    | Instruction Ref. Pg. 7 Step 17 Fig. 2 | Fits flat in the bin                                                                                                                                      |
| V        | Reinstall the two screws used to secure the center console to the shifter base.                                                                     | Instruction Ref. Pg. 6 Step 16 Fig. 1 | Do not over torque the screws.                                                                                                                            |
| <b>✓</b> | Reinstall the forward Tray locking it into position and using the two original screws removed                                                       | Instruction Ref. Pg. 6 Step 14 Fig. 1 | Do not over torque the screws.                                                                                                                            |
| <b>✓</b> | Reinstall the connectors to the shifter bezel and reinstall the bezel onto the center console.                                                      | Instruction Ref. Pg. 6 Step 13 Fig. 1 | Ensure that all the clips are locked down and the bezel is completely seated onto the center console.                                                     |
| <b>✓</b> | Orient the shift knob over the shift post and lock by pressing down firmly.                                                                         | Instruction Ref. Pg. 5 Step 10 Fig. 1 | Ensure the shift knob is firmly seated.                                                                                                                   |
| <b>✓</b> | Reinstall the original screw onto the side of the center console forward end on the passenger side of the vehicle.                                  | Instruction Ref. Pg. 4 Step 8 Fig. 2  | Do not over torque the screw.                                                                                                                             |
| V        | Reinstall the passenger foot well inner kick panel. Ensure the panel locks onto the forward clip. Lock panel to forward end of the center console   | Instruction Ref. Pg. 4 Step 8 Fig. 1  | Ensure that the LED harness wire is not pinched                                                                                                           |
| <b>✓</b> | Move the front seats forward. Reinstall the two screws removed from the side of the center console.                                                 | Instruction Ref. Pg. 7 Step 18 Fig. 1 | Do not over torque the screw.                                                                                                                             |
| <b>✓</b> | Reinstall the rear bezel panel onto the center console beginning with the clips at the bottom. Secure the rear panel using the six original screws. | Instruction Ref. Pg. 8 Step 22 Fig. 1 | Ensure the panel locks into the Center console. Pay attention to the lower clips and that it properly locks onto the center console near the top bolster. |