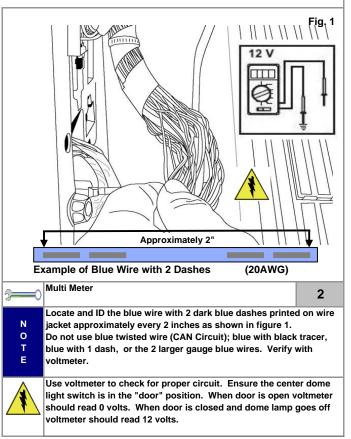

#### KMA Genuine Approved Accessories Pamphlet (Installation of Base Kit)

past fuse panel as shown in figure 2.

- Disconnect the rheostat connector from the vehicle.
- Using a pair of pliers locate the red wire (pin #3) and lock the provided t-tap onto the M 45 connector as shown in figure 1 (from terminal view).
- Attach the male spade connector marked (Head Lamp rheostat connector) to the T-Tap. Re-install the vehicle M 45 connector.