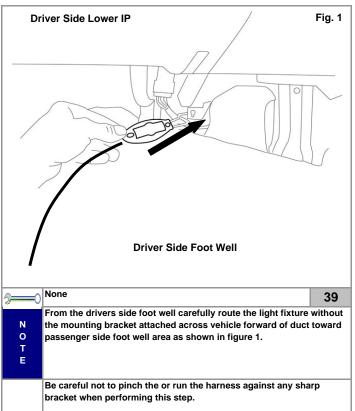

rheostat connector from the vehicle.
- Using a pair of pliers locate the red wire (pin #3) and lock the provided t-tap onto the M 45 connector as shown in figure 1 (from terminal view).
- Attach the male spade connector marked (Head Lamp rheostat connector) to the T-Tap. Re-install the vehicle M 45 connector.



o

Ensure the spade connector fully inserts into the T-Tap prior to moving to the next step.

Wrap the t-tap and connector with one piece of foam tape as shown in step 8.





Be careful not to nick any other wires in the harness when performing



this operation.

## KMA Genuine Approved Accessories Pamphlet (Installation of Base Kit)

Pg. 18







Be careful not to nick any other wires in the harness when performing





































close the edge.























Ensure the wire does not get pinched or nicked when removing the

#### **NOTICE:** Expansion Kit

If both the base kit and expansion kit are to be installed into the vehicle, open the expansion kit at this point and complete the installation using the enclosed instructions beginning at step #19. The expansion kit contains lighting for the forward tray and rear floor lighting.

If only base kit is to be installed, continue at step #47 of this manual.

| <b>—</b>         | 46 |
|------------------|----|
| N<br>O<br>T<br>E |    |
|                  |    |







Fig. 1







Pg. 28



|          | Item in Question                                                                                                                                    | Disassembly Section