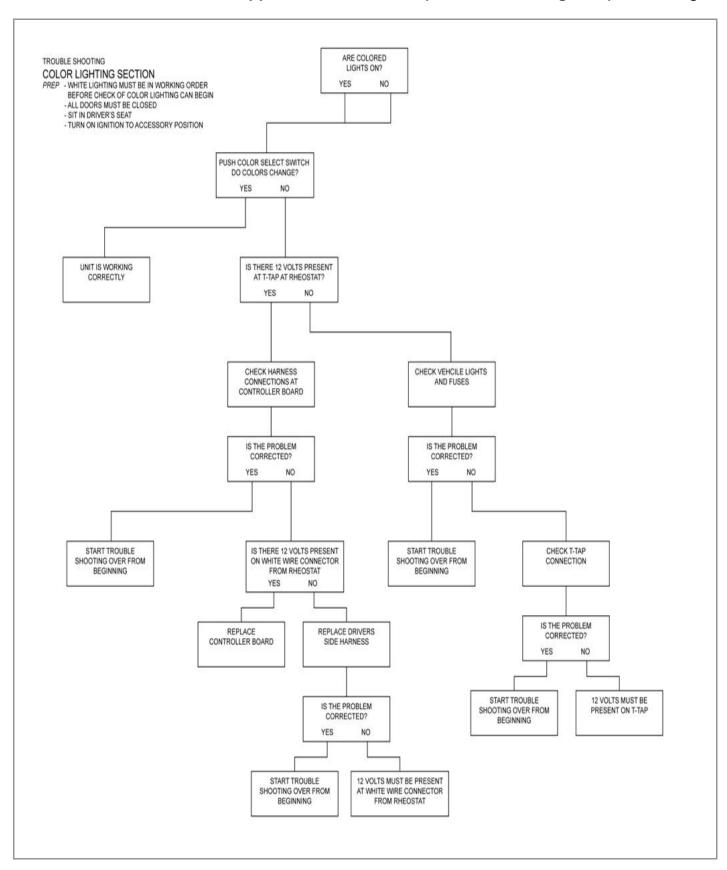

|          | Items To Be Checked                                                                                                                    | Results of the Check                                                                                        |
|----------|----------------------------------------------------------------------------------------------------------------------------------------|-------------------------------------------------------------------------------------------------------------|
|          |                                                                                                                                        |                                                                                                             |
|          | Ensure that the ignition key is in the "OFF" position                                                                                  | Key is removed from the ignition switch                                                                     |
|          | Close the doors including the rear hatch                                                                                               | Doors closed                                                                                                |
| <b>✓</b> | Temporarily place the negative cable onto the battery lead.                                                                            | Vehicle systems are active.                                                                                 |
| <b>✓</b> | Open each of the four doors (Drivers, Passenger, and two rear door one at a time                                                       | LED's installed illuminate a soft white light.                                                              |
| <b>V</b> | Close doors                                                                                                                            | LED's turn "OFF" in conjunction with the dome light circuit.                                                |
| <b>✓</b> | Close doors and activate the alarm system using the key fob.                                                                           | LED's turn "OFF" in conjunction with the dome light circuit.                                                |
| <b></b>  | Using the key fob, de-activate the alarm system.                                                                                       | White light is emitted from the LED's                                                                       |
| <b>✓</b> | With all the doors closed, place key in the ignition and turn to the ACC position. Turn on the headlights and press the system button. | Color light emits from the LED's.                                                                           |
| <b>✓</b> | Continue to press the system                                                                                                           | The lights alternate color and go to the "OFF" position.                                                    |
| <b>✓</b> | Turn "OFF" the headlights and cycle the ignition switch to the "OFF" position                                                          | The color lights turn "OFF"                                                                                 |
| <b>✓</b> | Remove the negative lead from the battery and place so it does not come into contact with the battery terminal.                        | End of function test. Return the installation section and complete the remainder of the installation steps. |
|          |                                                                                                                                        |                                                                                                             |
|          |                                                                                                                                        |                                                                                                             |
|          |                                                                                                                                        |                                                                                                             |