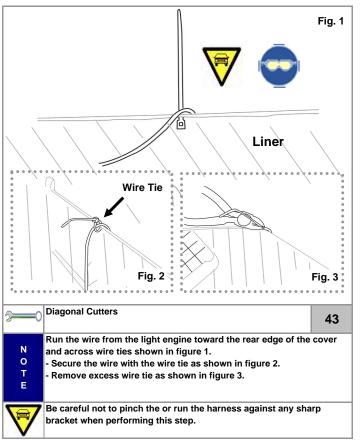

#### KMA Genuine Approved Accessories Pamphlet (Installation of Base Kit)

- Carefully insert the male spade terminal marked (Connect to Dome Lamp Circuit) from the drivers side signal harness shown in figure 2.