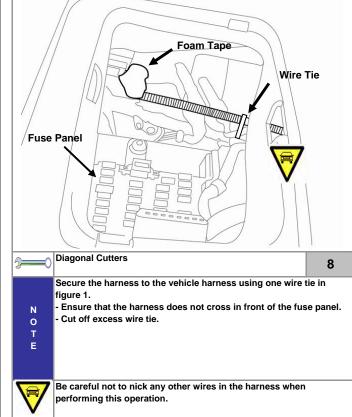

o

Ensure the spade connector fully inserts into the T-Tap prior to moving to the next step.

Wrap the t-tap and connector with one piece of foam tape as shown in step 8.

Be careful not to nick any other wires in the harness when performing

this operation.