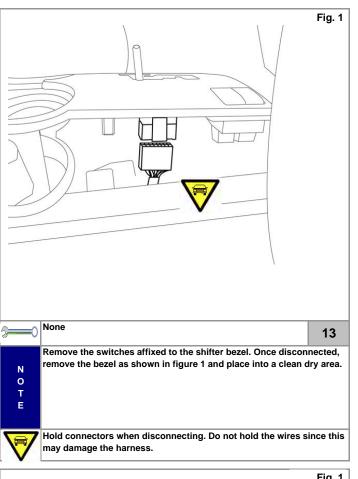

If only base kit is to be installed, continue at step #47 of this manual.

| <b>—</b>         | 46 |
|------------------|----|
| N<br>O<br>T<br>E |    |
|                  |    |

Fig. 1

Pg. 28

|          | Item in Question                                                                                                                                    | Disassembly Section                   | Visual Review                                                                                                                                             |
|----------|-----------------------------------------------------------------------------------------------------------------------------------------------------|---------------------------------------|-----------------------------------------------------------------------------------------------------------------------------------------------------------|
| <b>✓</b> | Reinstall the center bin and secure using the four screws.                                                                                          | Instruction Ref. Pg. 9 Step 25 Fig. 1 | Bin will be flush to center console after installation without any gaps. Ensure the switch harness does not get pinched.                                  |
| <b>✓</b> | Reinstall the center console bin bezel by aligning the clips and lower then lock into position                                                      | Instruction Ref. Pg. 8 Step 24 Fig 1  | Ensure the console is completely flush paying attention to the area around the bolster hinge.                                                             |
| <b>✓</b> | Reinstall the two original screws removed from the center console bin bezel.                                                                        | Instruction Ref. Pg. 8 Step 23 Fig. 1 | Do not over torque the screws.                                                                                                                            |
| <b>✓</b> | Reinstall the three bolts removed in the center bin that hold the center console.                                                                   | Instruction Ref. Pg. 7 Step 17 Fig. 1 | Do not over torque the three bolts.                                                                                                                       |
| <b>✓</b> | Reinstall the center console felt liner into the center console.                                                                                    | Instruction Ref. Pg. 7 Step 17 Fig. 2 | Fits flat in the bin                                                                                                                                      |
| V        | Reinstall the two screws used to secure the center console to the shifter base.                                                                     | Instruction Ref. Pg. 6 Step 16 Fig. 1 | Do not over torque the screws.                                                                                                                            |
| <b>✓</b> | Reinstall the forward Tray locking it into position and using the two original screws removed                                                       | Instruction Ref. Pg. 6 Step 14 Fig. 1 | Do not over torque the screws.                                                                                                                            |
| <b>✓</b> | Reinstall the connectors to the shifter bezel and reinstall the bezel onto the center console.                                                      | Instruction Ref. Pg. 6 Step 13 Fig. 1 | Ensure that all the clips are locked down and the bezel is completely seated onto the center console.                                                     |
| <b>✓</b> | Orient the shift knob over the shift post and lock by pressing down firmly.                                                                         | Instruction Ref. Pg. 5 Step 10 Fig. 1 | Ensure the shift knob is firmly seated.                                                                                                                   |
| <b>✓</b> | Reinstall the original screw onto the side of the center console forward end on the passenger side of the vehicle.                                  | Instruction Ref. Pg. 4 Step 8 Fig. 2  | Do not over torque the screw.                                                                                                                             |
| V        | Reinstall the passenger foot well inner kick panel. Ensure the panel locks onto the forward clip. Lock panel to forward end of the center console   | Instruction Ref. Pg. 4 Step 8 Fig. 1  | Ensure that the LED harness wire is not pinched                                                                                                           |
| <b>✓</b> | Move the front seats forward. Reinstall the two screws removed from the side of the center console.                                                 | Instruction Ref. Pg. 7 Step 18 Fig. 1 | Do not over torque the screw.                                                                                                                             |
| <b>✓</b> | Reinstall the rear bezel panel onto the center console beginning with the clips at the bottom. Secure the rear panel using the six original screws. | Instruction Ref. Pg. 8 Step 22 Fig. 1 | Ensure the panel locks into the Center console. Pay attention to the lower clips and that it properly locks onto the center console near the top bolster. |