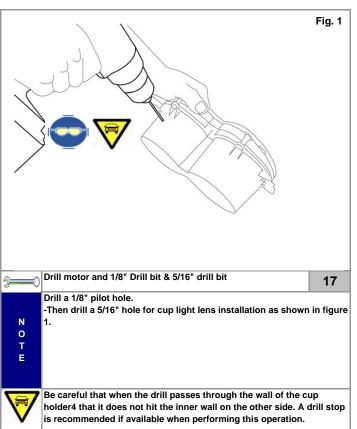

o

Ensure the spade connector fully inserts into the T-Tap prior to moving to the next step.

Wrap the t-tap and connector with one piece of foam tape as shown in step 8.

Be careful not to nick any other wires in the harness when performing

this operation.