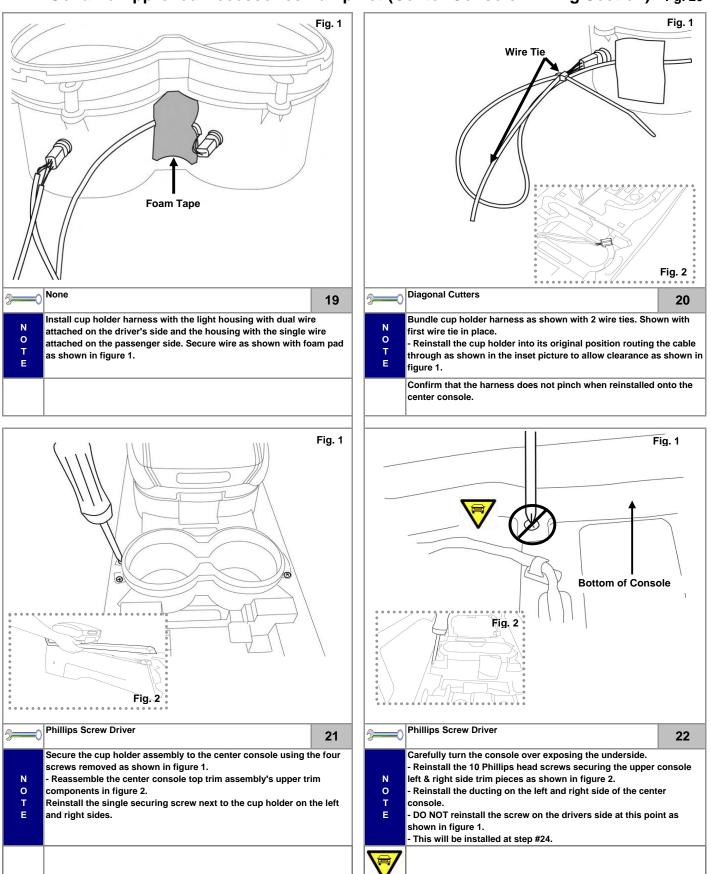

fuse panel as shown in figure 2.

- Disconnect the rheostat connector from the vehicle.
- Using a pair of pliers locate the red wire (pin #3) and lock the provided t-tap onto the M 45 connector as shown in figure 1 (from terminal view).
- Attach the male spade connector marked (Head Lamp rheostat connector) to the T-Tap. Re-install the vehicle M 45 connector.



o

Ensure the spade connector fully inserts into the T-Tap prior to moving to the next step.

Wrap the t-tap and connector with one piece of foam tape as shown in step 8.





Be careful not to nick any other wires in the harness when performing



this operation.

## KMA Genuine Approved Accessories Pamphlet (Installation of Base Kit)

Pg. 18







Be careful not to nick any other wires in the harness when performing





































close the edge.























Ensure the wire does not get pinched or nicked when removing the

#### **NOTICE:** Expansion Kit

If both the base kit and expansion kit are to be installed into the vehicle, open the expansion kit at this point and complete the installation using the enclosed instructions beginning at step #19. The expansion kit contains lighting for the forward tray and rear floor lighting.

If only base kit is to be installed, continue at step #47 of this manual.

| <b>—</b>         | 46 |
|------------------|----|
| N<br>O<br>T<br>E |    |
|                  |    |







Fig. 1







Pg. 28



|          | Item in Question