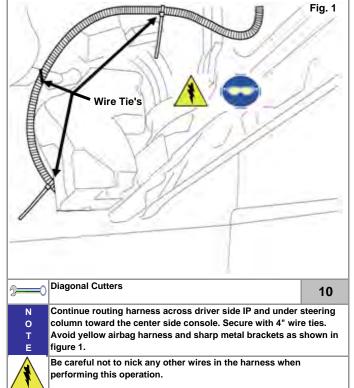

If only base kit is to be installed, continue at step #47 of this manual.

| <b>—</b>         | 46 |
|------------------|----|
| N<br>O<br>T<br>E |    |
|                  |    |

Fig. 1

Pg. 28

|          | Item in Question                                                                                                                                    | Disassembly Section                   | Visual Review                                                                                                                                             |
|----------|-----------------------------------------------------------------------------------------------------------------------------------------------------|---------------------------------------|-----------------------------------------------------------------------------------------------------------------------------------------------------------|
| <b>✓</b> | Reinstall the center bin and secure using the four screws.                                                                                          | Instruction Ref. Pg. 9 Step 25 Fig. 1 | Bin will be flush to center console after installation without any gaps. Ensure the switch harness does not get pinched.                                  |
| <b>✓</b> | Reinstall the center console bin bezel by aligning the clips and lower then lock into position                                                      | Instruction Ref. Pg. 8 Step 24 Fig 1  | Ensure the console is completely flush paying attention to the area around the bolster hinge.                                                             |
| <b>✓</b> | Reinstall the two original screws removed from the center console bin bezel.                                                                        | Instruction Ref. Pg. 8 Step 23 Fig. 1 | Do not over torque the screws.                                                                                                                            |
| <b>✓</b> | Reinstall the three bolts removed in the center bin that hold the center console.                                                                   | Instruction Ref. Pg. 7 Step 17 Fig. 1 | Do not over torque the three bolts.                                                                                                                       |
| <b>✓</b> | Reinstall the center console felt liner into the center console.                                                                                    | Instruction Ref. Pg. 7 Step 17 Fig. 2 | Fits flat in the bin                                                                                                                                      |
| V        | Reinstall the two screws used to secure the center console to the shifter base.                                                                     | Instruction Ref. Pg. 6 Step 16 Fig. 1 | Do not over torque the screws.                                                                                                                            |
| <b>✓</b> | Reinstall the forward Tray locking it into position and using the two original screws removed                                                       | Instruction Ref. Pg. 6 Step 14 Fig. 1 | Do not over torque the screws.                                                                                                                            |
| <b>✓</b> | Reinstall the connectors to the shifter bezel and reinstall the bezel onto the center console.                                                      | Instruction Ref. Pg. 6 Step 13 Fig. 1 | Ensure that all the clips are locked down and the bezel is completely seated onto the center console.                                                     |
| <b>✓</b> | Orient the shift knob over the shift post and lock by pressing down firmly.                                                                         | Instruction Ref. Pg. 5 Step 10 Fig. 1 | Ensure the shift knob is firmly seated.                                                                                                                   |
| <b>✓</b> | Reinstall the original screw onto the side of the center console forward end on the passenger side of the vehicle.                                  | Instruction Ref. Pg. 4 Step 8 Fig. 2  | Do not over torque the screw.                                                                                                                             |
| V        | Reinstall the passenger foot well inner kick panel. Ensure the panel locks onto the forward clip. Lock panel to forward end of the center console   | Instruction Ref. Pg. 4 Step 8 Fig. 1  | Ensure that the LED harness wire is not pinched                                                                                                           |
| <b>✓</b> | Move the front seats forward. Reinstall the two screws removed from the side of the center console.                                                 | Instruction Ref. Pg. 7 Step 18 Fig. 1 | Do not over torque the screw.                                                                                                                             |
| <b>✓</b> | Reinstall the rear bezel panel onto the center console beginning with the clips at the bottom. Secure the rear panel using the six original screws. | Instruction Ref. Pg. 8 Step 22 Fig. 1 | Ensure the panel locks into the Center console. Pay attention to the lower clips and that it properly locks onto the center console near the top bolster. |