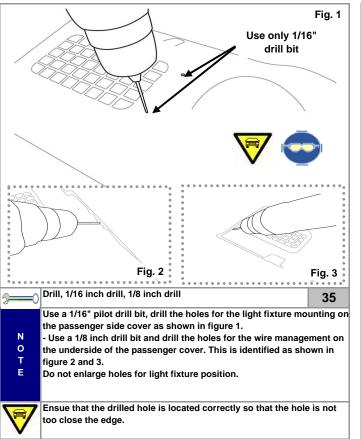

nect the rheostat connector from the vehicle.
- Using a pair of pliers locate the red wire (pin #3) and lock the provided t-tap onto the M 45 connector as shown in figure 1 (from terminal view).
- Attach the male spade connector marked (Head Lamp rheostat connector) to the T-Tap. Re-install the vehicle M 45 connector.



o

Ensure the spade connector fully inserts into the T-Tap prior to moving to the next step.

Wrap the t-tap and connector with one piece of foam tape as shown in step 8.





Be careful not to nick any other wires in the harness when performing



this operation.

## KMA Genuine Approved Accessories Pamphlet (Installation of Base Kit)

Pg. 18







Be careful not to nick any other wires in the harness when performing





































close the edge.























Ensure the wire does not get pinched or nicked when removing the

#### **NOTICE:** Expansion Kit

If both the base kit and expansion kit are to be installed into the vehicle, open the expansion kit at this point and complete the installation using the enclosed instructions beginning at step #19. The expansion kit contains lighting for the forward tray and rear floor lighting.

If only base kit is to be installed, continue at step #47 of this manual.

| <b>—</b>         | 46 |
|------------------|----|
| N<br>O<br>T<br>E |    |
|                  |    |







Fig. 1







Pg. 28



|          | Item in Question                                                                                                                                    | Disassembly Section