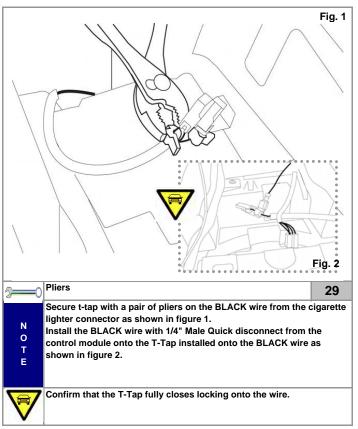

Ε

Reinstall previously removed tape before proceeding.

Install the provided T-Tap onto the WHITE wire identified in step 4 using a pair of pliers as shown in figure 1.

Carefully connect the WHITE wire with male quick disconnect labeled (Connect to B+ circuit T-tap) from the light kit wire harness to the T-tap.

Ν

0

Ε

Make sure quick disconnect is inserted securely to t-tap Ensure that the 39 pin connector is re-attached to the vehicle before moving to the next step.

Pg. 16