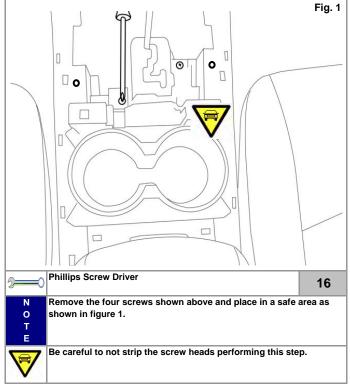

#### KMA Genuine Approved Accessories Pamphlet (Installation of Base Kit)

past fuse panel as shown in figure 2.

- Disconnect the rheostat connector from the vehicle.
- Using a pair of pliers locate the red wire (pin #3) and lock the provided t-tap onto the M 45 connector as shown in figure 1 (from terminal view).
- Attach the male spade connector marked (Head Lamp rheostat connector) to the T-Tap. Re-install the vehicle M 45 connector.