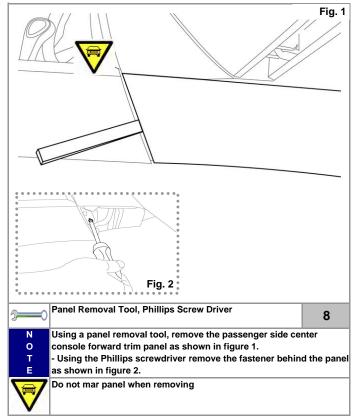

If only base kit is to be installed, continue at step #47 of this manual.

| <b>—</b>         | 46 |
|------------------|----|
| N<br>O<br>T<br>E |    |
|                  |    |

Fig. 1

Pg. 28

|          | Item in Question                                                                                                                                    | Disassembly Section                   | Visual Review                                                                                                                                             |
|----------|-----------------------------------------------------------------------------------------------------------------------------------------------------|---------------------------------------|-----------------------------------------------------------------------------------------------------------------------------------------------------------|
| <b>✓</b> | Reinstall the center bin and secure using the four screws.                                                                                          | Instruction Ref. Pg. 9 Step 25 Fig. 1 | Bin will be flush to center console after installation without any gaps. Ensure the switch harness does not get pinched.                                  |
| <b>✓</b> | Reinstall the center console bin bezel by aligning the clips and lower then lock into position                                                      | Instruction Ref. Pg. 8 Step 24 Fig 1  | Ensure the console is completely flush paying attention to the area around the bolster hinge.                                                             |
| <b>✓</b> | Reinstall the two original screws removed from the center console bin bezel.                                                                        | Instruction Ref. Pg. 8 Step 23 Fig. 1 | Do not over torque the screws.                                                                                                                            |
| <b>✓</b> | Reinstall the three bolts removed in the center bin that hold the center console.                                                                   | Instruction Ref. Pg. 7 Step 17 Fig. 1 | Do not over torque the three bolts.                                                                                                                       |
| <b>✓</b> | Reinstall the center console felt liner into the center console.                                                                                    | Instruction Ref. Pg. 7 Step 17 Fig. 2 | Fits flat in the bin                                                                                                                                      |
| V        | Reinstall the two screws used to secure the center console to the shifter base.                                                                     | Instruction Ref. Pg. 6 Step 16 Fig. 1 | Do not over torque the screws.                                                                                                                            |
| <b>✓</b> | Reinstall the forward Tray locking it into position and using the two original screws removed                                                       | Instruction Ref. Pg. 6 Step 14 Fig. 1 | Do not over torque the screws.                                                                                                                            |
| <b>✓</b> | Reinstall the connectors to the shifter bezel and reinstall the bezel onto the center console.                                                      | Instruction Ref. Pg. 6 Step 13 Fig. 1 | Ensure that all the clips are locked down and the bezel is completely seated onto the center console.                                                     |
| <b>✓</b> | Orient the shift knob over the shift post and lock by pressing down firmly.                                                                         | Instruction Ref. Pg. 5 Step 10 Fig. 1 | Ensure the shift knob is firmly seated.                                                                                                                   |
| <b>✓</b> | Reinstall the original screw onto the side of the center console forward end on the passenger side of the vehicle.                                  | Instruction Ref. Pg. 4 Step 8 Fig. 2  | Do not over torque the screw.                                                                                                                             |
| V        | Reinstall the passenger foot well inner kick panel. Ensure the panel locks onto the forward clip. Lock panel to forward end of the center console   | Instruction Ref. Pg. 4 Step 8 Fig. 1  | Ensure that the LED harness wire is not pinched                                                                                                           |
| <b>✓</b> | Move the front seats forward. Reinstall the two screws removed from the side of the center console.                                                 | Instruction Ref. Pg. 7 Step 18 Fig. 1 | Do not over torque the screw.                                                                                                                             |
| <b>✓</b> | Reinstall the rear bezel panel onto the center console beginning with the clips at the bottom. Secure the rear panel using the six original screws. | Instruction Ref. Pg. 8 Step 22 Fig. 1 | Ensure the panel locks into the Center console. Pay attention to the lower clips and that it properly locks onto the center console near the top bolster. |