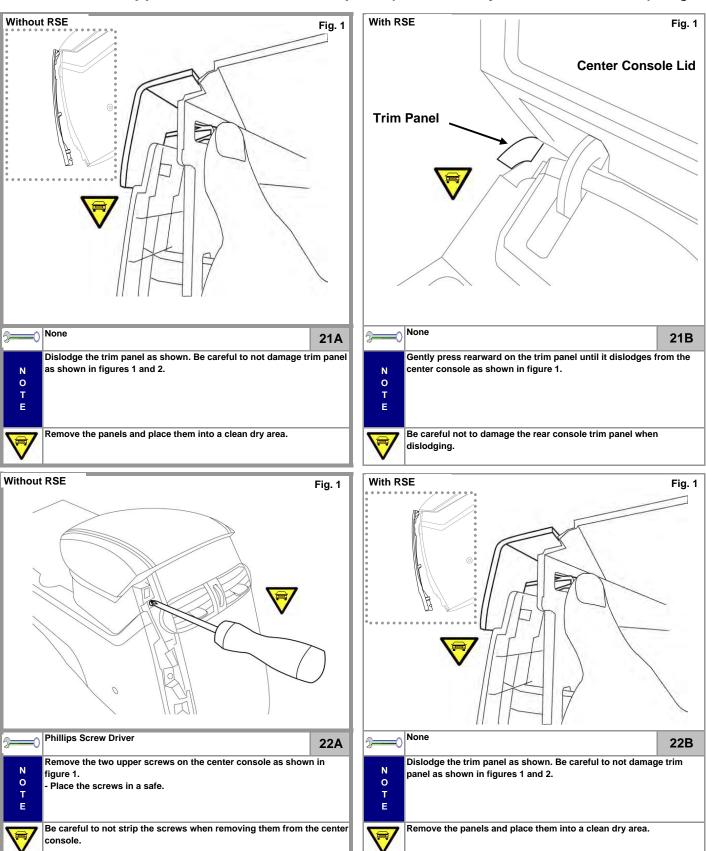

If only base kit is to be installed, continue at step #47 of this manual.

| <b>—</b>         | 46 |
|------------------|----|
| N<br>O<br>T<br>E |    |
|                  |    |

Fig. 1

Pg. 28

|          | Item in Question                                                                                                                                    | Disassembly Section                   | Visual Review                                                                                                                                             |
|----------|-----------------------------------------------------------------------------------------------------------------------------------------------------|---------------------------------------|-----------------------------------------------------------------------------------------------------------------------------------------------------------|
| <b>✓</b> | Reinstall the center bin and secure using the four screws.                                                                                          | Instruction Ref. Pg. 9 Step 25 Fig. 1 | Bin will be flush to center console after installation without any gaps. Ensure the switch harness does not get pinched.                                  |
| <b>✓</b> | Reinstall the center console bin bezel by aligning the clips and lower then lock into position                                                      | Instruction Ref. Pg. 8 Step 24 Fig 1  | Ensure the console is completely flush paying attention to the area around the bolster hinge.                                                             |
| <b>✓</b> | Reinstall the two original screws removed from the center console bin bezel.                                                                        | Instruction Ref. Pg. 8 Step 23 Fig. 1 | Do not over torque the screws.                                                                                                                            |
| <b>✓</b> | Reinstall the three bolts removed in the center bin that hold the center console.                                                                   | Instruction Ref. Pg. 7 Step 17 Fig. 1 | Do not over torque the three bolts.                                                                                                                       |
| <b>✓</b> | Reinstall the center console felt liner into the center console.                                                                                    | Instruction Ref. Pg. 7 Step 17 Fig. 2 | Fits flat in the bin                                                                                                                                      |
| V        | Reinstall the two screws used to secure the center console to the shifter base.                                                                     | Instruction Ref. Pg. 6 Step 16 Fig. 1 | Do not over torque the screws.                                                                                                                            |
| <b>✓</b> | Reinstall the forward Tray locking it into position and using the two original screws removed                                                       | Instruction Ref. Pg. 6 Step 14 Fig. 1 | Do not over torque the screws.                                                                                                                            |
| <b>✓</b> | Reinstall the connectors to the shifter bezel and reinstall the bezel onto the center console.                                                      | Instruction Ref. Pg. 6 Step 13 Fig. 1 | Ensure that all the clips are locked down and the bezel is completely seated onto the center console.                                                     |
| <b>✓</b> | Orient the shift knob over the shift post and lock by pressing down firmly.                                                                         | Instruction Ref. Pg. 5 Step 10 Fig. 1 | Ensure the shift knob is firmly seated.                                                                                                                   |
| <b>✓</b> | Reinstall the original screw onto the side of the center console forward end on the passenger side of the vehicle.                                  | Instruction Ref. Pg. 4 Step 8 Fig. 2  | Do not over torque the screw.                                                                                                                             |
| V        | Reinstall the passenger foot well inner kick panel. Ensure the panel locks onto the forward clip. Lock panel to forward end of the center console   | Instruction Ref. Pg. 4 Step 8 Fig. 1  | Ensure that the LED harness wire is not pinched                                                                                                           |
| <b>✓</b> | Move the front seats forward. Reinstall the two screws removed from the side of the center console.                                                 | Instruction Ref. Pg. 7 Step 18 Fig. 1 | Do not over torque the screw.                                                                                                                             |
| <b>✓</b> | Reinstall the rear bezel panel onto the center console beginning with the clips at the bottom. Secure the rear panel using the six original screws. | Instruction Ref. Pg. 8 Step 22 Fig. 1 | Ensure the panel locks into the Center console. Pay attention to the lower clips and that it properly locks onto the center console near the top bolster. |