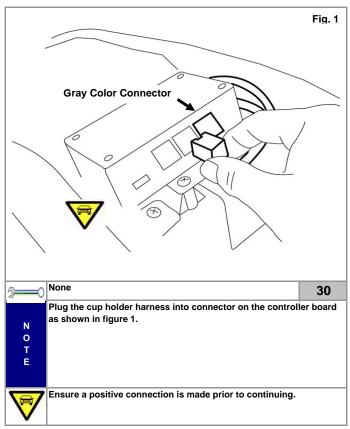

Ν

0

Ε

Make sure quick disconnect is inserted securely to t-tap Ensure that the 39 pin connector is re-attached to the vehicle before moving to the next step.

Pg. 16