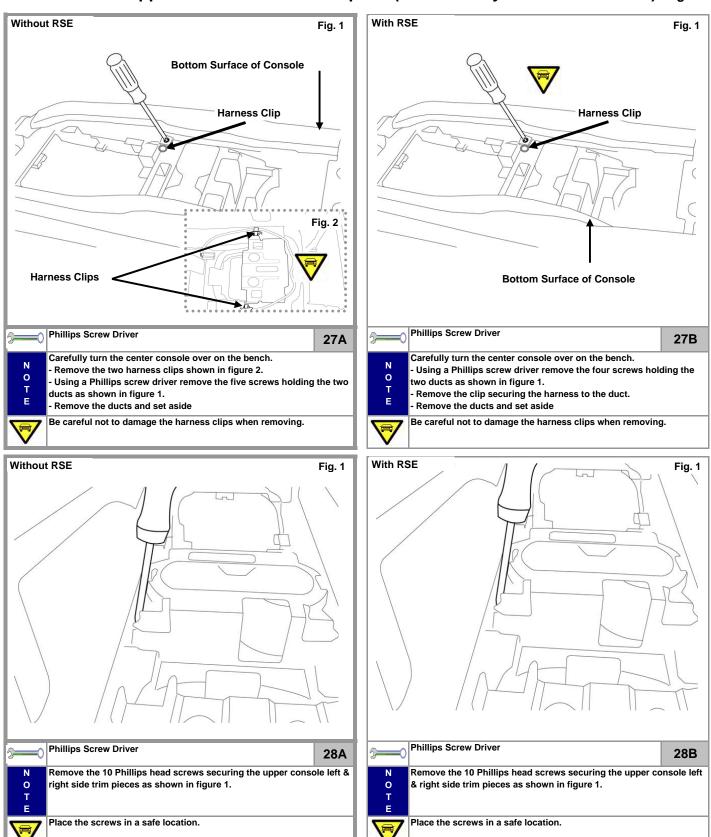

If only base kit is to be installed, continue at step #47 of this manual.

| <b>—</b>         | 46 |
|------------------|----|
| N<br>O<br>T<br>E |    |
|                  |    |

Fig. 1

Pg. 28

|          | Item in Question                                                                                                                                    | Disassembly Section                   | Visual Review                                                                                                                                             |
|----------|-----------------------------------------------------------------------------------------------------------------------------------------------------|---------------------------------------|-----------------------------------------------------------------------------------------------------------------------------------------------------------|
| <b>✓</b> | Reinstall the center bin and secure using the four screws.                                                                                          | Instruction Ref. Pg. 9 Step 25 Fig. 1 | Bin will be flush to center console after installation without any gaps. Ensure the switch harness does not get pinched.                                  |
| <b>✓</b> | Reinstall the center console bin bezel by aligning the clips and lower then lock into position                                                      | Instruction Ref. Pg. 8 Step 24 Fig 1  | Ensure the console is completely flush paying attention to the area around the bolster hinge.                                                             |
| <b>✓</b> | Reinstall the two original screws removed from the center console bin bezel.                                                                        | Instruction Ref. Pg. 8 Step 23 Fig. 1 | Do not over torque the screws.                                                                                                                            |
| <b>✓</b> | Reinstall the three bolts removed in the center bin that hold the center console.                                                                   | Instruction Ref. Pg. 7 Step 17 Fig. 1 | Do not over torque the three bolts.                                                                                                                       |
| <b>✓</b> | Reinstall the center console felt liner into the center console.                                                                                    | Instruction Ref. Pg. 7 Step 17 Fig. 2 | Fits flat in the bin                                                                                                                                      |
| V        | Reinstall the two screws used to secure the center console to the shifter base.                                                                     | Instruction Ref. Pg. 6 Step 16 Fig. 1 | Do not over torque the screws.                                                                                                                            |
| <b>✓</b> | Reinstall the forward Tray locking it into position and using the two original screws removed                                                       | Instruction Ref. Pg. 6 Step 14 Fig. 1 | Do not over torque the screws.                                                                                                                            |
| <b>✓</b> | Reinstall the connectors to the shifter bezel and reinstall the bezel onto the center console.                                                      | Instruction Ref. Pg. 6 Step 13 Fig. 1 | Ensure that all the clips are locked down and the bezel is completely seated onto the center console.                                                     |
| <b>✓</b> | Orient the shift knob over the shift post and lock by pressing down firmly.                                                                         | Instruction Ref. Pg. 5 Step 10 Fig. 1 | Ensure the shift knob is firmly seated.                                                                                                                   |
| <b>✓</b> | Reinstall the original screw onto the side of the center console forward end on the passenger side of the vehicle.                                  | Instruction Ref. Pg. 4 Step 8 Fig. 2  | Do not over torque the screw.                                                                                                                             |
| V        | Reinstall the passenger foot well inner kick panel. Ensure the panel locks onto the forward clip. Lock panel to forward end of the center console   | Instruction Ref. Pg. 4 Step 8 Fig. 1  | Ensure that the LED harness wire is not pinched                                                                                                           |
| <b>✓</b> | Move the front seats forward. Reinstall the two screws removed from the side of the center console.                                                 | Instruction Ref. Pg. 7 Step 18 Fig. 1 | Do not over torque the screw.                                                                                                                             |
| <b>✓</b> | Reinstall the rear bezel panel onto the center console beginning with the clips at the bottom. Secure the rear panel using the six original screws. | Instruction Ref. Pg. 8 Step 22 Fig. 1 | Ensure the panel locks into the Center console. Pay attention to the lower clips and that it properly locks onto the center console near the top bolster. |

|              | Item in Question                                                                                 | Disassembly Section                 | Visual Review                                                                                                                                                                                                 |
|--------------|--------------------------------------------------------------------------------------------------|-------------------------------------|---------------------------------------------------------------------------------------------------------------------------------------------------------------------------------------------------------------|
|              | Install the trim bezel pieces onto the rear console that were originally removed                 | Instruction Ref.                    | Start at the top ensuring that the trim panels fully lock onto the uppe edge. Be careful to not damage the component when reinstalling the trim panels onto the rear console. Fix the carpet floor mat before |
|              |                                                                                                  | Pg. 8<br>Step 21<br>Fig. 2          | moving forward.                                                                                                                                                                                               |
|              | Reinstall the original screw onto the side of the center console forward end on the drivers side | Instruction Ref.                    | Do not over torque the screw.                                                                                                                                                                                 |
| $\bigcirc$   | of the vehicle.                                                                                  | Pg. 4<br>Step 7<br>Fig. 2           |                                                                                                                                                                                                               |
|              | Reinstall the drivers foot well inner kick panel.                                                | Instruction Ref.                    | Ensure that the LED harness wire is not pinched                                                                                                                                                               |
| <b>✓</b>     | Ensure the panel locks onto the forward clip.  Lock panel to forward end of the center  console  | Pg. 4<br>Step 7<br>Fig. 1           |                                                                                                                                                                                                               |
|              | Reinstall the fuse panel cover                                                                   | Instruction Ref.                    | Ensure is locks firmly into position.                                                                                                                                                                         |
| $\checkmark$ |                                                                                                  | Pg. 4<br>Step 6<br>Fig. 1           |                                                                                                                                                                                                               |
|              | Install the left kick panel onto the vehicle. Ensure that all the clips engage properly          | Instruction Ref.                    | Take your time installing this component to ensure that no wires get pinched and that the panel fully seats onto the vehicle.                                                                                 |
| <b>✓</b>     | including the forward and rear trim clips.                                                       | Pg. 4<br>Step 5<br>Fig. 1           |                                                                                                                                                                                                               |
| <b>✓</b>     | Reinstall the hood latch onto the hood release mechanism.                                        | Instruction Ref.<br>Pg. 3<br>Step 4 | Ensure the handle fully locks onto the clip                                                                                                                                                                   |
|              | Reinstall the rubber weather proof strip along                                                   | Fig. 1                              | Ensure that the rubber seal is fully seated into the channel to preven                                                                                                                                        |
| <b>✓</b>     | the door edge next to the kick panel                                                             | Pg. 3<br>Step 3                     | damage when the driver door is closed.                                                                                                                                                                        |
|              | Reinstall the door scuff plate onto the drivers side. Ensure that it is positioned to correctly  | Fig. 1 Instruction Ref.             | Scuff plate should be locked down completely. Check the inboard forward and rearward edge to ensure it is fully seated.                                                                                       |
| $\checkmark$ | install onto the plate. Pay attention to the forward inboard edge when installing.               | Pg. 3<br>Step 2<br>Fig. 1           |                                                                                                                                                                                                               |
|              | Reinstall the negative battery cable onto the battery lead. Tighten normally. Ensure no tools    | Instruction Ref.                    | Make sure the cables are secure.                                                                                                                                                                              |
| $\checkmark$ | are in the engine compartment and close the hood                                                 | Pg. 3<br>Step 1<br>Fig. 1           | -                                                                                                                                                                                                             |
|              | -                                                                                                | Instruction Ref.                    |                                                                                                                                                                                                               |
|              | -                                                                                                | Instruction Ref.                    |                                                                                                                                                                                                               |
|              | -                                                                                                | Instruction Ref.                    | _                                                                                                                                                                                                             |
|              |                                                                                                  | Instruction Ref.                    |                                                                                                                                                                                                               |
|              | Ī                                                                                                |                                     |                                                                                                                                                                                                               |