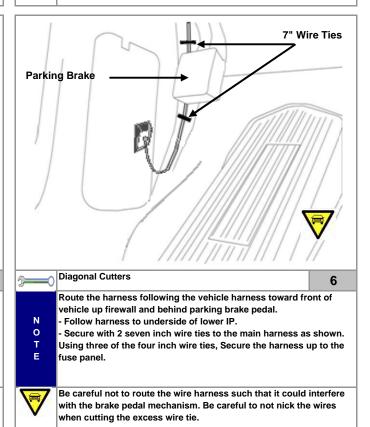

#### **Hardware Overview**

Switch Harness

Controller Module Assembly

| Ha | Idware Overview                          |                                                                                                                                                                                                                                                                                                                                                                                                                                                                                                                                                                                                                                                                                                                                                                                                                                                                                                                                                                                                                                                                                                                                                                                                                                                                                                                                                                                                                                                                                                                                                                                                                                                                                                                                                                                                                                                                                                                                                                                                                                                                                                                                |                    |
|----|------------------------------------------|--------------------------------------------------------------------------------------------------------------------------------------------------------------------------------------------------------------------------------------------------------------------------------------------------------------------------------------------------------------------------------------------------------------------------------------------------------------------------------------------------------------------------------------------------------------------------------------------------------------------------------------------------------------------------------------------------------------------------------------------------------------------------------------------------------------------------------------------------------------------------------------------------------------------------------------------------------------------------------------------------------------------------------------------------------------------------------------------------------------------------------------------------------------------------------------------------------------------------------------------------------------------------------------------------------------------------------------------------------------------------------------------------------------------------------------------------------------------------------------------------------------------------------------------------------------------------------------------------------------------------------------------------------------------------------------------------------------------------------------------------------------------------------------------------------------------------------------------------------------------------------------------------------------------------------------------------------------------------------------------------------------------------------------------------------------------------------------------------------------------------------|--------------------|
| A  |                                          | F O O                                                                                                                                                                                                                                                                                                                                                                                                                                                                                                                                                                                                                                                                                                                                                                                                                                                                                                                                                                                                                                                                                                                                                                                                                                                                                                                                                                                                                                                                                                                                                                                                                                                                                                                                                                                                                                                                                                                                                                                                                                                                                                                          |                    |
| 2  | #4 x 3/8 Pan Head<br>Self Tapping Screw  | 1 Cup Holder Lens Kit                                                                                                                                                                                                                                                                                                                                                                                                                                                                                                                                                                                                                                                                                                                                                                                                                                                                                                                                                                                                                                                                                                                                                                                                                                                                                                                                                                                                                                                                                                                                                                                                                                                                                                                                                                                                                                                                                                                                                                                                                                                                                                          |                    |
| В  | -aaaaa (O                                | G (Control of the control of the con |                    |
| 1  | #10 x 1/2 Pan Head<br>Self Tapping Screw | 4 T-Taps                                                                                                                                                                                                                                                                                                                                                                                                                                                                                                                                                                                                                                                                                                                                                                                                                                                                                                                                                                                                                                                                                                                                                                                                                                                                                                                                                                                                                                                                                                                                                                                                                                                                                                                                                                                                                                                                                                                                                                                                                                                                                                                       |                    |
| С  |                                          | Н                                                                                                                                                                                                                                                                                                                                                                                                                                                                                                                                                                                                                                                                                                                                                                                                                                                                                                                                                                                                                                                                                                                                                                                                                                                                                                                                                                                                                                                                                                                                                                                                                                                                                                                                                                                                                                                                                                                                                                                                                                                                                                                              |                    |
| 2  | 8-32 x 1/2 Pan Head<br>Machine Screw     | 25 4" Wire ties                                                                                                                                                                                                                                                                                                                                                                                                                                                                                                                                                                                                                                                                                                                                                                                                                                                                                                                                                                                                                                                                                                                                                                                                                                                                                                                                                                                                                                                                                                                                                                                                                                                                                                                                                                                                                                                                                                                                                                                                                                                                                                                |                    |
| D  |                                          |                                                                                                                                                                                                                                                                                                                                                                                                                                                                                                                                                                                                                                                                                                                                                                                                                                                                                                                                                                                                                                                                                                                                                                                                                                                                                                                                                                                                                                                                                                                                                                                                                                                                                                                                                                                                                                                                                                                                                                                                                                                                                                                                |                    |
| 2  | 8-32 Nylock                              | 2 7" Wire Ties                                                                                                                                                                                                                                                                                                                                                                                                                                                                                                                                                                                                                                                                                                                                                                                                                                                                                                                                                                                                                                                                                                                                                                                                                                                                                                                                                                                                                                                                                                                                                                                                                                                                                                                                                                                                                                                                                                                                                                                                                                                                                                                 |                    |
| E  |                                          | J                                                                                                                                                                                                                                                                                                                                                                                                                                                                                                                                                                                                                                                                                                                                                                                                                                                                                                                                                                                                                                                                                                                                                                                                                                                                                                                                                                                                                                                                                                                                                                                                                                                                                                                                                                                                                                                                                                                                                                                                                                                                                                                              |                    |
| 9  | Foam Pad                                 | 1 Switch Cap                                                                                                                                                                                                                                                                                                                                                                                                                                                                                                                                                                                                                                                                                                                                                                                                                                                                                                                                                                                                                                                                                                                                                                                                                                                                                                                                                                                                                                                                                                                                                                                                                                                                                                                                                                                                                                                                                                                                                                                                                                                                                                                   |                    |
|    |                                          |                                                                                                                                                                                                                                                                                                                                                                                                                                                                                                                                                                                                                                                                                                                                                                                                                                                                                                                                                                                                                                                                                                                                                                                                                                                                                                                                                                                                                                                                                                                                                                                                                                                                                                                                                                                                                                                                                                                                                                                                                                                                                                                                | Hardware Kit Total |