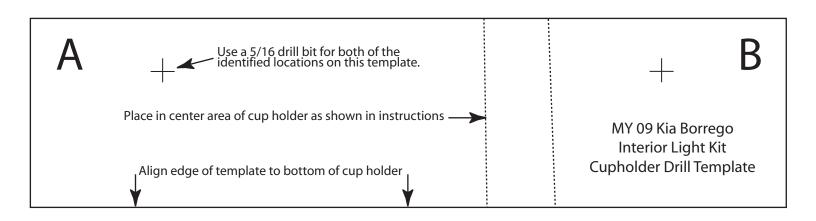

## MY 09 KIA BORREGO INTERIOR ILLUMINATION INSTALLATION TEMPLATES

# MAIN KIT

MY09 KIA Borrego Interior Light Kit Passenger Side Wire Management Drill Template