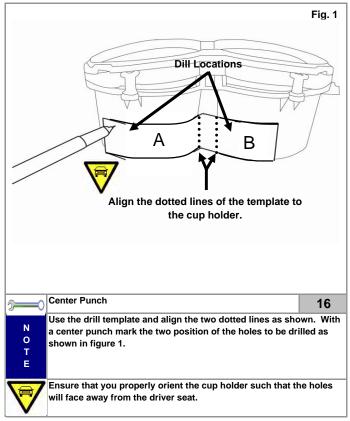

#### KMA Genuine Approved Accessories Pamphlet (Installation of Base Kit)

past fuse panel as shown in figure 2.

- Disconnect the rheostat connector from the vehicle.
- Using a pair of pliers locate the red wire (pin #3) and lock the provided t-tap onto the M 45 connector as shown in figure 1 (from terminal view).
- Attach the male spade connector marked (Head Lamp rheostat connector) to the T-Tap. Re-install the vehicle M 45 connector.

o

Ensure the spade connector fully inserts into the T-Tap prior to moving to the next step.

Wrap the t-tap and connector with one piece of foam tape as shown in step 8.

Be careful not to nick any other wires in the harness when performing