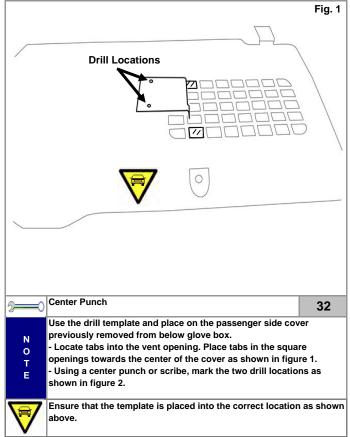

## MY 09 KIA BORREGO INTERIOR ILLUMINATION INSTALLATION TEMPLATES

# MAIN KIT

MY09 KIA Borrego Interior Light Kit Passenger Side Wire Management Drill Template