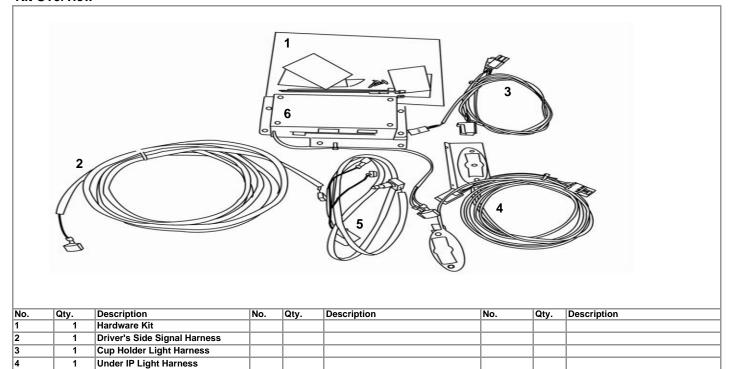

#### **Kit Overview**

#### **Hardware Overview**

Switch Harness

Controller Module Assembly

| Ha | Idware Overview                          |                                                                                                                                                                                                                                                                                                                                                                                                                                                                                                                                                                                                                                                                                                                                                                                                                                                                                                                                                                                                                                                                                                                                                                                                                                                                                                                                                                                                                                                                                                                                                                                                                                                                                                                                                                                                                                                                                                                                                                                                                                                                                                                                |                    |
|----|------------------------------------------|--------------------------------------------------------------------------------------------------------------------------------------------------------------------------------------------------------------------------------------------------------------------------------------------------------------------------------------------------------------------------------------------------------------------------------------------------------------------------------------------------------------------------------------------------------------------------------------------------------------------------------------------------------------------------------------------------------------------------------------------------------------------------------------------------------------------------------------------------------------------------------------------------------------------------------------------------------------------------------------------------------------------------------------------------------------------------------------------------------------------------------------------------------------------------------------------------------------------------------------------------------------------------------------------------------------------------------------------------------------------------------------------------------------------------------------------------------------------------------------------------------------------------------------------------------------------------------------------------------------------------------------------------------------------------------------------------------------------------------------------------------------------------------------------------------------------------------------------------------------------------------------------------------------------------------------------------------------------------------------------------------------------------------------------------------------------------------------------------------------------------------|--------------------|
| A  |                                          | F O O                                                                                                                                                                                                                                                                                                                                                                                                                                                                                                                                                                                                                                                                                                                                                                                                                                                                                                                                                                                                                                                                                                                                                                                                                                                                                                                                                                                                                                                                                                                                                                                                                                                                                                                                                                                                                                                                                                                                                                                                                                                                                                                          |                    |
| 2  | #4 x 3/8 Pan Head<br>Self Tapping Screw  | 1 Cup Holder Lens Kit                                                                                                                                                                                                                                                                                                                                                                                                                                                                                                                                                                                                                                                                                                                                                                                                                                                                                                                                                                                                                                                                                                                                                                                                                                                                                                                                                                                                                                                                                                                                                                                                                                                                                                                                                                                                                                                                                                                                                                                                                                                                                                          |                    |
| В  | -aaaaa (O                                | G (Control of the control of the con |                    |
| 1  | #10 x 1/2 Pan Head<br>Self Tapping Screw | 4 T-Taps                                                                                                                                                                                                                                                                                                                                                                                                                                                                                                                                                                                                                                                                                                                                                                                                                                                                                                                                                                                                                                                                                                                                                                                                                                                                                                                                                                                                                                                                                                                                                                                                                                                                                                                                                                                                                                                                                                                                                                                                                                                                                                                       |                    |
| С  |                                          | Н                                                                                                                                                                                                                                                                                                                                                                                                                                                                                                                                                                                                                                                                                                                                                                                                                                                                                                                                                                                                                                                                                                                                                                                                                                                                                                                                                                                                                                                                                                                                                                                                                                                                                                                                                                                                                                                                                                                                                                                                                                                                                                                              |                    |
| 2  | 8-32 x 1/2 Pan Head<br>Machine Screw     | 25 4" Wire ties                                                                                                                                                                                                                                                                                                                                                                                                                                                                                                                                                                                                                                                                                                                                                                                                                                                                                                                                                                                                                                                                                                                                                                                                                                                                                                                                                                                                                                                                                                                                                                                                                                                                                                                                                                                                                                                                                                                                                                                                                                                                                                                |                    |
| D  |                                          |                                                                                                                                                                                                                                                                                                                                                                                                                                                                                                                                                                                                                                                                                                                                                                                                                                                                                                                                                                                                                                                                                                                                                                                                                                                                                                                                                                                                                                                                                                                                                                                                                                                                                                                                                                                                                                                                                                                                                                                                                                                                                                                                |                    |
| 2  | 8-32 Nylock                              | 2 7" Wire Ties                                                                                                                                                                                                                                                                                                                                                                                                                                                                                                                                                                                                                                                                                                                                                                                                                                                                                                                                                                                                                                                                                                                                                                                                                                                                                                                                                                                                                                                                                                                                                                                                                                                                                                                                                                                                                                                                                                                                                                                                                                                                                                                 |                    |
| E  |                                          | J                                                                                                                                                                                                                                                                                                                                                                                                                                                                                                                                                                                                                                                                                                                                                                                                                                                                                                                                                                                                                                                                                                                                                                                                                                                                                                                                                                                                                                                                                                                                                                                                                                                                                                                                                                                                                                                                                                                                                                                                                                                                                                                              |                    |
| 9  | Foam Pad                                 | 1 Switch Cap                                                                                                                                                                                                                                                                                                                                                                                                                                                                                                                                                                                                                                                                                                                                                                                                                                                                                                                                                                                                                                                                                                                                                                                                                                                                                                                                                                                                                                                                                                                                                                                                                                                                                                                                                                                                                                                                                                                                                                                                                                                                                                                   |                    |
|    |                                          |                                                                                                                                                                                                                                                                                                                                                                                                                                                                                                                                                                                                                                                                                                                                                                                                                                                                                                                                                                                                                                                                                                                                                                                                                                                                                                                                                                                                                                                                                                                                                                                                                                                                                                                                                                                                                                                                                                                                                                                                                                                                                                                                | Hardware Kit Total |