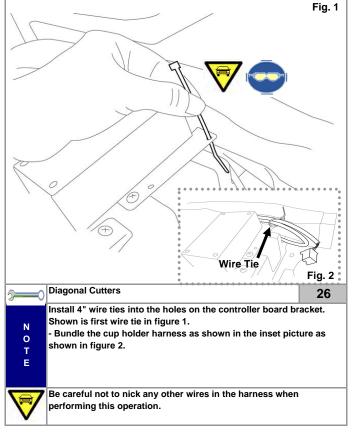

o

Ensure the spade connector fully inserts into the T-Tap prior to moving to the next step.

Wrap the t-tap and connector with one piece of foam tape as shown in step 8.

Be careful not to nick any other wires in the harness when performing

this operation.