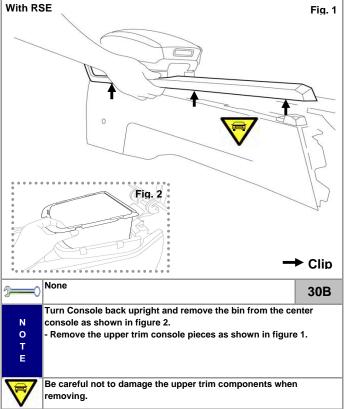

## KMA Genuine Approved Accessories Pamphlet (Installation of Base Kit)

Pg. 18

Be careful not to nick any other wires in the harness when performing

close the edge.

Ensure the wire does not get pinched or nicked when removing the

#### **NOTICE:** Expansion Kit

If both the base kit and expansion kit are to be installed into the vehicle, open the expansion kit at this point and complete the installation using the enclosed instructions beginning at step #19. The expansion kit contains lighting for the forward tray and rear floor lighting.