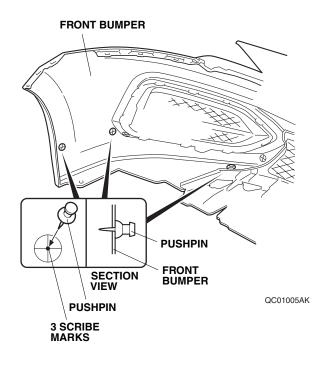

## Installing the Front Under Spoilers

6. Using a pushpin, pierce one scribe mark on the front bumper as shown.

- QC61606BT
- 7. Using a pushpin, pierce three scribe marks on the front bumper as shown.

- 8. While wearing eye protection, drill four pierced marks to 10 mm.
  - Wrap tape around each drill bit 10 mm (0.4 in.) away from the tip or use a drill stop.
  - First drill with a 3 mm drill bit, and then with a 6 mm drill bit, with an 8 mm drill bit, and finish with a 10 mm drill bit.