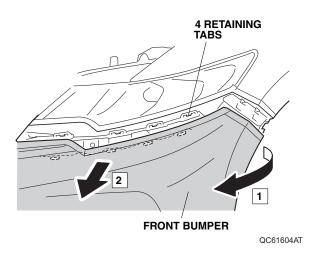

• On each side, release two retaining tabs.

QC61603AT

• On each side, release four retaining tabs.

• With the help of an assistant, remove the front bumper (four clips and unplug the vehicle connectors). Place the front bumper on a blanket to prevent damage.