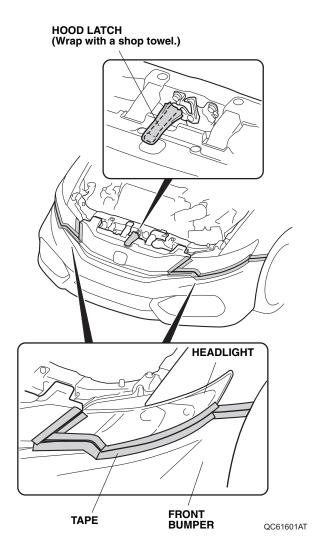

- 1. Disconnect the negative cable from the battery.
- 2. Remove the front bumper:
  - On each side, attach tape to the areas shown.
  - Wrap a shop towel around the hood latch.

• Remove the 4 self-tapping screws, 10 clips, and 2 bolts.