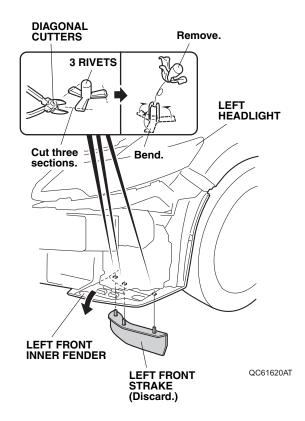

3. Cut three rivets on the left front inner fender, remove and discard the left front strake.

4. Remove and discard the left rear strake (two bolts).

5. Repeat steps 3 and 4 on the right side of the vehicle.