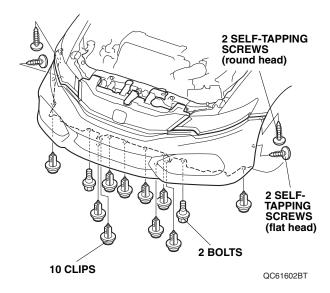

- 1. Disconnect the negative cable from the battery.
- 2. Remove the front bumper:
  - On each side, attach tape to the areas shown.
  - Wrap a shop towel around the hood latch.

• Remove the 4 self-tapping screws, 10 clips, and 2 bolts.