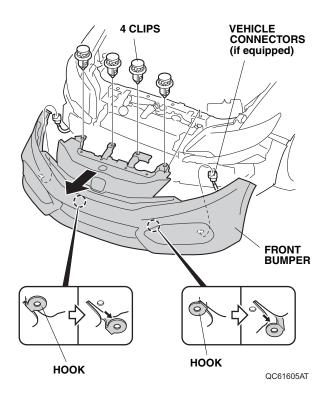

- 1. Disconnect the negative cable from the battery.
- 2. Remove the front bumper:
  - On each side, attach tape to the areas shown.
  - Wrap a shop towel around the hood latch.

• Remove the 4 self-tapping screws, 10 clips, and 2 bolts.

• On each side, release two retaining tabs.

QC61603AT

• On each side, release four retaining tabs.

• With the help of an assistant, remove the front bumper (four clips and unplug the vehicle connectors). Place the front bumper on a blanket to prevent damage.