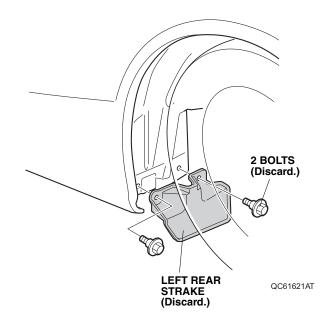

3. Cut three rivets on the left front inner fender, remove and discard the left front strake.

4. Remove and discard the left rear strake (two bolts).

5. Repeat steps 3 and 4 on the right side of the vehicle.