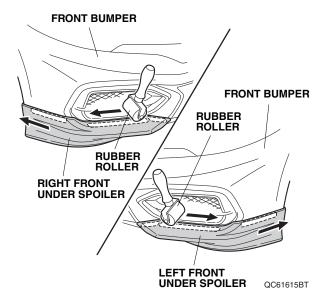

FRONT BUMPER FRONT BUMPER CLIP BUMPER CLIP Supplied) CLIP (reused) CLIP CLIP

- 20. Secure the left front under spoiler to the front bumper with one bumper clip and one clip removed in step 2 on each side.
- 21. Using a rubber roller, apply firm pressure while rolling to set the adhesive. Apply firm pressure especially at the ends.