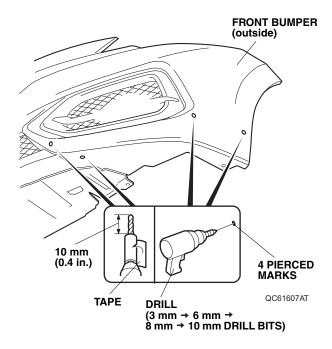

## Installing the Front Under Spoilers

6. Using a pushpin, pierce one scribe mark on the front bumper as shown.

- QC61606BT
- 7. Using a pushpin, pierce three scribe marks on the front bumper as shown.

- 8. While wearing eye protection, drill four pierced marks to 10 mm.
  - Wrap tape around each drill bit 10 mm (0.4 in.) away from the tip or use a drill stop.
  - First drill with a 3 mm drill bit, and then with a 6 mm drill bit, with an 8 mm drill bit, and finish with a 10 mm drill bit.