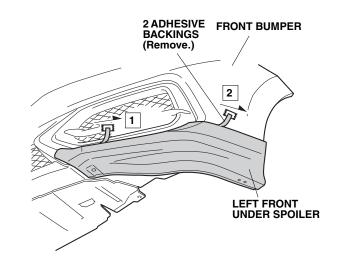

- 12. Remove one adhesive backing from the left front under spoiler.
- 13. Install the left front under spoiler to the front bumper.

14. Loosely install a female clip on each male clip.

15. Remove two adhesive backings in the order shown. Press the left front under spoiler firmly against the front bumper with the palms of your hands to adhere the left front under spoiler.