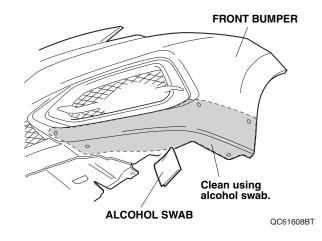

- 9. Using a file, remove any burrs from the holes.
- 10. Using alcohol swab, thoroughly clean the area where the left front under spoiler will attach.

11. Peel back about 40 to 50 mm (1.6 to 2.0 in.) of adhesive backing from each adhesive strip, and tape the ends to the front surface of the left front under spoiler.