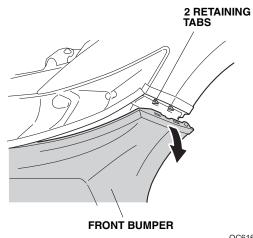

• On each side, release two retaining tabs.

QC61603AT

• On each side, release four retaining tabs.

• With the help of an assistant, remove the front bumper (four clips and unplug the vehicle connectors). Place the front bumper on a blanket to prevent damage.