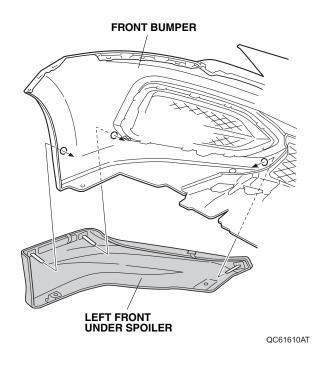

- 12. Remove one adhesive backing from the left front under spoiler.
- 13. Install the left front under spoiler to the front bumper.

14. Loosely install a female clip on each male clip.

15. Remove two adhesive backings in the order shown. Press the left front under spoiler firmly against the front bumper with the palms of your hands to adhere the left front under spoiler.