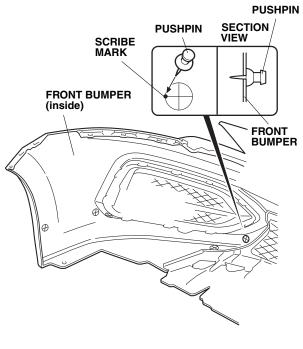

## Installing the Front Under Spoilers

6. Using a pushpin, pierce one scribe mark on the front bumper as shown.

- QC61606BT
- 7. Using a pushpin, pierce three scribe marks on the front bumper as shown.

- 8. While wearing eye protection, drill four pierced marks to 10 mm.
  - Wrap tape around each drill bit 10 mm (0.4 in.) away from the tip or use a drill stop.
  - First drill with a 3 mm drill bit, and then with a 6 mm drill bit, with an 8 mm drill bit, and finish with a 10 mm drill bit.