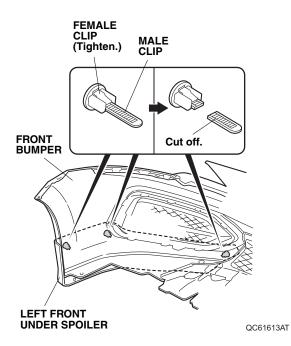

QC61612AT

16. Tighten three female clips loosely installed in step 14.

NOTE: Do not push the female clips too tightly, or they may deform the left front under spoiler. Readjust the female clips, if necessary.

- 17. Using diagonal cutters, cut the excess off of each male clip.
- 18. Repeat steps 6 through 17 to install the right front under spoiler.
- 19. With the help of an assistant, reinstall the front bumper.