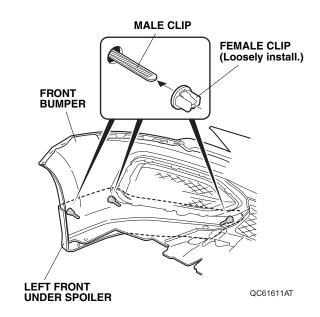

- 12. Remove one adhesive backing from the left front under spoiler.
- 13. Install the left front under spoiler to the front bumper.

14. Loosely install a female clip on each male clip.

15. Remove two adhesive backings in the order shown. Press the left front under spoiler firmly against the front bumper with the palms of your hands to adhere the left front under spoiler.