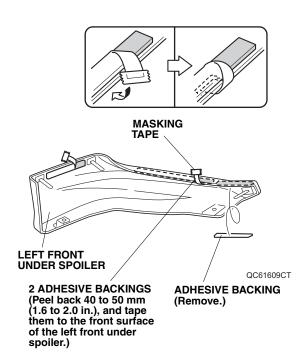

- 9. Using a file, remove any burrs from the holes.
- 10. Using alcohol swab, thoroughly clean the area where the left front under spoiler will attach.

11. Peel back about 40 to 50 mm (1.6 to 2.0 in.) of adhesive backing from each adhesive strip, and tape the ends to the front surface of the left front under spoiler.